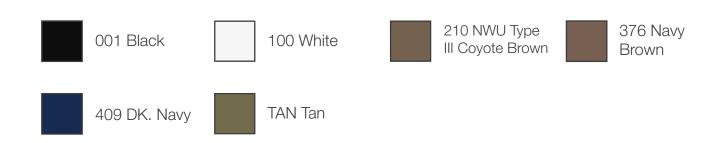

## Soffe Adult USA Ringspun Cotton Military Tee 3-Pack



Style #682M-3



**SSOFFE** 

Heat transfer center back neck

- 100% Combed Ringspun Cotton Jersey
- 4.3 oz. / 146 GSM
- Reinforced double stitched crew neck to retain shape wash after wash
- Moisture wicking technology keeps you dry
- Made in the USA!
- Sold in packs of three



\*Color availability based on inventory levels

## **Finished Specifications:**

|              | XS    | S     | M     | L     | XL    | 2XL   | 3XL   | Tolerance |
|--------------|-------|-------|-------|-------|-------|-------|-------|-----------|
| Body Width:  | 17"   | 18"   | 20"   | 22"   | 24"   | 26"   | 27.5" | +/- 1"    |
| Body Length: | 27.5" | 28.5" | 29.5" | 30.5" | 31.5" | 32.5" | 33.5" | +/- 1"    |
| Sleeve Top:  | 7.25" | 7.5"  | 8"    | 8.5"  | 9"    | 9.5"  | 9.75" | +/- 0.5"  |