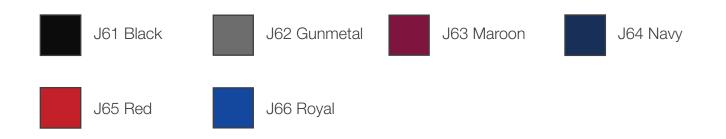

\*Color availability based on inventory levels

|                | XS     | S      | M     | L      | XL     | Tolerance |
|----------------|--------|--------|-------|--------|--------|-----------|
| Body Width:    | 16"    | 17.25" | 18.5" | 19.75" | 21"    | +/- 0.5"  |
| Body Length:   | 19.5"  | 21.25" | 23"   | 24.75" | 26.5"  | +/- 0.38" |
| Sleeve Length: | 21.25" | 23.13" | 25"   | 27.38" | 29.75" | +/- 0.5"  |