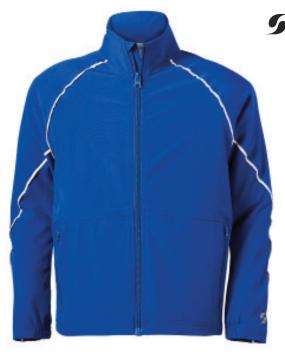

## Soffe Youth Game Time Warm Up Jacket

Style #1026Y

Label attached to center back neck

- 4.8 oz. 93% Polyester/7% Spandex Stretch Woven
- Front insert with zippered pockets
- Contrast white piping on shoulder seam and sleeves
- Elastic on underside of cuff
- Water and wind resistant
- Anti-pilling fabrication
- Great hand and spandex to allow ease of movement