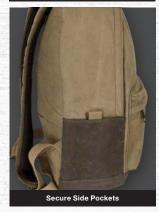

## **KEY FEATURES**

12.25"W x 17.25"H x 5.75"D Capacity: 19.9L

- 8 oz. 100% waxed cotton canvas
- Padded shoulder straps
- Front zippered pocket and 2 side pockets with hook and loop closure
- Backside zippered valuables pocket
- Padded laptop and tablet pockets inside
- Imported