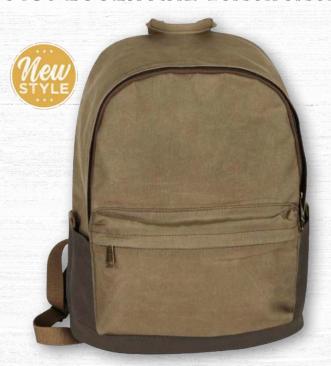

## **DESCRIPTION**

Crafted from our signature waxed cotton canvas, the Essential Backpack was built for no BS travel. Whether you're going to work, going on a trek or going on a plane, this backpack boasts padded comfort straps, easy-access pockets and padded laptop and tablet sleeves.

## **KEY FEATURES**

12.25"W x 17.25"H x 5.75"D Capacity: 19.9L

- 8 oz. 100% waxed cotton canvas
- Padded shoulder straps
- Front zippered pocket and 2 side pockets with hook and loop closure
- Backside zippered valuables pocket
- Padded laptop and tablet pockets inside
- Imported