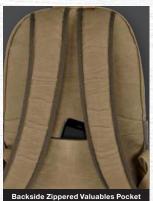

## **KEY FEATURES**

12.25"W x 17.25"H x 5.75"D Capacity: 19.9L

- 8 oz. 100% waxed cotton canvas
- Padded shoulder straps
- Front zippered pocket and 2 side pockets with hook and loop closure
- Backside zippered valuables pocket
- Padded laptop and tablet pockets inside
- Imported