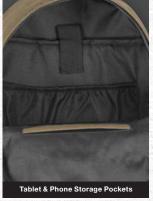

## **KEY FEATURES**

12.25"W x 17.25"H x 5.75"D Capacity: 19.9L

- 8 oz. 100% waxed cotton canvas
- Padded shoulder straps
- Front zippered pocket and 2 side pockets with hook and loop closure
- Backside zippered valuables pocket
- Padded laptop and tablet pockets inside
- Imported