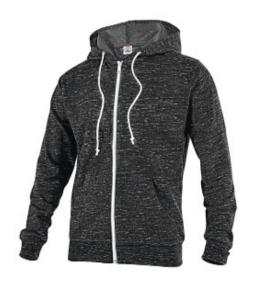

## Adult Snow Heather French Terry Zip Hoodie

Style #94300

Main Label: Delta Fleece

- 52% Cotton/48% Polyester
- 7.5oz / 250 GSM
- Ringspun pre-shrunk french terry
- 1x1 rib cuffs with spandex
- White drawcord w/ antique metal grommets
- Sideseamed
- Allover coverseamed construction
- Tear-away label is easily replaced with yours
- 4" locker patch at the back for easy relabeling
- Front Pouch (kangaroo) pocket
- White YKK nylon zipper