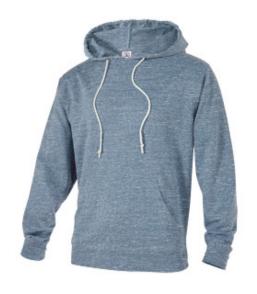

## Adult Snow Heather French Terry Hoodie

Style #94200

Main Label: Delta Fleece

- 52% Cotton/48% Polyester
- 7.5oz / 250 GSM
- Ringspun pre-shrunk french terry
- 1x1 rib cuffs with spandex
- White drawcord w/ antique metal grommets
- Sideseamed
- Allover coverseamed construction
- Tear-away label is easily replaced with yours
- 4" locker patch at the back for easy relabeling
- Front Pouch (kangaroo) pocket