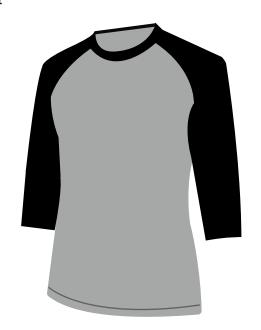

## **BG** Blue Generation

Your team will look and feel great wearing these baseball T-shirts. Made from soft 4 oz. soft 50% polyester/ 38% cotton/ 12% rayon. Contrast crew neck and sleeves with a fashionable raw serge shirttail hem.

## BG7307 Adult 3/4 Sleeve Triblend Baseball T-Shirt

- 50% polyester/38% cotton/12% rayon triblend jersey knit
- 4 oz.
- Wrinkle resist
- · Contrast crew neck and sleeves
- Raw serge shirttail hem
- Removable label
- Sizes XS-4XL
- Classic fit