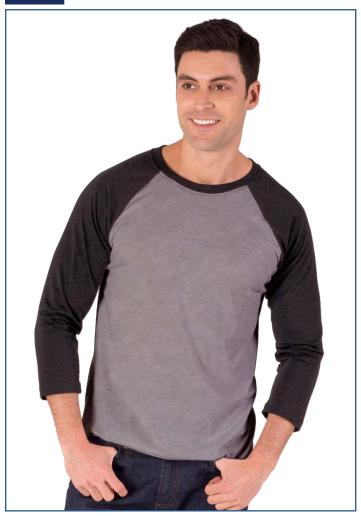

## **BG** Blue Generation

Your team will look and feel great wearing these baseball T-shirts. Made from soft 4 oz. soft 50% polyester/ 38% cotton/ 12% rayon. Contrast crew neck and sleeves with a fashionable raw serge shirttail hem.

## BG7307 Adult 3/4 Sleeve Triblend Baseball T-Shirt

- 50% polyester/38% cotton/12% rayon triblend jersey knit
- 4 oz.
- Wrinkle resist
- · Contrast crew neck and sleeves
- Raw serge shirttail hem
- Removable label
- Sizes XS-4XL
- Classic fit