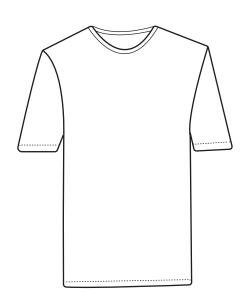

## **BG** Blue Generation

Make every day casual Friday in our adult heather triblend crew necks T's. Made from 4 oz. soft 50% polyester/ 38% cotton/ 12% rayon, these shirts are on trend and take your team to the top. With a removable label, this shirt is wrinkle resist in a classic fit and is available up to size 4XL.

## **BG7306 Adult S/S Crew Neck Triblend T-Shirt**

- 50% polyester/38% cotton/12% rayon triblend jersey knit
- 4 oz.
- Wrinkle resist
- Removable label
- Sizes XS-4XL
- Classic fit

Discontinued/Closeout colors: LIGHT HEATHER GRAY. Call or login to BlueGeneration.com for more info.