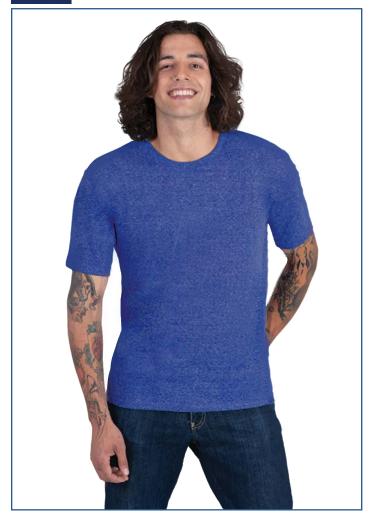

## **BG** Blue Generation

Make every day casual Friday in our adult heather triblend crew necks T's. Made from 4 oz. soft 50% polyester/ 38% cotton/ 12% rayon, these shirts are on trend and take your team to the top. With a removable label, this shirt is wrinkle resist in a classic fit and is available up to size 4XL.

## **BG7306 Adult S/S Crew Neck Triblend T-Shirt**

- 50% polyester/38% cotton/12% rayon triblend jersey knit
- 4 oz.
- Wrinkle resist
- Removable label
- Sizes XS-4XL
- Classic fit

Discontinued/Closeout colors: LIGHT HEATHER GRAY. Call or login to BlueGeneration.com for more info.