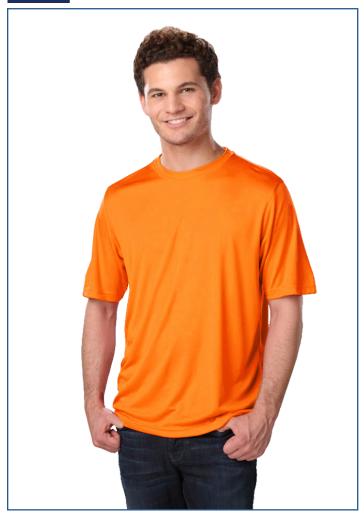

A tremendous tee to add to your wardrobe, this adult crew neck t-shirt is just the versatile piece of apparel you need! Made of 100% snag- and wrinkle-resistant polyester, this eye-catching item features moisture-wicking BLU-X-DRI protection designed to keep you cool and dry. It also features stain release, a hemmed bottom and cuffs, a taped neck and a tear-away label. This stylish shirt comes in several colors and in sizes from XXS to 6XL.