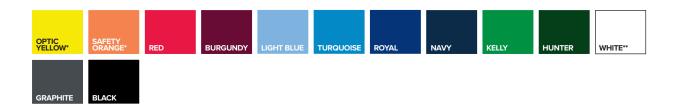

A tremendous tee to add to your wardrobe, this adult crew neck t-shirt is just the versatile piece of apparel you need! Made of 100% snag- and wrinkle-resistant polyester, this eye-catching item features moisture-wicking BLU-X-DRI protection designed to keep you cool and dry. It also features stain release, a hemmed bottom and cuffs, a taped neck and a tear-away label. This stylish shirt comes in several colors and in sizes from XXS to 6XL.