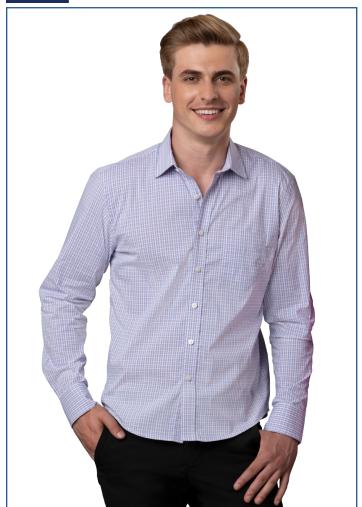

## **BG7271 Mens L/S Tricolor Plaid Blue/Plum**

- 55/45 cotton/poly blend
- 3.2 oz.
- Wrinkle resistant
- Spread collar
- White pearlized buttons
- Slightly tapered fit
- · Contoured hemline
- Adjustable cuffs
- No pocket
- Sizes: S-4XL
- Untucked fit