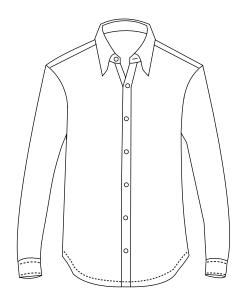

## **BG7271 Mens L/S Tricolor Plaid Blue/Plum**

- 55/45 cotton/poly blend
- 3.2 oz.
- Wrinkle resistant
- Spread collar
- White pearlized buttons
- Slightly tapered fit
- · Contoured hemline
- Adjustable cuffs
- No pocket
- Sizes: S-4XL
- Untucked fit