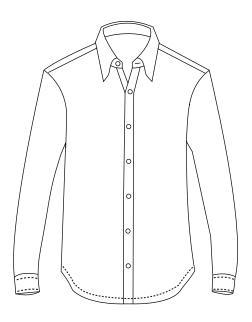

## **BG** Blue Generation

Wear It Untucked! Featuring a soft 55/45 cotton/polyester blend, this wrinkle resistant, muted colorful plaid is perfect for casual days in the office and all other occasions. Designed to be worn in or out, this shirt offers a slightly tapered fit, shorter length and contoured hemline. Spread collar with white pearlized buttons. No pocket. Adjustable cuffs. Sizes are available up to 4XL.

## **BG7270 Mens L/S Tricolor Plaid Aqua/Blue**

- 55/45 cotton/poly blend
- 3.2 oz.
- Wrinkle resistant
- Spread collar
- · White pearlized buttons
- Slightly tapered fit
- · Contoured hemline
- Adjustable cuffs
- No pocket
- Sizes: S-4XL
- · Untucked fit