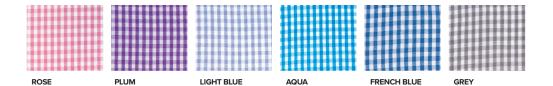

## BG7269 Men's L/S Gingham Check

- 55/45 cotton/poly yarn dyed check
- 3.2 oz.
- Wrinkle resistant
- Spread collar
- White pearlized buttons
- Slightly tapered fit
- · Contoured hemline
- Adjustable cuffs
- Center pleated back
- Left patch pocket
- Sizes: S-4XL
- Untucked fit

Wear It Untucked! Featuring soft, wrinkle resistant 55/45 cotton/polyester blend, these tried and true yarn dyed gingham checks are a proven fashion statement. Perfect for business or casual needs, they are designed to be worn in or out, with a slightly tapered fit and contoured hemline. Spread collar with white pearlized buttons. Left patch pocket. Center pleated back. Adjustable cuffs. Sizes are available up to 4XL.