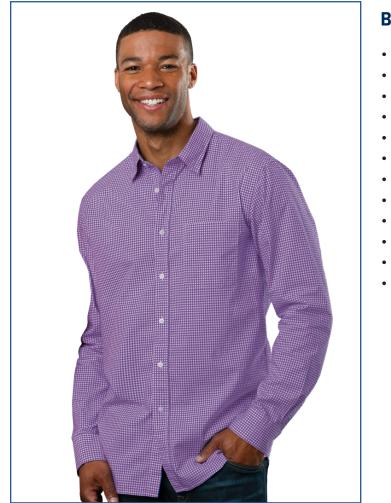

## BG7269 Men's L/S Gingham Check

- 55/45 cotton/poly yarn dyed check
- 3.2 oz.
- Wrinkle resistant
- Spread collar
- White pearlized buttons
- Slightly tapered fit
- · Contoured hemline
- Adjustable cuffs
- Center pleated back
- Left patch pocket
- Sizes: S-4XL
- Untucked fit

Wear It Untucked! Featuring soft, wrinkle resistant 55/45 cotton/polyester blend, these tried and true yarn dyed gingham checks are a proven fashion statement. Perfect for business or casual needs, they are designed to be worn in or out, with a slightly tapered fit and contoured hemline. Spread collar with white pearlized buttons. Left patch pocket. Center pleated back. Adjustable cuffs. Sizes are available up to 4XL.