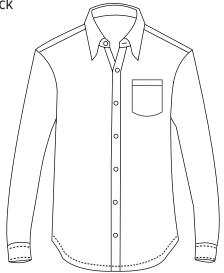

## BG7269 Men's L/S Gingham Check

- 55/45 cotton/poly yarn dyed check
- 3.2 oz.
- Wrinkle resistant
- Spread collar
- White pearlized buttons
- Slightly tapered fit
- · Contoured hemline
- Adjustable cuffs
- Center pleated back
- Left patch pocket
- Sizes: S-4XL
- Untucked fit

Wear It Untucked! Featuring soft, wrinkle resistant 55/45 cotton/polyester blend, these tried and true yarn dyed gingham checks are a proven fashion statement. Perfect for business or casual needs, they are designed to be worn in or out, with a slightly tapered fit and contoured hemline. Spread collar with white pearlized buttons. Left patch pocket. Center pleated back. Adjustable cuffs. Sizes are available up to 4XL.