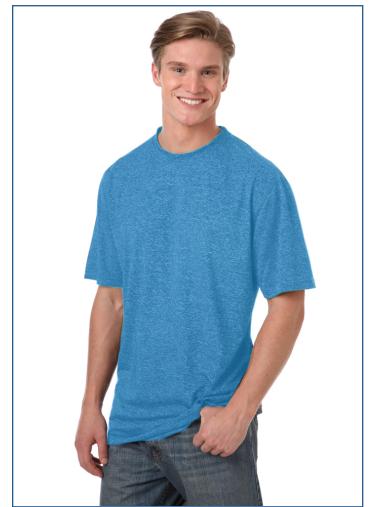

## BG7228 Men's Heathered Crew Neck Tee

- Moisture wicking antimicrobial
- BLU-X-DRI protection
- 100% polyester
- Easy care
- Snag resistant
- Wrinkle resistant
- 3.8 ounce jersey
- Taped neck
- Hemmed cuffs
- Tag free label
- Sizes: S-6XL
- Classic fit

This new men's crew neck tee is a great fit for those with an active lifestyle! Made from 100% polyester, this easy-care 3.8 oz. jersey tee is snag resistant and wrinkle resistant. It features a taped neck, hemmed cuffs, a tag free label and moisture wicking anti-microbrial BLU-X-DRI protection technology. Please note, this item is sold unimprinted. Available in several sizes (S-6XL) and eye-catching colors to choose from, this stylish tee has you covered!