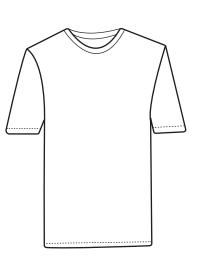

## BG7228 Men's Heathered Crew Neck Tee

- Moisture wicking antimicrobial
- BLU-X-DRI protection
- 100% polyester
- Easy care
- Snag resistant
- Wrinkle resistant
- 3.8 ounce jersey
- Taped neck
- Hemmed cuffs
- Tag free label
- Sizes: S-6XL
- Classic fit

This new men's crew neck tee is a great fit for those with an active lifestyle! Made from 100% polyester, this easy-care 3.8 oz. jersey tee is snag resistant and wrinkle resistant. It features a taped neck, hemmed cuffs, a tag free label and moisture wicking anti-microbrial BLU-X-DRI protection technology. Please note, this item is sold unimprinted. Available in several sizes (S-6XL) and eye-catching colors to choose from, this stylish tee has you covered!