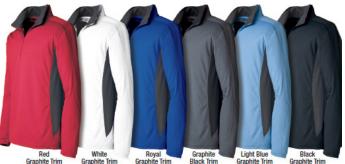

## **BG7222 Men's Wicking L/S Zip Pullover**

- Moisture wicking antimicrobial
- BLU-X-DRI protection
- UPF Rating 30
- 100% polyester
- Stain release
- Wrinkle resistant
- 5 ounces
- Taped neck & shoulders
- Tag free label
- Contrasting side panels
- Sizes: S-6XL

Protect yourself from the elements on the golf course, tennis court and beyond with this men's long-sleeve pullover! Made of 100% polyester with stain/wrinkle release, this trendy jacket has 3M Scotchgard moisture-wicking technology to keep you cool and dry. It features a contrast side panel, a straight bottom, a taped neck and shoulder and a half-zip mechanism. Available in several sizes and colors, this product has you covered!

Graphite Graph Light blue: available in BG6222 ladies' sizes only.