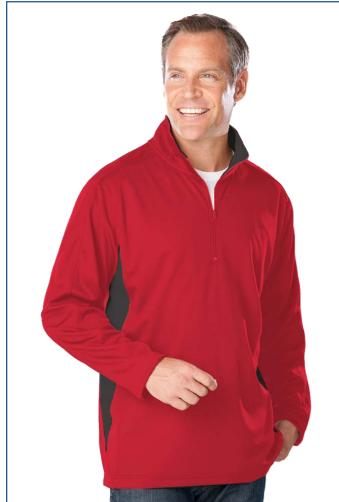

## **BG7222 Men's Wicking L/S Zip Pullover**

- Moisture wicking antimicrobial
- BLU-X-DRI protection
- UPF Rating 30
- 100% polyester
- Stain release
- Wrinkle resistant
- 5 ounces
- Taped neck & shoulders
- Tag free label
- Contrasting side panels
- Sizes: S-6XL

Protect yourself from the elements on the golf course, tennis court and beyond with this men's long-sleeve pullover! Made of 100% polyester with stain/wrinkle release, this trendy jacket has 3M Scotchgard moisture-wicking technology to keep you cool and dry. It features a contrast side panel, a straight bottom, a taped neck and shoulder and a half-zip mechanism. Available in several sizes and colors, this product has you covered!