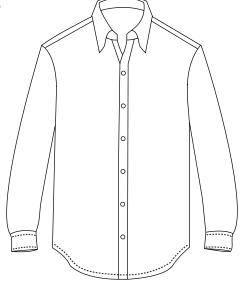

## **BG7218 Men's L/S Stretch Poplin Shirt**

- 58% cotton/39% polyester/3% spandex blend
- Stain release
- Wrinkle resistant
- 4.5 ounce
- Spread collar
- · Soft touch finish
- · Double back yoke
- Patch pocket
- Pearlized buttons
- Sizes: S-6XL
- · Classic fit

Your outfit is sure to pop thanks to this men's long-sleeve 4.5 oz. poplin shirt! Made from a 58% cotton/39% polyester/3% spandex blend, this dazzling dress shirt features a spread collar, a patch pocket, a double-back yoke, pearlized buttons and adjustable cuffs. It is only available unimprinted and has both stain-released and wrinkle-resistant technology. Available in several colors (light blue, royal blue, navy, white, black, sage) and sizes (S-6XL), this classic-fit shirt is great for all occasions!