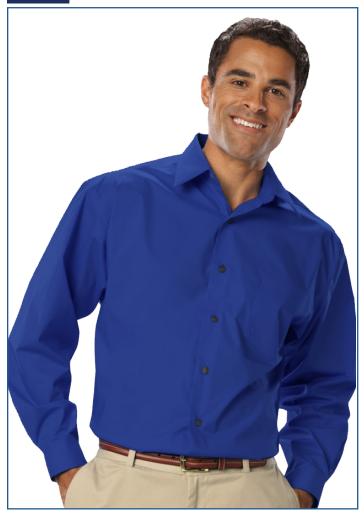

## **BG7218 Men's L/S Stretch Poplin Shirt**

- 58% cotton/39% polyester/3% spandex blend
- Stain release
- Wrinkle resistant
- 4.5 ounce
- Spread collar
- · Soft touch finish
- · Double back yoke
- Patch pocket
- Pearlized buttons
- Sizes: S-6XL
- · Classic fit

Your outfit is sure to pop thanks to this men's long-sleeve 4.5 oz. poplin shirt! Made from a 58% cotton/39% polyester/3% spandex blend, this dazzling dress shirt features a spread collar, a patch pocket, a double-back yoke, pearlized buttons and adjustable cuffs. It is only available unimprinted and has both stain-released and wrinkle-resistant technology. Available in several colors (light blue, royal blue, navy, white, black, sage) and sizes (S-6XL), this classic-fit shirt is great for all occasions!