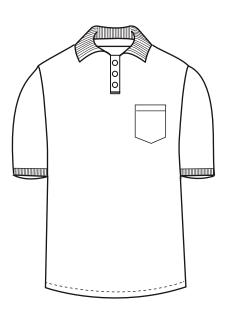

## Blue Generation

A fashion-forward shirt that is a perfect fit for all occasions, this 6.7 oz. unisex short-sleeve pique polo shirt will turn plenty of heads. Made of a 60% cotton/40% polyester super blend, this trendy item features a patch pocket, a curl-free and rib-knit collar, a three-button placket, a straight bottom, reinforced side vents, a taped neck and shoulders and bone-horn buttons. It has stain-release and wrinkle-resistant technology and is available in several colors and sizes.

## **BG7206 Adult Superblend S/S** Pocketed Polo

- 60/40 cotton/poly blend
- Easy care
- Stain release
- Wrinkle resistant
- Curl free collar
- Rib knit collar & cuffs
- Bone buttons
- 6.7 ounce pique
- Reinforced side vents
- Taped neck & shoulders
- Sizes: S-6XL
- Classic fit