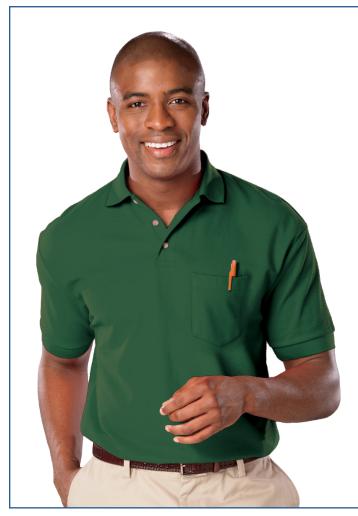

## Blue Generation

A fashion-forward shirt that is a perfect fit for all occasions, this 6.7 oz. unisex short-sleeve pique polo shirt will turn plenty of heads. Made of a 60% cotton/40% polyester super blend, this trendy item features a patch pocket, a curl-free and rib-knit collar, a three-button placket, a straight bottom, reinforced side vents, a taped neck and shoulders and bone-horn buttons. It has stain-release and wrinkle-resistant technology and is available in several colors and sizes.

## **BG7206 Adult Superblend S/S** Pocketed Polo

- 60/40 cotton/poly blend
- Easy care
- Stain release
- Wrinkle resistant
- Curl free collar
- Rib knit collar & cuffs
- Bone buttons
- 6.7 ounce pique
- Reinforced side vents
- Taped neck & shoulders
- Sizes: S-6XL
- Classic fit