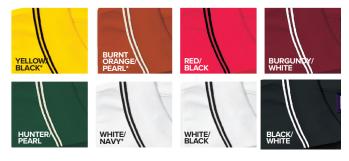

Here's a tip for you - select this men's 6.7 oz. tipped collar and cuff pique polo as your next wardrobe addition! Made from a blend of 60% cotton/40% polyester, this stain- and wrinkle-resistant shirt features bone-horn buttons, a rib-knit and curl-free collar, banded sleeves, a straight bottom, side vents and a taped neck and shoulders. It is available in sizes from S to 6XL and in several colors. Treat yourself to this peak product!

\*Discontinued/Closeout color. Please see similar style BG7301. Call or login to BlueGeneration.com for more info.