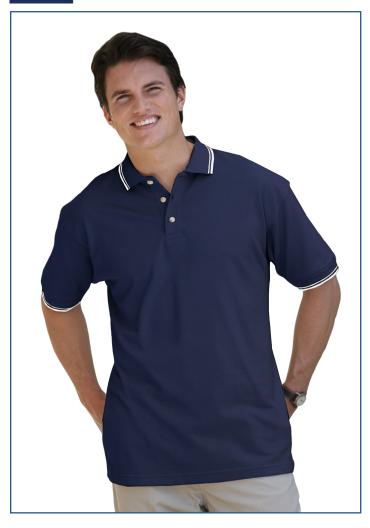

## **BG7205 Men's Superblend Tipped Polo**

- 60/40 cotton/poly blend
- · Easy care
- Stain release
- · Wrinkle resistant
- Curl free collar
- 6.7 ounce pique
- Reinforced side vents
- Taped neck & shoulders
- 3 bone button placket
- Rib knit collar & cuffs
- Sizes: S-10XL
- · Classic fit

Here's a tip for you - select this men's 6.7 oz. tipped collar and cuff pique polo as your next wardrobe addition! Made from a blend of 60% cotton/40% polyester, this stain- and wrinkle-resistant shirt features bone-horn buttons, a rib-knit and curl-free collar, banded sleeves, a straight bottom, side vents and a taped neck and shoulders. It is available in sizes from S to 6XL and in several colors. Treat yourself to this peak product!