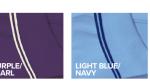

Here's a tip for you - select this men's 6.7 oz. tipped collar and cuff pique polo as your next wardrobe addition! Made from a blend of 60% cotton/40% polyester, this stain- and wrinkle-resistant shirt features bone-horn buttons, a rib-knit and curl-free collar, banded sleeves, a straight bottom, side vents and a taped neck and shoulders. It is available in sizes from S to 6XL and in several colors. Treat yourself to this peak product!

\*Discontinued/Closeout color. Please see similar style BG7301. Call or login to BlueGeneration.com for more info.