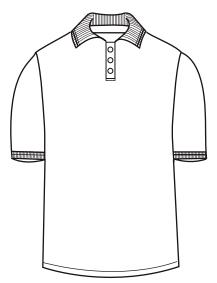

## **BG7205 Men's Superblend Tipped Polo**

- 60/40 cotton/poly blend
- · Easy care
- Stain release
- · Wrinkle resistant
- Curl free collar
- 6.7 ounce pique
- Reinforced side vents
- Taped neck & shoulders
- 3 bone button placket
- Rib knit collar & cuffs
- Sizes: S-10XL
- · Classic fit

Here's a tip for you - select this men's 6.7 oz. tipped collar and cuff pique polo as your next wardrobe addition! Made from a blend of 60% cotton/40% polyester, this stain- and wrinkle-resistant shirt features bone-horn buttons, a rib-knit and curl-free collar, banded sleeves, a straight bottom, side vents and a taped neck and shoulders. It is available in sizes from S to 6XL and in several colors. Treat yourself to this peak product!