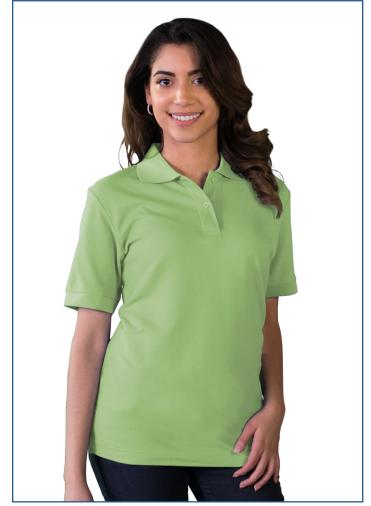

## BG6500 Ladies' Soft Touch S/S Pique Polo

- 65/35 poly/cotton pique
- Easy care
- 5.5 ounce pique
- Wrinkle resistant
- Rib knit collar & cuffs
- Curl free collar
- Matching buttons
- Side vents
- Taped neck & shoulders
- Tag free label
- 2 button placket
- Sizes: S-4XL
- Classic fit

No wardrobe is complete without this 5.5 oz. ladies short sleeve pique polo! Great for business or performance purposes, this trendy item is made from a 65/35 polyester/cotton blend that is wrinkle resistant. It features a rib-knit collar, banded sleeves, a straight bottom, side vents, taped neck and shoulder and a two-button placket with matching buttons. This breathable product is available in an array of colors and in sizes ranging from S to 4XL. Size XS is available in RED, LIGHT BLUE, TURQUOISE, ROYAL, NAVY, WHITE, GRAPHITE and BLACK.