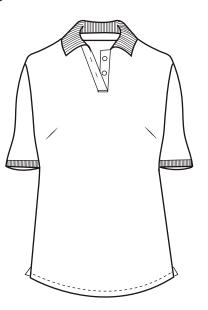

## BG6500 Ladies' Soft Touch S/S Pique Polo

- 65/35 poly/cotton pique
- Easy care
- 5.5 ounce pique
- Wrinkle resistant
- Rib knit collar & cuffs
- Curl free collar
- Matching buttons
- Side vents
- Taped neck & shoulders
- Tag free label
- 2 button placket
- Sizes: S-4XL
- Classic fit

No wardrobe is complete without this 5.5 oz. ladies short sleeve pique polo! Great for business or performance purposes, this trendy item is made from a 65/35 polyester/cotton blend that is wrinkle resistant. It features a rib-knit collar, banded sleeves, a straight bottom, side vents, taped neck and shoulder and a two-button placket with matching buttons. This breathable product is available in an array of colors and in sizes ranging from S to 4XL. Size XS is available in RED, LIGHT BLUE, TURQUOISE, ROYAL, NAVY, WHITE, GRAPHITE and BLACK.