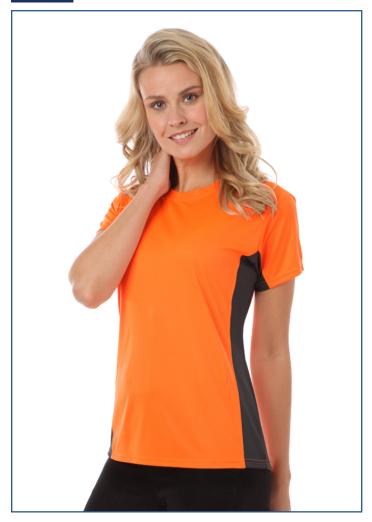

## **BG6304** Ladies' Colorblock Tee

- · Moisture wicking antimicrobial
- BLU-X-DRI protection
- 100% polyester
- Stain release
- Wrinkle resistant
- Snag resistant
- 3.8 ounce jersey
- Taped neck
- Side seams
- Contrast side panels
- Ladies fitted style
- Tag free label
- Sizes: S-4XL
- Feminine fit

A perfect piece of performance apparel for runners, gym-goers and more, this 3.8 oz. ladies colorblock tee is a stylish way to keep active! Made of 100% polyester, this comfortable shirt features moisture-wicking BLU-X-DRI protection designed to keep you cool and dry. It has stain release, is snag/wrinkle resistant and antimicrobial. Available in several colors and sizes (S to XL), this feminine-fit tee features a taped neck, side seams, contrast side panels and a tag-free label. It is sold unimprinted only.