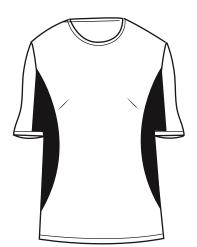

## **BG6304** Ladies' Colorblock Tee

- · Moisture wicking antimicrobial
- BLU-X-DRI protection
- 100% polyester
- Stain release
- Wrinkle resistant
- Snag resistant
- 3.8 ounce jersey
- Taped neck
- Side seams
- Contrast side panels
- Ladies fitted style
- Tag free label
- Sizes: S-4XL
- Feminine fit

A perfect piece of performance apparel for runners, gym-goers and more, this 3.8 oz. ladies colorblock tee is a stylish way to keep active! Made of 100% polyester, this comfortable shirt features moisture-wicking BLU-X-DRI protection designed to keep you cool and dry. It has stain release, is snag/wrinkle resistant and antimicrobial. Available in several colors and sizes (S to XL), this feminine-fit tee features a taped neck, side seams, contrast side panels and a tag-free label. It is sold unimprinted only.