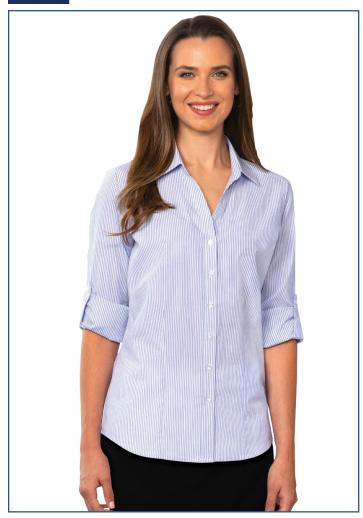

## **BG6272 Ladies' Untucked Striped Poplin Shirt**

- 55/45 Cotton/polyester yarn dyed poplin
- Utility roll up sleeve
- 3.2 oz.
- Wrinkle resistant
- Spread collar
- · White pearlized buttons
- Slightly tapered fit
- Contoured hemline
- Adjustable cuffs
- Sizes: S-4XL
- Untucked fit

Complete any look with this new striped easy care dress shirt! It features 3.2 oz. 55/45 cotton/polyester yarn dyed poplin with wrinkle resistant technology to keep your team looking its best in and out of the office. Designed to be worn in or out, this shirt offers a slightly tapered fit, shorter length and contoured hemline. Spread collar with white pearlized buttons and adjustable cuffs, sizes in this shirt are available up to 4XL.