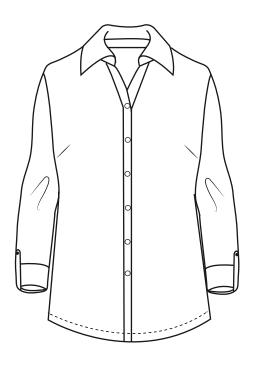

## **BG6272 Ladies' Untucked Striped Poplin Shirt**

- 55/45 Cotton/polyester yarn dyed poplin
- Utility roll up sleeve
- 3.2 oz.
- Wrinkle resistant
- Spread collar
- · White pearlized buttons
- Slightly tapered fit
- Contoured hemline
- Adjustable cuffs
- Sizes: S-4XL
- Untucked fit

Complete any look with this new striped easy care dress shirt! It features 3.2 oz. 55/45 cotton/polyester yarn dyed poplin with wrinkle resistant technology to keep your team looking its best in and out of the office. Designed to be worn in or out, this shirt offers a slightly tapered fit, shorter length and contoured hemline. Spread collar with white pearlized buttons and adjustable cuffs, sizes in this shirt are available up to 4XL.