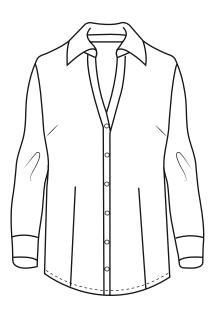

## **BG6269 Ladies L/S Gingham**

- 55/45 cotton/poly yarn dyed check
- 3.2 oz.
- Wrinkle resistant
- Fashionable Y-placket
- Spread collar
- · White pearlized buttons
- Slightly tapered fit
- · Contoured hemline
- Adjustable cuffs
- Front and back darts
- Sizes: S-4XL
- · Untucked feminine fit

Wear It Untucked! Featuring a soft 55/45 cotton/polyester blend, these tried and true yarn dyed gingham checks are a proven fashion statement. Designed to be worn in or out, this shirt offers a slightly tapered fit, shorter length and contoured hemline. Spread collar with white pearlized buttons, this shirt also offers a fashionable Y-placket. No pocket. Adjustable cuffs. Sizes are available up to 4XL.