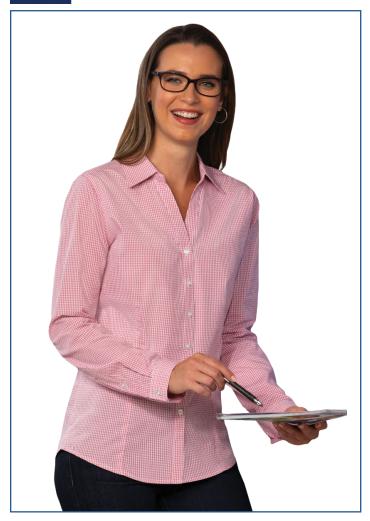

## **BG6269 Ladies L/S Gingham**

- 55/45 cotton/poly yarn dyed check
- 3.2 oz.
- Wrinkle resistant
- Fashionable Y-placket
- Spread collar
- · White pearlized buttons
- Slightly tapered fit
- · Contoured hemline
- Adjustable cuffs
- Front and back darts
- Sizes: S-4XL
- · Untucked feminine fit

Wear It Untucked! Featuring a soft 55/45 cotton/polyester blend, these tried and true yarn dyed gingham checks are a proven fashion statement. Designed to be worn in or out, this shirt offers a slightly tapered fit, shorter length and contoured hemline. Spread collar with white pearlized buttons, this shirt also offers a fashionable Y-placket. No pocket. Adjustable cuffs. Sizes are available up to 4XL.