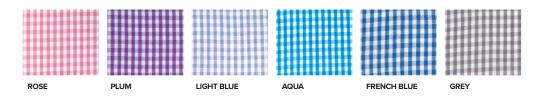

## **BG6269 Ladies L/S Gingham**

- 55/45 cotton/poly yarn dyed check
- 3.2 oz.
- Wrinkle resistant
- Fashionable Y-placket
- Spread collar
- · White pearlized buttons
- Slightly tapered fit
- · Contoured hemline
- Adjustable cuffs
- Front and back darts
- Sizes: S-4XL
- · Untucked feminine fit

Wear It Untucked! Featuring a soft 55/45 cotton/polyester blend, these tried and true yarn dyed gingham checks are a proven fashion statement. Designed to be worn in or out, this shirt offers a slightly tapered fit, shorter length and contoured hemline. Spread collar with white pearlized buttons, this shirt also offers a fashionable Y-placket. No pocket. Adjustable cuffs. Sizes are available up to 4XL.