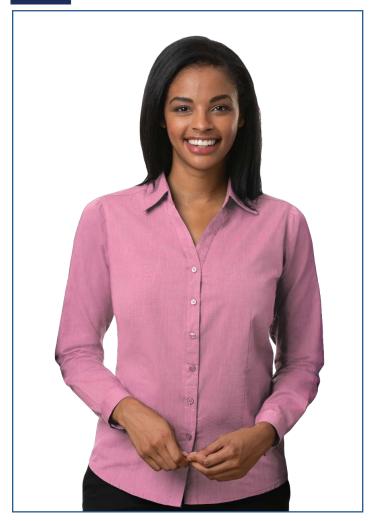

## **BG6215 Ladies' L/S Crossweave Shirt**

- 55/45 Cotton/poly blend
- · Easy care
- 3 ounces
- Wrinkle resistant
- Subtle 2-tone heathered crossweaves
- Spread collar
- Matching pearlized buttons
- Y-shaped placket
- No pocket
- Front & back darts
- Sizes: XS-4XL
- Feminine fit

Weave together a great new item with this ladies heathered cross-weave pocketless shirt. Made of a 55% cotton/45% polyester blend, this 3 oz. dress shirt features a button-down collar, adjustable cuffs and matching buttons. Available in sizes XS to 4XL, this shirt is wrinkle resistant and has a Y-shaped placket to show off an eye-catching style. Make a bold boardroom impression today!