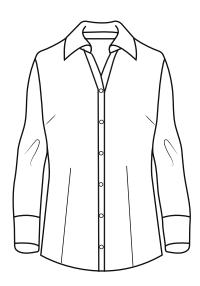

## **BG6215 Ladies' L/S Crossweave Shirt**

- 55/45 Cotton/poly blend
- · Easy care
- 3 ounces
- Wrinkle resistant
- Subtle 2-tone heathered crossweaves
- Spread collar
- Matching pearlized buttons
- Y-shaped placket
- No pocket
- Front & back darts
- Sizes: XS-4XL
- Feminine fit

Weave together a great new item with this ladies heathered cross-weave pocketless shirt. Made of a 55% cotton/45% polyester blend, this 3 oz. dress shirt features a button-down collar, adjustable cuffs and matching buttons. Available in sizes XS to 4XL, this shirt is wrinkle resistant and has a Y-shaped placket to show off an eye-catching style. Make a bold boardroom impression today!