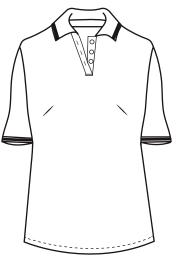

## BG6205 Ladies' Superblend Tipped Pique Polo

- 60/40 Poly/cotton poplin blend
- Easy care
- Stain release
- Wrinkle resistant
- Curl free collar
- 6.7 ounce pique
- Reinforced side vents
- Taped neck & shoulders
- · Ladies fitted style
- 3 button placket
- Sizes: S-4XL
- Classic fit
- Tipped collar and cuffs

Gear up for the next golf outing with this 6.7 oz. ladies tipped pique polo shirt. Made of a blend of cotton (60%) and polyester (40%), this high-quality item is stain and wrinkle resistant and has a classic fit that will look great no matter the occasion. It features a tipped collar and cuffs, bone-horn buttons, banded sleeves, a straight bottom and a taped neck and shoulders. Available in several striped color blends and in sizes from S to 4XL, this product is bound to make a lasting impression.