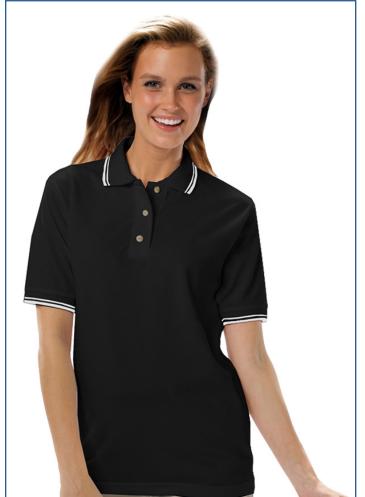

## BG6205 Ladies' Superblend Tipped Pique Polo

- 60/40 Poly/cotton poplin blend
- Easy care
- Stain release
- Wrinkle resistant
- Curl free collar
- 6.7 ounce pique
- Reinforced side vents
- Taped neck & shoulders
- · Ladies fitted style
- 3 button placket
- Sizes: S-4XL
- Classic fit
- Tipped collar and cuffs

Gear up for the next golf outing with this 6.7 oz. ladies tipped pique polo shirt. Made of a blend of cotton (60%) and polyester (40%), this high-quality item is stain and wrinkle resistant and has a classic fit that will look great no matter the occasion. It features a tipped collar and cuffs, bone-horn buttons, banded sleeves, a straight bottom and a taped neck and shoulders. Available in several striped color blends and in sizes from S to 4XL, this product is bound to make a lasting impression.