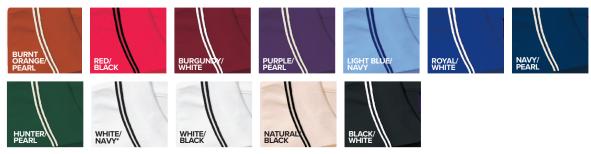

Gear up for the next golf outing with this 6.7 oz. ladies tipped pique polo shirt. Made of a blend of cotton (60%) and polyester (40%), this high-quality item is stain and wrinkle resistant and has a classic fit that will look great no matter the occasion. It features a tipped collar and cuffs, bone-horn buttons, banded sleeves, a straight bottom and a taped neck and shoulders. Available in several striped color blends and in sizes from S to 4XL, this product is bound to make a lasting impression.

\*Discontinued/Closeout color. Please call or login to BlueGeneration.com for more info.

|        | LADIES' SIZES |         |          |           |            |             |             |             |             |
|--------|---------------|---------|----------|-----------|------------|-------------|-------------|-------------|-------------|
|        | XS (2)        | S (4-6) | M (8-10) | L (12-14) | XL (16-18) | 2XL (20-22) | 3XL (24-26) | 4XL (28-30) | 5XL (32-34) |
| BUST   | 30-31         | 32-33   | 34-35    | 36-38     | 40-42      | 44-46       | 48-50       | 52-54       | 56-58       |
| BOTTOM | 31-32         | 33-34   | 35-36    | 37-39     | 41-43      | 45-47       | 49-51       | 53-55       | -           |