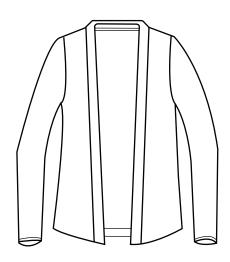

## BG4705 Ladies' Flyaway

- 95% Soft combed ringspun cotton/5% spandex
- Superfine 6.5 ounce jersey 1 X 1 rib knit
- Hemmed sleeves & bottom
- Sizes: XS-4XL
- Classic fit

Add a touch of class with this trendy new flyaway! This stylish item is made with 95% combed ring spun cotton blended with 5% spandex. It has 1 x 1 rib knit, hemmed cuffs and bottom. Perfect for business or casualwear, this product is available in multiple colors and comes in sizes ranging from XS to 4XL. Pull off a great look today!