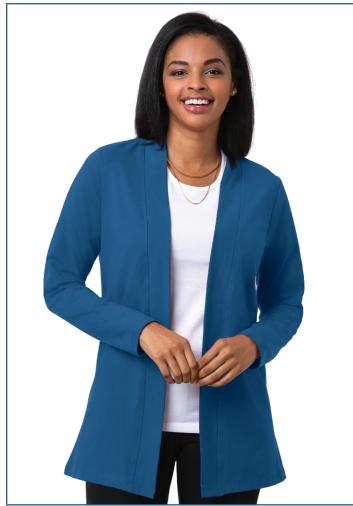

## BG4705 Ladies' Flyaway

- 95% Soft combed ringspun cotton/5% spandex
- Superfine 6.5 ounce jersey 1 X 1 rib knit
- Hemmed sleeves & bottom
- Sizes: XS-4XL
- Classic fit

Add a touch of class with this trendy new flyaway! This stylish item is made with 95% combed ring spun cotton blended with 5% spandex. It has 1 x 1 rib knit, hemmed cuffs and bottom. Perfect for business or casualwear, this product is available in multiple colors and comes in sizes ranging from XS to 4XL. Pull off a great look today!