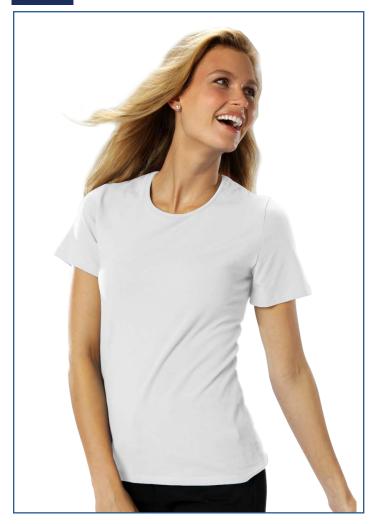

## **BG4702** Ladies' S/S Jewel Neck Tee

- 95% Soft combed ringspun cotton/5% spandex
- Superfine 6.5 ounce jersey 1 X 1 rib knit
- · Hemmed sleeves & bottom
- Sizes: XS-4XL
- Classic fit
- Jewel neck

Let us help you pull off a great look with this ladies short sleeve jewel neck tee. Made from a 95% combed ring-spun cotton/5% spandex blend, this classic fit shirt will make an excellent addition to any wardrobe. It is constructed from superfine 6.5 oz.,  $1 \times 1$  rib knit material and features hemmed cuffs and bottom. It is available in sizes ranging from XS to 4XL and in several colors. This fashion-forward choice is sure to make a lasting impression!