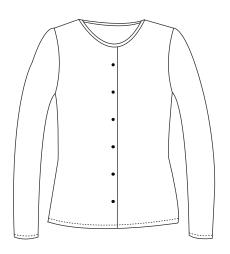

## **BG4701 Ladies' L/S Button Front Cardigan**

- 95% Soft combed ringspun cotton/5% spandex
- Superfine 6.5 ounce jersey 1 X 1 rib knit
- · Hemmed sleeves & bottom
- Matching pearlized buttons
- Sizes: XS-4XL
- Classic fit
- Cardigan

Make a fashion-forward addition to your wardrobe with this ladies 6.5 oz. jersey long-sleeve button-front cardigan. This stylish item is made with 95% combed ring spun cotton blended with 5% spandex. It has 1 x 1 rib knit, a full-button front, hemmed cuffs and matching pearilzed buttons. Perfect for business or casualwear, this product is available in several colors and comes in sizes ranging from XS to 4XL. Pull off a great look today!