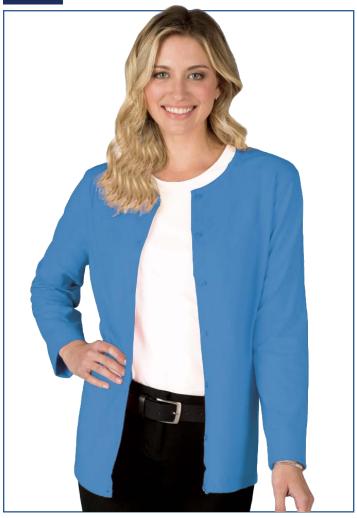

## **BG4701 Ladies' L/S Button Front Cardigan**

- 95% Soft combed ringspun cotton/5% spandex
- Superfine 6.5 ounce jersey 1 X 1 rib knit
- · Hemmed sleeves & bottom
- Matching pearlized buttons
- Sizes: XS-4XL
- Classic fit
- Cardigan

Make a fashion-forward addition to your wardrobe with this ladies 6.5 oz. jersey long-sleeve button-front cardigan. This stylish item is made with 95% combed ring spun cotton blended with 5% spandex. It has 1 x 1 rib knit, a full-button front, hemmed cuffs and matching pearilzed buttons. Perfect for business or casualwear, this product is available in several colors and comes in sizes ranging from XS to 4XL. Pull off a great look today!