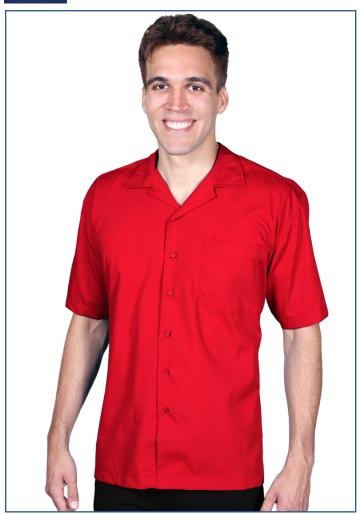

## **BG3100 Men's Solid Poplin Camp Shirt**

- 65/35 Poly/cotton superblend
- Easy care
- Stain release
- Wrinkle resistant
- Lightweight 5.5 ounce
- Straight bottom
- · Hemmed sleeves
- Side vents
- Matching pearlized buttons
- Patch pocket
- Sizes: XS-6XL
- · Classic fit

Great for work apparel or casual use, this men's poplin camp shirt is bound to stand out! This easy-care, short-sleeve item is made from a 65% polyester/35% cotton blend and features side vents, a straight bottom, hemmed sleeves, matching pearlized button and a patch pocket. It has a classic fit and is wrinkle resistant with stain release. It is available in sizes from XS-6XL and in several colors. Make a fashion-forward choice today!