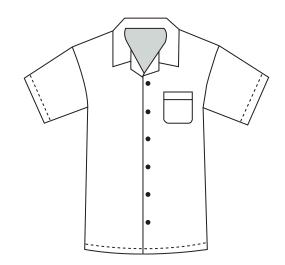

## **BG3100 Men's Solid Poplin Camp Shirt**

- 65/35 Poly/cotton superblend
- Easy care
- Stain release
- Wrinkle resistant
- Lightweight 5.5 ounce
- Straight bottom
- · Hemmed sleeves
- Side vents
- Matching pearlized buttons
- Patch pocket
- Sizes: XS-6XL
- · Classic fit

Great for work apparel or casual use, this men's poplin camp shirt is bound to stand out! This easy-care, short-sleeve item is made from a 65% polyester/35% cotton blend and features side vents, a straight bottom, hemmed sleeves, matching pearlized button and a patch pocket. It has a classic fit and is wrinkle resistant with stain release. It is available in sizes from XS-6XL and in several colors. Make a fashion-forward choice today!