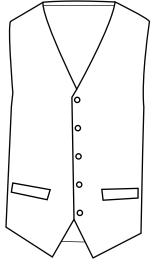

## **BG1265** Ladies' Teflon Treated Bistro Vest

- 65/35 Poly/cotton twill
- Treated with TEFLON<sup>™</sup> fabric protector
- 6.5 ounces
- Back darts for tailored fit
- Self-fabric back
- Full taffeta lined
- Two front welt pockets
- Matching buttons
- Sizes: S-4XL
- Non PFOA/PFAS