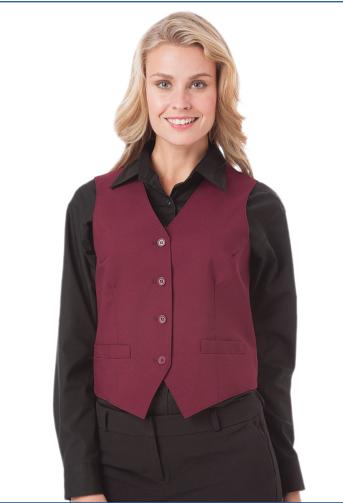

## **BG1265** Ladies' Teflon Treated Bistro Vest

- 65/35 Poly/cotton twill
- Treated with TEFLON<sup>™</sup> fabric protector
- 6.5 ounces
- Back darts for tailored fit
- Self-fabric back
- Full taffeta lined
- Two front welt pockets
- Matching buttons
- Sizes: S-4XL
- Non PFOA/PFAS