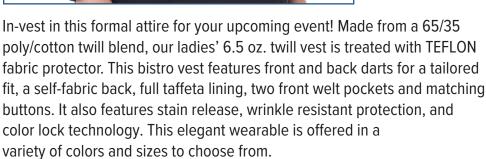

## **BG1265** Ladies' Teflon Treated Bistro Vest

- 65/35 Poly/cotton twill
- Treated with TEFLON<sup>™</sup> fabric protector
- 6.5 ounces
- Back darts for tailored fit
- Self-fabric back
- Full taffeta lined
- Two front welt pockets
- Matching buttons
- Sizes: S-4XL
- Non PFOA/PFAS