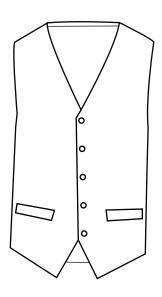

## **BG1260 Men's Teflon Treated Bistro Vest**

- 65/35 Poly/cotton twill
- Treated with TEFLON™ fabric protector
- 6.5 ounces
- · Back darts for tailored fit
- Self-fabric back
- Full taffeta lined
- Two front welt pockets
- · Matching buttons
- Sizes: S-6XL
- Non PFOA/PFAS

Made from a 65/35 poly/cotton twill blend, our men's 6.5 oz. twill vest is treated with TEFLON fabric protector. This bistro vest features back darts for a tailored fit, a self-fabric back, full taffeta lining, two front welt pockets and matching buttons. It also features stain release and wrinkle resistant protection, and color lock technology. This elegant wearable is offered in a variety of colors and sizes to choose from.