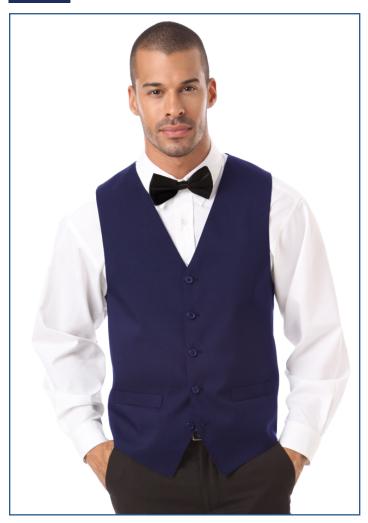

## **BG1260 Men's Teflon Treated Bistro Vest**

- 65/35 Poly/cotton twill
- Treated with TEFLON™ fabric protector
- 6.5 ounces
- · Back darts for tailored fit
- Self-fabric back
- Full taffeta lined
- Two front welt pockets
- · Matching buttons
- Sizes: S-6XL
- Non PFOA/PFAS

Made from a 65/35 poly/cotton twill blend, our men's 6.5 oz. twill vest is treated with TEFLON fabric protector. This bistro vest features back darts for a tailored fit, a self-fabric back, full taffeta lining, two front welt pockets and matching buttons. It also features stain release and wrinkle resistant protection, and color lock technology. This elegant wearable is offered in a variety of colors and sizes to choose from.