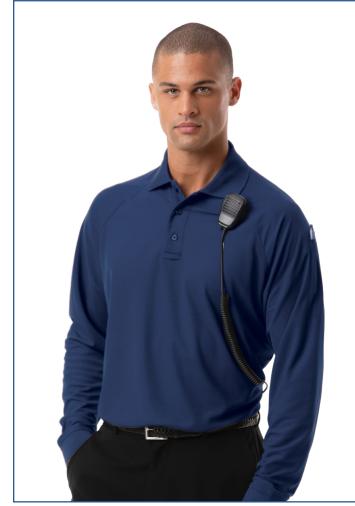

## BG1055 Adult L/S IL-50 Pocketed Polo

- Moisture wicking antimicrobial
- 5.7 ounces
- IL-50 industrial grade polo
- 100% polyester
- BLU-X-DRI protection
- 5.7 ounce pique
- Stain release
- Snag resistant
- Wrinkle resistant
- Matching buttons
- Rib knit curl free collar, rib knit cuffs
- Side vents
- Hemmed sleeves
- Raglan sleeve
- Mic clips on center placket and shoulders
- Reinforced dual pen pockets on left sleeve
- Adult Sizes: XS-6XL
- Classic fit

Look your best while wearing this new 5.7 oz. pique adult L/S tactical wicking polo! Made from a 100% polyester, this polo features anti-microbial BLU-X-DRI protection, stain release, snag resistance, matching buttons, a rib knit curl-free collar, side vents and hemmed sleeves. It also offers a raglan sleeve, mic clips on the center placket and shoulders, reinforced dual pen pockets on the left sleeve, and is offered in sizes XS-6XL. Comfortable in any environment and meeting IL-50 standards, this Rental Friendly polo is engineered for the toughest jobs!