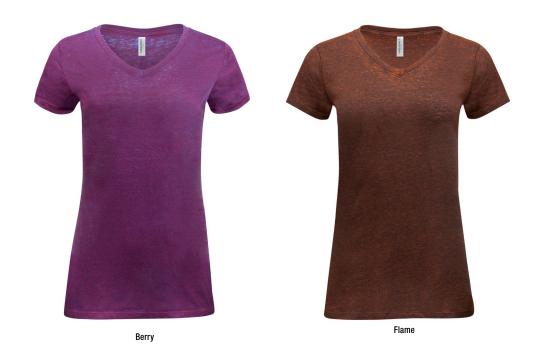

## DYED TEES

| Huvy |      |           |  |
|------|------|-----------|--|
|      |      |           |  |
|      |      |           |  |
| DVFD | TFFC | <b>37</b> |  |