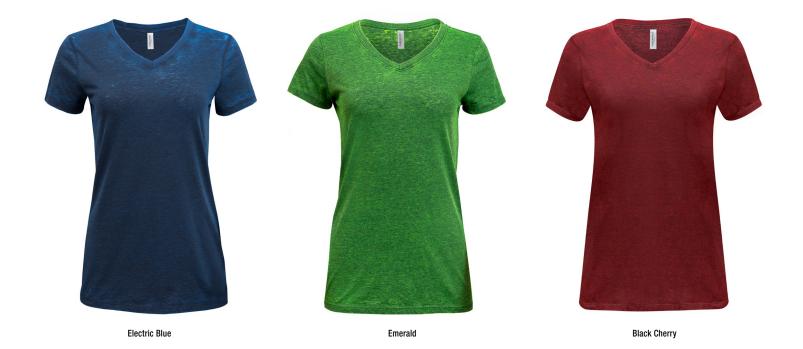

## DYED TEES

| Huvy |      |           |  |
|------|------|-----------|--|
|      |      |           |  |
|      |      |           |  |
| DVFD | TFFC | <b>37</b> |  |