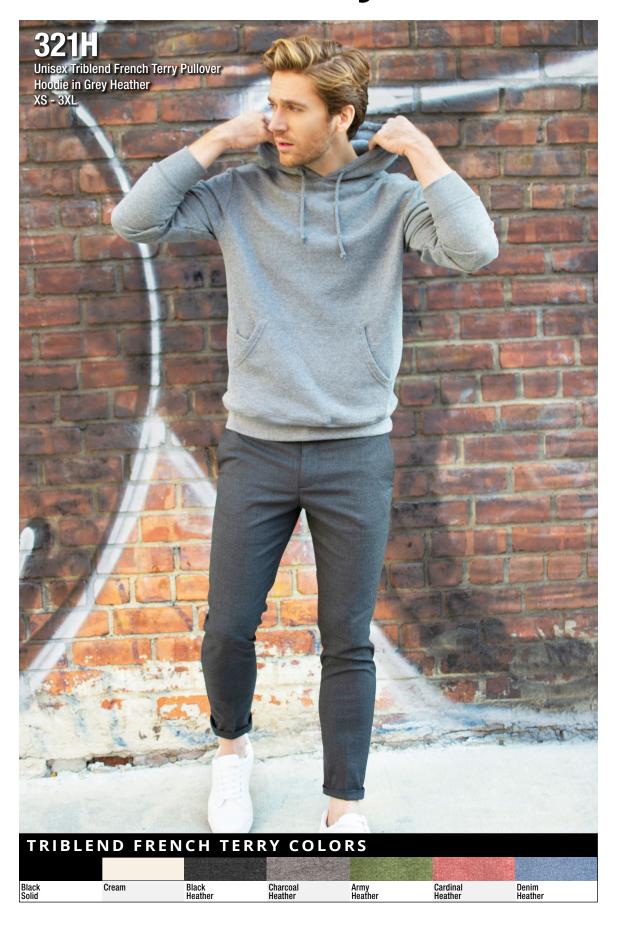

Charcoal Heather XS - 4XL

















Royal



14 ULTIMATE FLEECE

Red



**320C**Unisex Ultimate Fleece Long Sleeve Crew XS - 4XL





## THE TRIBLEND

COLLECTION





### 102C

Unisex Triblend Tank in Black Triblend XS - 3XL











Youth Triblend Short-Sleeve Tee in Grey and Red Triblend XS - XL







**203LV**Ladies' Triblend Fleck Jersey V-Neck in Black Fleck S - 2XL



### 104A

Men's Blizzard Jersey Short-Sleeve Tee in Silver Blizzard S - 2XL









Black Invisible Stripe



White Invisible Stripe



Heather Grey Invisible Stripe



Turquoise Invisible Stripe







## DYED TEES







| Huvy |      |           |  |
|------|------|-----------|--|
|      |      |           |  |
|      |      |           |  |
| DVFD | TFFC | <b>37</b> |  |







## **HOODIES & JACKETS**











#### 395J

Unisex Bomber Jacket in Black XS - 3XL



## HOW DO OUR GARMENTS FIT?

Our garments are built on a "retail fit". What does that mean? Our garments are true to size. If you usually wear a size M, you'll wear a Threadfast M. We don't tinker with the basic measurements of chest-width and overall length. We have fine-tuned the across-shoulder, sleeve-length and sleeve-opening to create an updated, modern fit.

Our women's basic tee is about 1" longer in overall length than most of our competition and our customers truly appreciate that added coverage. Two of our women's relaxed styles – 203LV and 204LT - have a looser, fashion drape. Finally, when sizing our Unisex garments for women, most customers "upsize" our garments – ex.: using unisex S for a women's M.

We go to gre