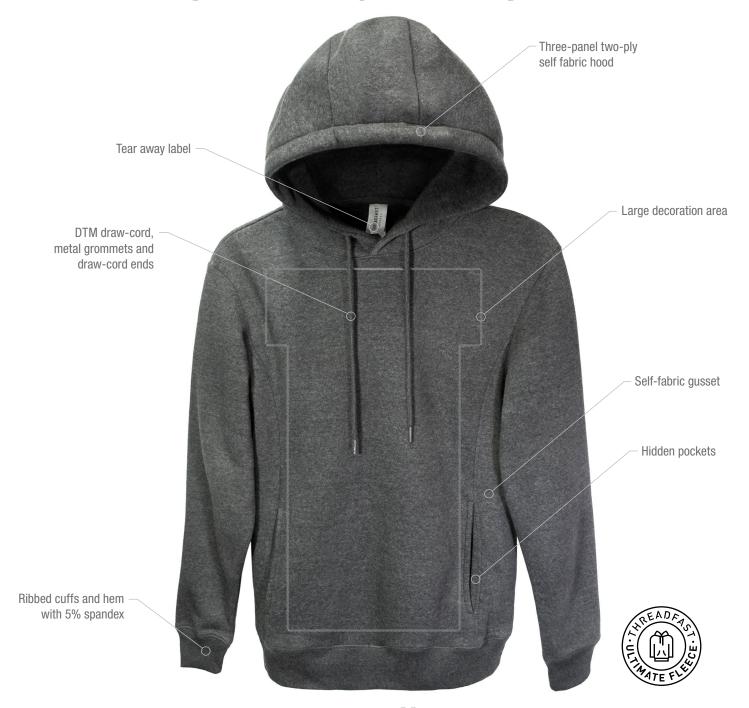

# THE ULTIMATE FLEECE HOODIE IS A GAME CHANGER

**320H**Unisex Ultimate Fleece Pullover Hoodie in Charcoal Heather XS - 4XL

Royal

14 ULTIMATE FLEECE

Red

**320C**Unisex Ultimate Fleece Long Sleeve Crew XS - 4XL