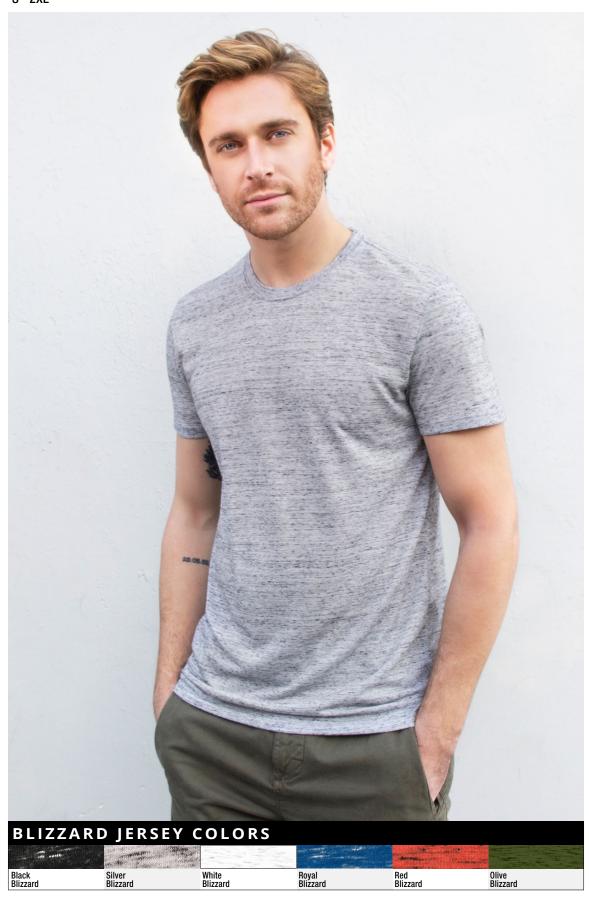

### 104A

Men's Blizzard Jersey Short-Sleeve Tee in Silver Blizzard S - 2XL

Black Invisible Stripe

White Invisible Stripe

Heather Grey Invisible Stripe

Turquoise Invisible Stripe