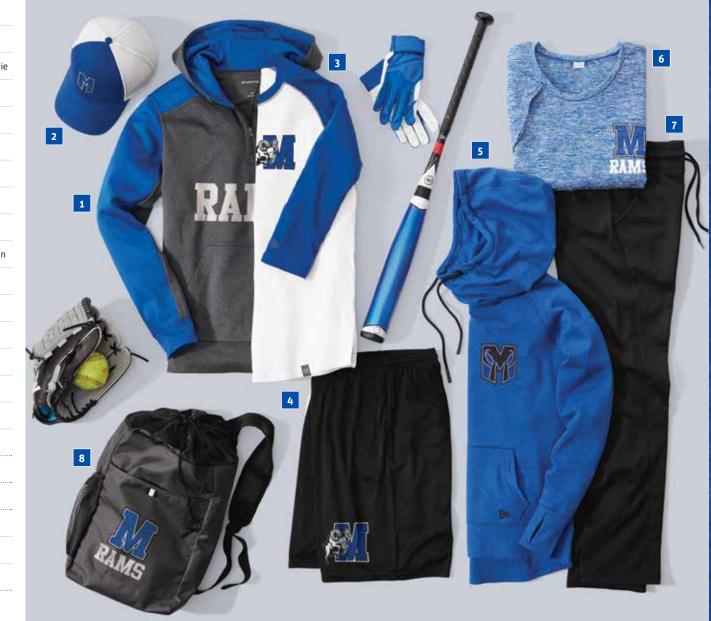

#### BASEBALL

| 1                                            | STC12                                                                | Sport-Tek® Dry Zone® Mesh Inset Cap                                                                                                                                                                                                                                                                                                                                                                                                                    |
|----------------------------------------------|----------------------------------------------------------------------|--------------------------------------------------------------------------------------------------------------------------------------------------------------------------------------------------------------------------------------------------------------------------------------------------------------------------------------------------------------------------------------------------------------------------------------------------------|
| 2                                            | JST60                                                                | Sport-Tek® Colorblock Raglan Jacket                                                                                                                                                                                                                                                                                                                                                                                                                    |
| 3                                            | NEA221                                                               | New Era® Diamond Era 2-Button Jersey                                                                                                                                                                                                                                                                                                                                                                                                                   |
| 4                                            | ST237                                                                | Sport-Tek® Sport-Wick® Fleece Pant                                                                                                                                                                                                                                                                                                                                                                                                                     |
| 5                                            | ST267                                                                | Sport-Tek® Raglan Colorblock Pullover Hooded<br>Sweatshirt                                                                                                                                                                                                                                                                                                                                                                                             |
| 6                                            | LST237                                                               | Sport-Tek <sup>®</sup> Ladies Sport-Wick <sup>®</sup> Fleece Pant                                                                                                                                                                                                                                                                                                                                                                                      |
| 7                                            | LNEA132                                                              | New Era® Ladies Tri-Blend Performance<br>Baseball Tee                                                                                                                                                                                                                                                                                                                                                                                                  |
| 8                                            | NEA220                                                               | New Era® Diamond Era Full-Button Jersey                                                                                                                                                                                                                                                                                                                                                                                                                |
| 9                                            | STC11                                                                | Sport-Tek® Dry Zone® Nylon Colorblock Cap                                                                                                                                                                                                                                                                                                                                                                                                              |
| 10                                           | NEA512                                                               | New Era® Tri-Blend Fleece 1/4-Zip Pullover                                                                                                                                                                                                                                                                                                                                                                                                             |
| 11                                           | ST249                                                                | Sport-Tek® Tech Fleece Colorblock 1/4-Zip Hooded<br>Sweatshirt                                                                                                                                                                                                                                                                                                                                                                                         |
| 12                                           | BG99                                                                 | Port Authority® Standard Colorblock Sport Duffel                                                                                                                                                                                                                                                                                                                                                                                                       |
|                                              |                                                                      |                                                                                                                                                                                                                                                                                                                                                                                                                                                        |
| 13                                           | NEB300                                                               | New Era® Shutout Backpack                                                                                                                                                                                                                                                                                                                                                                                                                              |
| 13<br>14                                     | NEB300<br>DM476                                                      | New Era® Shutout Backpack<br>District® Women's Game V-Neck Tee                                                                                                                                                                                                                                                                                                                                                                                         |
|                                              |                                                                      | ·                                                                                                                                                                                                                                                                                                                                                                                                                                                      |
| 14                                           | DM476                                                                | District® Women's Game V-Neck Tee                                                                                                                                                                                                                                                                                                                                                                                                                      |
| 14<br>15                                     | DM476<br>ST267                                                       | District® Women's Game V-Neck Tee<br>Sport-Tek® Raglan Colorblock Pullover Hooded<br>Sweatshirt<br>Sport-Tek® Ladies PosiCharge® Competitor™                                                                                                                                                                                                                                                                                                           |
| 14<br>15<br>16                               | DM476<br>ST267<br>LST354                                             | District® Women's Game V-Neck Tee<br>Sport-Tek® Raglan Colorblock Pullover Hooded<br>Sweatshirt<br>Sport-Tek® Ladies PosiCharge® Competitor™<br>Sleeve-Blocked V-Neck Tee<br>Sport-Tek® Tech Fleece Colorblock Hooded                                                                                                                                                                                                                                  |
| 14<br>15<br>16<br>17                         | DM476<br>ST267<br>LST354<br>F246                                     | District® Women's Game V-Neck Tee<br>Sport-Tek® Raglan Colorblock Pullover Hooded<br>Sweatshirt<br>Sport-Tek® Ladies PosiCharge® Competitor™<br>Sleeve-Blocked V-Neck Tee<br>Sport-Tek® Tech Fleece Colorblock Hooded<br>Sweatshirt<br>Sport-Tek® PosiCharge® Tri-Blend Wicking Fleece                                                                                                                                                                 |
| 14<br>15<br>16<br>17<br>18                   | DM476<br>ST267<br>LST354<br>F246<br>ST297                            | District® Women's Game V-Neck Tee<br>Sport-Tek® Raglan Colorblock Pullover Hooded<br>Sweatshirt<br>Sport-Tek® Ladies PosiCharge® Competitor™<br>Sleeve-Blocked V-Neck Tee<br>Sport-Tek® Tech Fleece Colorblock Hooded<br>Sweatshirt<br>Sport-Tek® PosiCharge® Tri-Blend Wicking Fleece<br>Short Sleeve Hooded Pullover                                                                                                                                 |
| 14<br>15<br>16<br>17<br>18<br>19             | DM476<br>ST267<br>LST354<br>F246<br>ST297<br>NEA600                  | District® Women's Game V-Neck Tee<br>Sport-Tek® Raglan Colorblock Pullover Hooded<br>Sweatshirt<br>Sport-Tek® Ladies PosiCharge® Competitor™<br>Sleeve-Blocked V-Neck Tee<br>Sport-Tek® Tech Fleece Colorblock Hooded<br>Sweatshirt<br>Sport-Tek® PosiCharge® Tri-Blend Wicking Fleece<br>Short Sleeve Hooded Pullover<br>New Era® Cage Short Sleeve 1/4-Zip Jacket                                                                                    |
| 14<br>15<br>16<br>17<br>18<br>19<br>20       | DM476<br>ST267<br>LST354<br>F246<br>ST297<br>NEA600<br>C112          | District® Women's Game V-Neck Tee<br>Sport-Tek® Raglan Colorblock Pullover Hooded<br>Sweatshirt<br>Sport-Tek® Ladies PosiCharge® Competitor™<br>Sleeve-Blocked V-Neck Tee<br>Sport-Tek® Tech Fleece Colorblock Hooded<br>Sweatshirt<br>Sport-Tek® PosiCharge® Tri-Blend Wicking Fleece<br>Short Sleeve Hooded Pullover<br>New Era® Cage Short Sleeve 1/4-Zip Jacket<br>Port Authority® Snapback Trucker Cap                                            |
| 14<br>15<br>16<br>17<br>18<br>19<br>20<br>21 | DM476<br>ST267<br>LST354<br>F246<br>ST297<br>NEA600<br>C112<br>ST550 | District® Women's Game V-Neck Tee<br>Sport-Tek® Raglan Colorblock Pullover Hooded<br>Sweatshirt<br>Sport-Tek® Ladies PosiCharge® Competitor™<br>Sleeve-Blocked V-Neck Tee<br>Sport-Tek® Tech Fleece Colorblock Hooded<br>Sweatshirt<br>Sport-Tek® PosiCharge® Tri-Blend Wicking Fleece<br>Short Sleeve Hooded Pullover<br>New Era® Cage Short Sleeve 1/4-Zip Jacket<br>Port Authority® Snapback Trucker Cap<br>Sport-Tek® PosiCharge® Competitor™ Polo |

#### SOFTBALL

| 1  | ST249   | Sport-Tek® Tech Fleece Colorblock 1/4-Zip<br>Hooded Sweatshirt                       |
|----|---------|--------------------------------------------------------------------------------------|
| 2  | NE1020  | New Era® Stretch Mesh Cap                                                            |
| 3  | NEA104  | New Era® Heritage Blend 3/4-Sleeve Baseball<br>Raglan Tee                            |
| 4  | ST355P  | Sport-Tek® PosiCharge® Competitor™<br>Pocketed Short                                 |
| 5  | LNEA510 | New Era® Ladies Tri-Blend Fleece Pullover Hoodie                                     |
| 6  | LST390  | Sport-Tek <sup>®</sup> Ladies PosiCharge <sup>®</sup> Electric Heather<br>Sporty Tee |
| 7  | LST237  | Sport-Tek <sup>®</sup> Ladies Sport-Wick <sup>®</sup> Fleece Pant                    |
| 8  | BG211   | Port Authority® Hybrid Backpack                                                      |
| 9  | LST304  | Sport-Tek <sup>®</sup> Ladies Cadence Short                                          |
| 10 | STC13   | Sport-Tek® Dry Zone® Colorblock Visor                                                |
| 11 | JST60   | Sport-Tek® Colorblock Raglan Jacket                                                  |
| 12 | DM136L  | District <sup>®</sup> Women's Perfect Tri <sup>®</sup> 3/4-Sleeve Raglan             |
| 13 | NEA600  | New Era® Cage Short Sleeve 1/4-Zip Jacket                                            |
| 14 | ST267   | Sport-Tek® Raglan Colorblock Pullover<br>Hooded Sweatshirt                           |
| 15 | NEA510  | New Era® Tri-Blend Fleece Pullover Hoodie                                            |
| 16 | LNEA132 | New Era® Ladies Tri-Blend Performance<br>Baseball Tee                                |
| 17 | LST362  | Sport-Tek® Ladies Heather-On-Heather<br>Contender™ Scoop Neck Tee                    |
| 18 | NEB300  | New Era® Shutout Backpack                                                            |
| 19 | NEB201  | New Era® Legacy Backpack                                                             |
| 20 | NEB701  | New Era® Shutout Wheeled Bat Bag                                                     |
| 21 | BG990S  | Port Authority® Small Colorblock Sport Duffel                                        |
| 22 | BG99    | Port Authority® Standard Colorblock<br>Sport Duffel                                  |
| 23 | ST249   | Sport-Tek® Tech Fleece Colorblock 1/4-Zip<br>Hooded Sweatshirt                       |
| 24 | LNEA104 | New Era® Ladies Heritage Blend 3/4-Sleeve<br>Baseball Raglan Tee                     |
|    |         |                                                                                      |