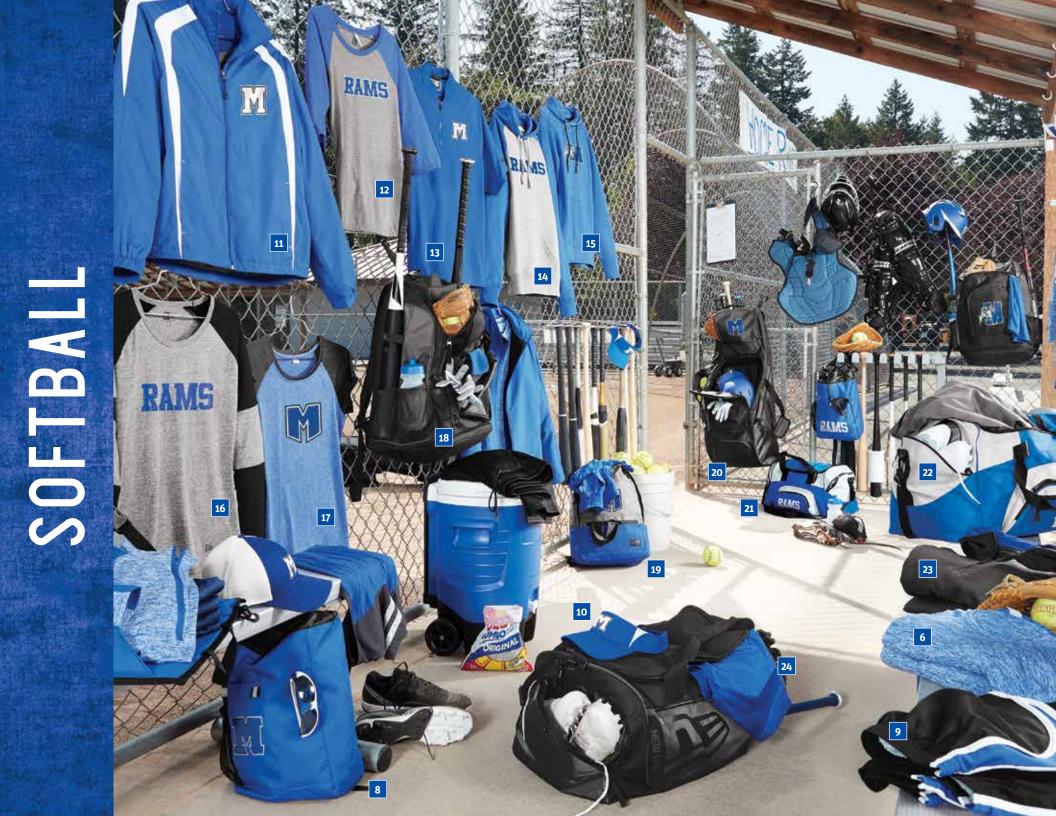

#### SOFTBALL

| 1  | ST249   | Sport-Tek® Tech Fleece Colorblock 1/4-Zip<br>Hooded Sweatshirt                       |
|----|---------|--------------------------------------------------------------------------------------|
| 2  | NE1020  | New Era® Stretch Mesh Cap                                                            |
| 3  | NEA104  | New Era® Heritage Blend 3/4-Sleeve Baseball<br>Raglan Tee                            |
| 4  | ST355P  | Sport-Tek® PosiCharge® Competitor™<br>Pocketed Short                                 |
| 5  | LNEA510 | New Era® Ladies Tri-Blend Fleece Pullover Hoodie                                     |
| 6  | LST390  | Sport-Tek <sup>®</sup> Ladies PosiCharge <sup>®</sup> Electric Heather<br>Sporty Tee |
| 7  | LST237  | Sport-Tek <sup>®</sup> Ladies Sport-Wick <sup>®</sup> Fleece Pant                    |
| 8  | BG211   | Port Authority® Hybrid Backpack                                                      |
| 9  | LST304  | Sport-Tek <sup>®</sup> Ladies Cadence Short                                          |
| 10 | STC13   | Sport-Tek® Dry Zone® Colorblock Visor                                                |
| 11 | JST60   | Sport-Tek® Colorblock Raglan Jacket                                                  |
| 12 | DM136L  | District <sup>®</sup> Women's Perfect Tri <sup>®</sup> 3/4-Sleeve Raglan             |
| 13 | NEA600  | New Era® Cage Short Sleeve 1/4-Zip Jacket                                            |
| 14 | ST267   | Sport-Tek® Raglan Colorblock Pullover<br>Hooded Sweatshirt                           |
| 15 | NEA510  | New Era® Tri-Blend Fleece Pullover Hoodie                                            |
| 16 | LNEA132 | New Era® Ladies Tri-Blend Performance<br>Baseball Tee                                |
| 17 | LST362  | Sport-Tek® Ladies Heather-On-Heather<br>Contender™ Scoop Neck Tee                    |
| 18 | NEB300  | New Era® Shutout Backpack                                                            |
| 19 | NEB201  | New Era® Legacy Backpack                                                             |
| 20 | NEB701  | New Era® Shutout Wheeled Bat Bag                                                     |
| 21 | BG990S  | Port Authority® Small Colorblock Sport Duffel                                        |
| 22 | BG99    | Port Authority® Standard Colorblock<br>Sport Duffel                                  |
| 23 | ST249   | Sport-Tek® Tech Fleece Colorblock 1/4-Zip<br>Hooded Sweatshirt                       |
| 24 | LNEA104 | New Era® Ladies Heritage Blend 3/4-Sleeve<br>Baseball Raglan Tee                     |
|    |         |                                                                                      |