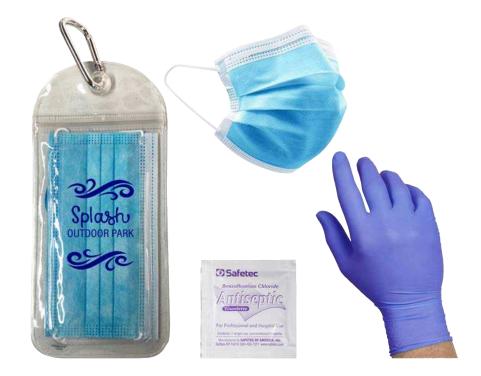

### ON THE GO PROTECTION

### PC907

### LIGHT ACTIVITY PPE KIT

\*\*Shipping available to contiguous U.S. addresses only via ground\*\*