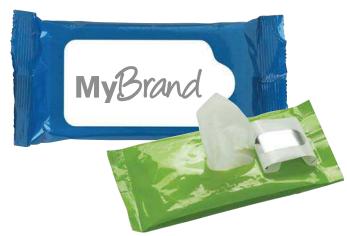

## **CLEAN IT UP** TO WIPE OUT

**GEL SANITIZER IN SQUARE BOTTLE** 

SA-700580

**DISPOSABLE SOAP SHEETS** 

PL-1801

ANTIBACTERIAL WET WIPES IN POUCH