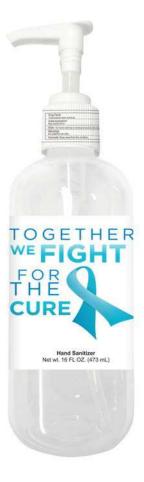

### PC193

### SANITIZER PUMP - 16 OZ.

\*\*Shipping available to contiguous U.S. addresses only via ground\*\*