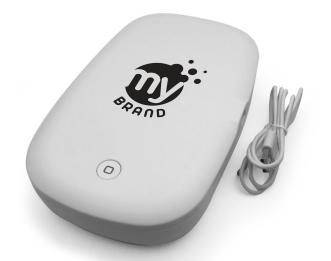

## SPREAD THE MESSAGE, NOT THE GERMS

PP105

UV PHONE SANITIZER WITH WIRELESS CHARGER