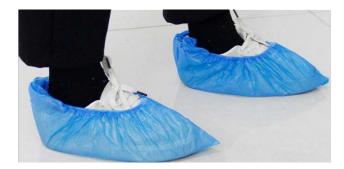

### SA-700593 MEDICAL ISOLATION GOWN No customization available at this time

SA-700601

**DISPOSABLE PLASTIC SHOE COVERS** 

No customization available at this time