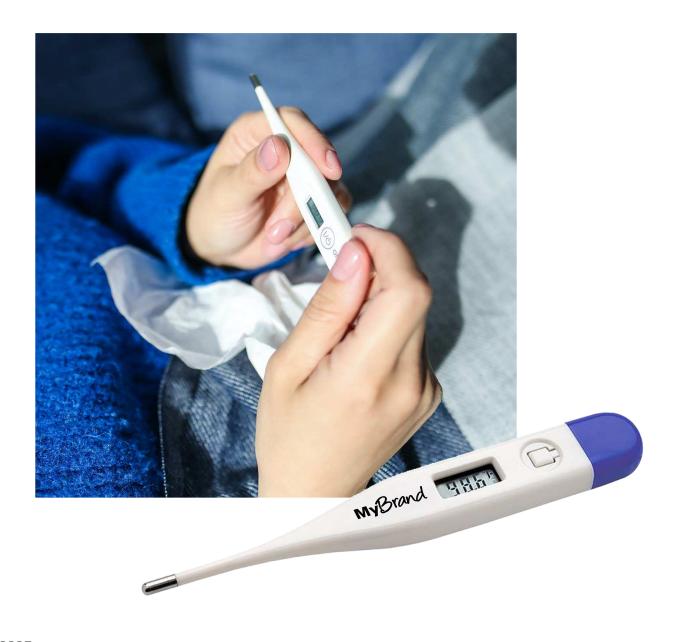

# STAY SAFE

### SA-772335 DIGITAL THERMOMETER

### SA-700607

### **REUSABLE FOREHEAD STRIP THERMOMETER**

### SA-700606

### **DISPOSABLE THERMOMETER**

No customization available at this time