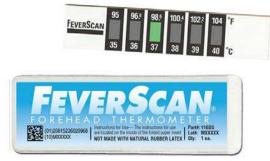

BEST FACE FORWARD



I INJ



SA-700578

SA-700592

**REUSABLE 4CP FACE MASK** 



## COVER UP WITH COTTON





SA-700583

**REUSABLE COTTON FACE MASK** 



#### SA-700608

### **FAST TURN COTTON MASKS**





Customized made-to-order overseas products may not have inventory.



SA-700585

### **REUSABLE COTTON PANEL FACE MASK**

# YOUR FACES







SA-772258 THE YOWIE®







### SA-700590

BANDANNA

No customization available at this timet



# SAFETY TIPS & SIPS



SA-700599 FACE MASK EAR PROTECTOR



SA-700609

**EASY DRINKER MASK WITH STRAW HOLE** 





# HANDS OFF



### SA-700589

### **DISPOSABLE GLOVES**

No customization available at this time





### SA-700579

### **DISPOSABLE GLOVES**

No customization available at this time

# STAY SAFE



### SA-772335 DIGITAL THERMOMETER





### SA-700607

### **REUSABLE FOREHEAD STRIP THERMOMETER**

### SA-700606

### **DISPOSABLE THERMOMETER**

No customization available at this time





## **CLEAN IT UP** TO WIPE OUT

**GEL SANITIZER IN SQUARE BOTTLE** 



SA-700580

**DISPOSABLE SOAP SHEETS** 







PL-1801

ANTIBACTERIAL WET WIPES IN POUCH

# STOP AND Sanitize



### SA-700612

### **FOAM AEROSOL SPRAY**

No customization available at this time



SA-PP105 UV SANITIZER WITH WIRELESS CHARGER





#### SA-700597

### **SANITIZER STAND**

No customization available at this time.

# SAFETY IS IN Your hands



SA-700560

**PLASTIC TOUCH LESS TOOL** 





SA-700600 TOUCH LESS TOOL





## STARS, STRIPES & SAFETY





### SA-700602 OVERSEAS PATRIOTIC REUSABLE FACE MASK



### SA700603

**OVERSEAS PATRIOTIC MICROFIBER TOWEL