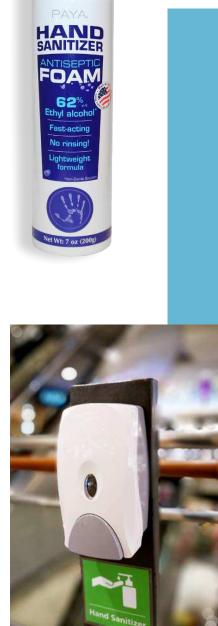

# STOP AND Sanitize

### SA-700612

### **FOAM AEROSOL SPRAY**

No customization available at this time

SA-PP105 UV SANITIZER WITH WIRELESS CHARGER

#### SA-700597

### **SANITIZER STAND**

No customization available at this time.