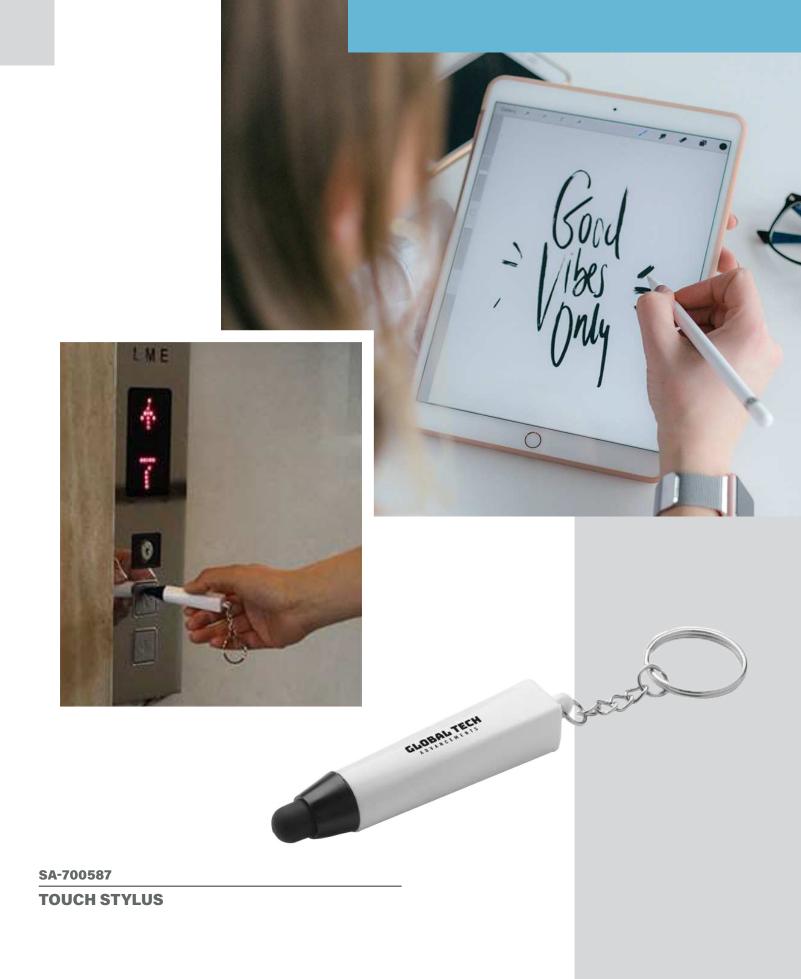

### PC166

### REFILLABLE SANITIZER STYLUS PEN

\*\*Shipping available to contiguous U.S. addresses only via ground\*\*

int