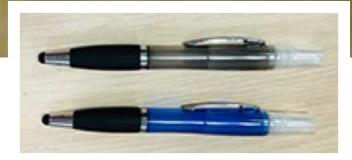

### PC166

### REFILLABLE SANITIZER STYLUS PEN

\*\*Shipping available to contiguous U.S. addresses only via ground\*\*

int