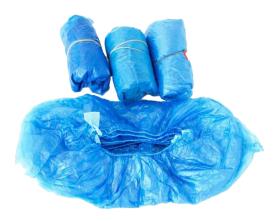

### SA-700593 MEDICAL ISOLATION GOWN No customization available at this time

SA-700601

**DISPOSABLE PLASTIC SHOE COVERS** 

No customization available at this time