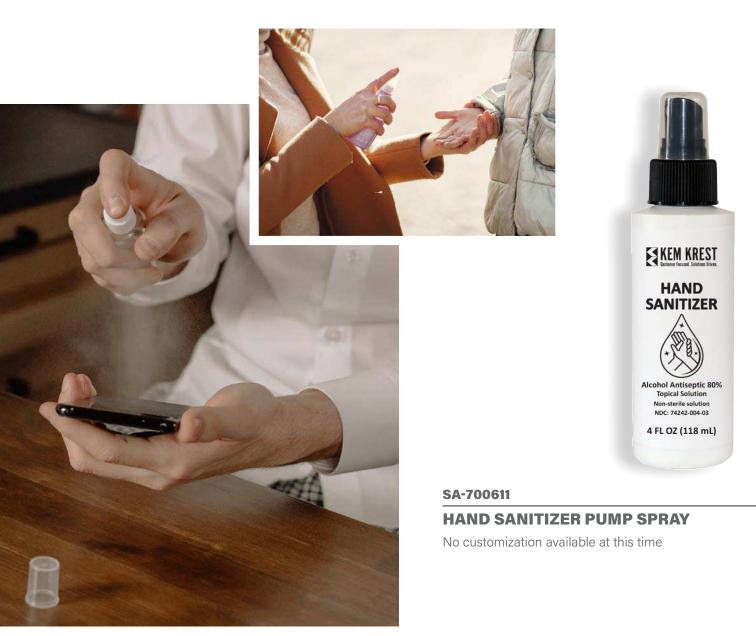

# STOP AND Sanitize

### SA-700612

### **FOAM AEROSOL SPRAY**

No customization available at this time

SA-PP105 UV SANITIZER WITH WIRELESS CHARGER