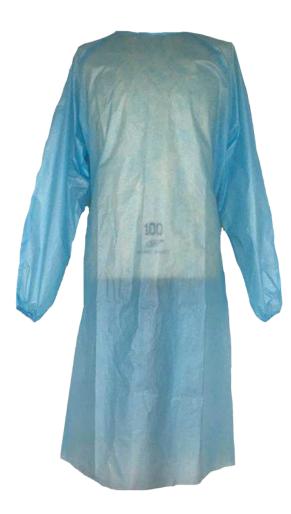

### SA-700593 MEDICAL ISOLATION GOWN No customization available at this time

SA-700601

**DISPOSABLE PLASTIC SHOE COVERS** 

No customization available at this time