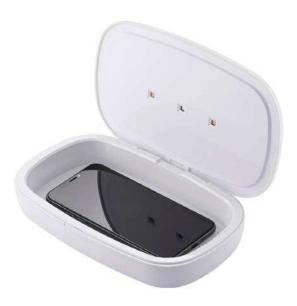

## SPREAD THE MESSAGE, NOT THE GERMS

PP105

UV PHONE SANITIZER WITH WIRELESS CHARGER