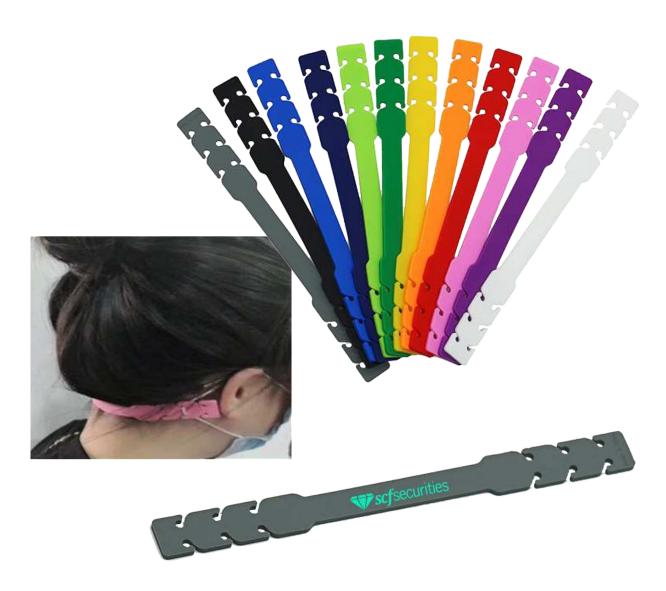

PROTECTION** FROM HEAD TO TOE





SA-700582 FACE SHIELD

### SA-784036

### **SAFETY GOGGLES**

No customization available at this time









### SA-700593 MEDICAL ISOLATION GOWN No customization available at this time



SA-700601

**DISPOSABLE PLASTIC SHOE COVERS** 

No customization available at this time





# PUT YOUR BEST FACE FORWARD



I INJ



SA-700578

SA-700592

**REUSABLE 4CP FACE MASK** 



## COVER UP WITH COTTON





SA-700583

**REUSABLE COTTON FACE MASK** 



#### SA-700608

### **FAST TURN COTTON MASKS**





Customized made-to-order overseas products may not have inventory.



SA-700585

### **REUSABLE COTTON PANEL FACE MASK**

# YOUR FACES







SA-772258 THE YOWIE®







### SA-700590

BANDANNA

No customization available at this timet



# SAFETY TIPS & SIPS



SA-700599 FACE MASK EAR PROTECTOR



SA-700609

**EASY DRINKER MASK WITH STRAW HOLE** 





# HANDS OFF



### SA-700589

### **DISPOSABLE GLOVES**

No customization available at this time





### SA-700579

### **DISPOSABLE GLOVES**

No customization available at this time

# STAY SAFE



### SA-772335 DIGITAL THERMOMETER





### SA-700607

### **REUSABLE FOREHEAD STRIP THERMOMETER**

### SA-700606

### **DISPOSABLE THERMOMETER**

No customization available at this time





## **CLEAN IT UP** TO WIPE OUT

**GEL SANITIZER IN SQUARE BOTTLE** 



SA-700580

**DISPOSABLE SOAP SHEETS** 







PL-1801

ANTIBACTERIAL WET WIPES IN POUCH

# STOP AND Sanitize



### SA-700612

### **FOAM AEROSOL SPRAY**

No customization available at this time



SA-PP105 UV SANITIZER WITH WIRELESS CHARGER