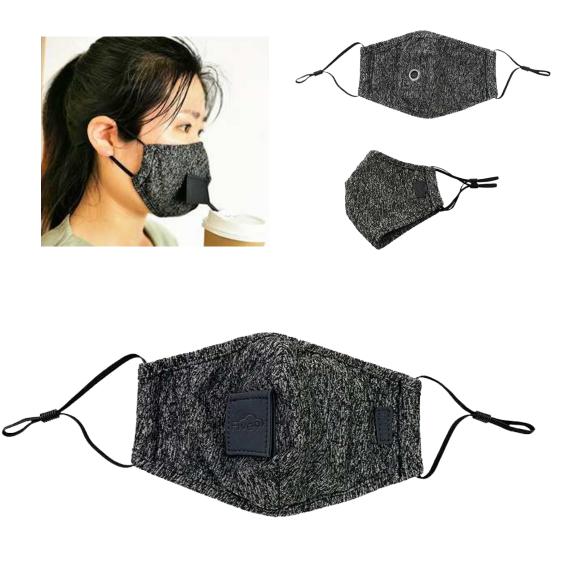

-700582 FACE SHIELD

### SA-784036

### **SAFETY GOGGLES**

No customization available at this time









### SA-700593 MEDICAL ISOLATION GOWN No customization available at this time



SA-700601

**DISPOSABLE PLASTIC SHOE COVERS** 

No customization available at this time





# PUT YOUR BEST FACE FORWARD



I INJ



SA-700578

SA-700592

**REUSABLE 4CP FACE MASK** 



## COVER UP WITH COTTON





SA-700583

**REUSABLE COTTON FACE MASK** 



#### SA-700608

### **FAST TURN COTTON MASKS**





Customized made-to-order overseas products may not have inventory.



SA-700585

### **REUSABLE COTTON PANEL FACE MASK**

# YOUR FACES







SA-772258 THE YOWIE®







### SA-700590

BANDANNA

No customization available at this timet



# SAFETY TIPS & SIPS



SA-700599 FACE MASK EAR PROTECTOR



SA-700609

**EASY DRINKER MASK WITH STRAW HOLE** 





# HANDS OFF



### SA-700589

### **DISPOSABLE GLOVES**

No customization available at this time





### SA-700579

### **DISPOSABLE GLOVES**

No customization available at this time

# STAY SAFE



### SA-772335 DIGITAL THERMOMETER





### SA-700607

### **REUSABLE FOREHEAD STRIP THERMOMETER**

### SA-700606

### **DISPOSABLE THERMOMETER**

No customization available at this time





## **CLEAN IT UP** TO WIPE OUT

**GEL SANITIZER IN SQUARE BOTTLE** 



SA-700580

**DISPOSABLE SOAP SHEETS** 







PL-1801

ANTIBACTERIAL WET WIPES IN POUCH

# STOP AND Sanitize



### SA-700612

### **FOAM AEROSOL SPRAY**

No customization available at this time



SA-PP105 UV SANITIZER WITH WIRELESS CHARGER





#### SA-700597

### **SANITIZER ST