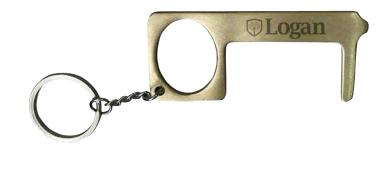

## GET A GRIP ON GERMS

### PP213

### **BRASS NO CONTACT MULTI-TOOLS**

**PP212** 

### **VALUE NO TOUCH TOOL WITH STYLUS**