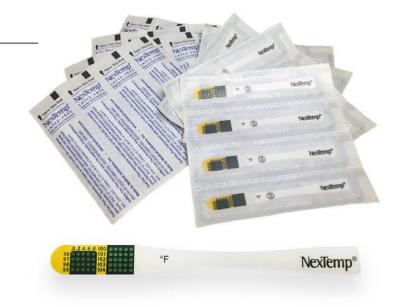

* 



#### SA-700608

### **FAST TURN COTTON MASKS**





Customized made-to-order overseas products may not have inventory.



SA-700585

### **REUSABLE COTTON PANEL FACE MASK**

# YOUR FACES







SA-772258 THE YOWIE®







### SA-700590

BANDANNA

No customization available at this timet



# SAFETY TIPS & SIPS



SA-700599 FACE MASK EAR PROTECTOR



SA-700609

**EASY DRINKER MASK WITH STRAW HOLE** 





# HANDS OFF



### SA-700589

### **DISPOSABLE GLOVES**

No customization available at this time





### SA-700579

### **DISPOSABLE GLOVES**

No customization available at this time

# STAY SAFE



### SA-772335 DIGITAL THERMOMETER





### SA-700607

### **REUSABLE FOREHEAD STRIP THERMOMETER**

### SA-700606

### **DISPOSABLE THERMOMETER**

No customization available at this time





## **CLEAN IT UP** TO WIPE OUT

**GEL SANITIZER IN SQUARE BOTTLE** 



SA-700580

**DISPOSABLE SOAP SHEETS** 







PL-1801

ANTIBACTERIAL WET WIPES IN POUCH

# STOP AND Sanitize



### SA-700612

### **FOAM AEROSOL SPRAY**

No customization available at this time



SA-PP105 UV SANITIZER WITH WIRELESS CHARGER





#### SA-700597

### **SANITIZER STAND**

No customization available at this time.

# SAFETY IS IN Your hands



SA-700560

**PLASTIC TOUCH LESS TOOL** 





SA-700600 TOUCH LESS TOOL





## STARS, STRIPES & SAFETY





### SA-700602 OVERSEAS PATRIOTIC REUSABLE FACE MASK



### SA700603

**OVERSEAS PATRIOTIC MICROFIBER TOWEL**