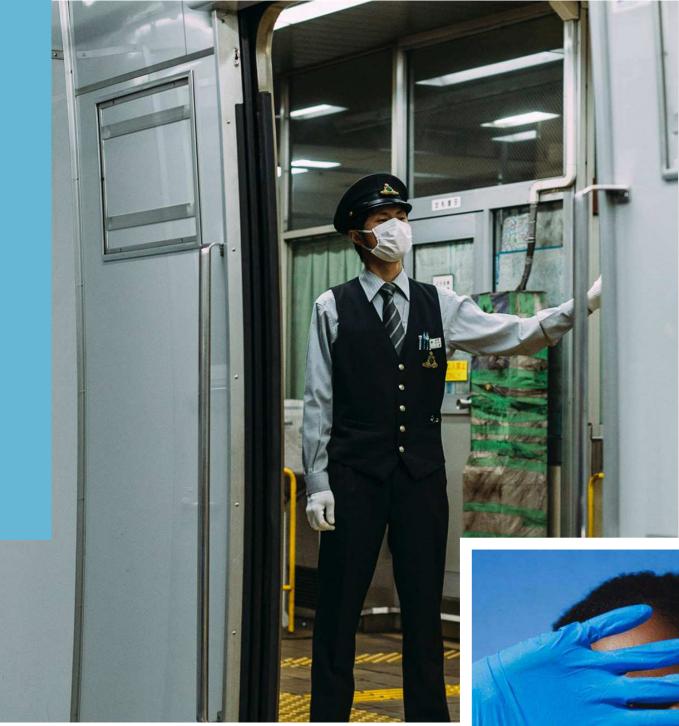

# - WE'VE GOT YOU COVERED FROM HEAD TO TOE

gloves • masks • shields • sanitizer thermometers • anti-germ tools

# FACE THE FACTS, WEAR A MASK

ST323

BELLA+CANVAS® DAILY FACE COVER / MASK

PC475 **ADJUSTABLE FACE SHIELD** 

**NON-WOVEN FACE MASK** 

PC450

## TAKE CARE OF YOURSELF