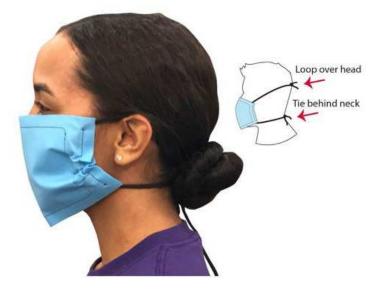

# FACE THE FACTS, WEAR A MASK

ST323

BELLA+CANVAS® DAILY FACE COVER / MASK

PC475 **ADJUSTABLE FACE SHIELD** 

**NON-WOVEN FACE MASK** 

PC450