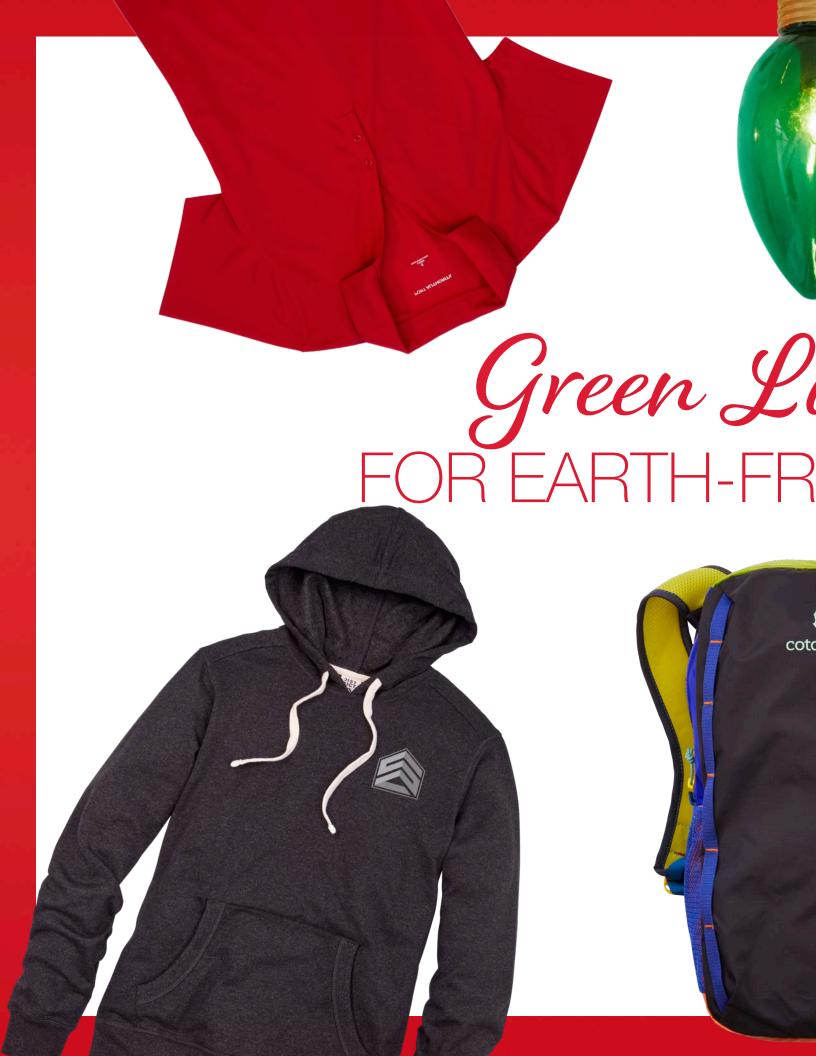

## ECO LOVER

Feel-good gift picks made with sustainable materials will soften your carbon (snow)print.

#### **AL4000**

Allmade® Unisex Organic French Terry Pullover Hoodie | 6 Colors