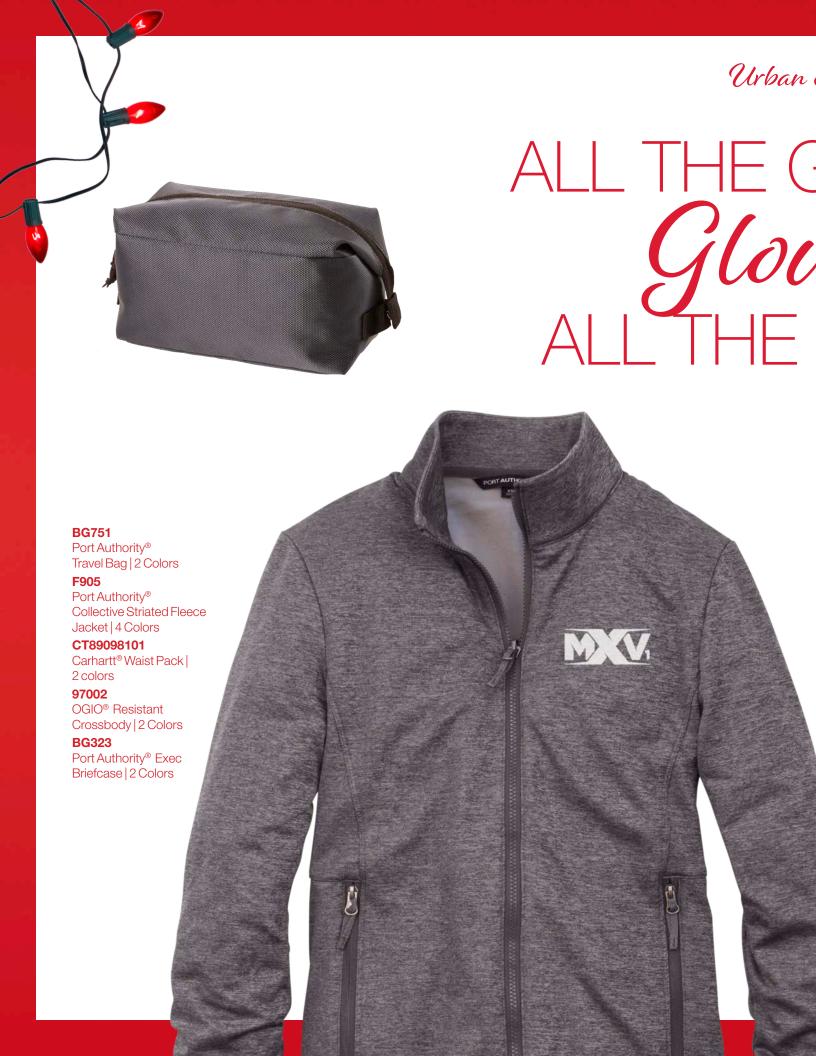

So, no matter what you're looking for, these glow-to-gifts will surely make the season bright.

URBAN EXPLORER

MXV

Made for commuting, near or far, these gifts fit in anywhere you call the "office".

OGIO® Commuter Full-Zip Soft Shell | 2 Colors