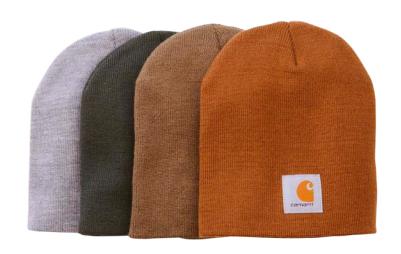

Get ready to shimmer and shine through the holidays! In this guide, we highlight our best gifts for everyone on your list.

Explore travel essentials that make any place a workspace and find cozy extras to give a warm holiday welcome. For everyone else, choose earth-friendly and fitness-focused apparel.

So, no matter what you're looking for, these glow-to-gifts will surely make the season bright.



URBAN EXPLORER

MXV

Made for commuting, near or far, these gifts fit in anywhere you call the "office".





OGIO® Commuter Full-Zip Soft Shell | 2 Colors

#### STG102

Sport-Tek® Tubular Knit Gaiter | 6 Colors

#### **CTA205**

Carhartt® Acrylic Knit Hat | 7 Colors





## Explorer

## JIFTS FOR

# Ding PLACES.













Softer than snow; comforting like hot cocoa. Cozy gifts make staffers feel all warm and fuzzy.



#### CT104597

Carhartt® Watch Cap 2.0 | 9 Colors

#### F140

Port Authority® Camp Fleece Snap Pullover | 4 Colors



### Cozy Lounger

# GLOW & BEHOLD Soft & cozy treats for all the feels.



AL2008 Allmade® Women's Tri-Blend Tee | 9 Colors Crafted from reused plastic bottles, Allmade® tees make regifting feel good.





## ECO LOVER

Feel-good gift picks made with sustainable materials will soften your carbon (snow)print.

#### **AL4000**

Allmade® Unisex Organic French Terry Pullover Hoodie | 6 Colors

#### **DT815**

District® Re-Beanie™ | 4 Colors







# ight GIFTS IENDLY GIVING.

### Eco Lover

#### LK863

Port Authority® Ladie