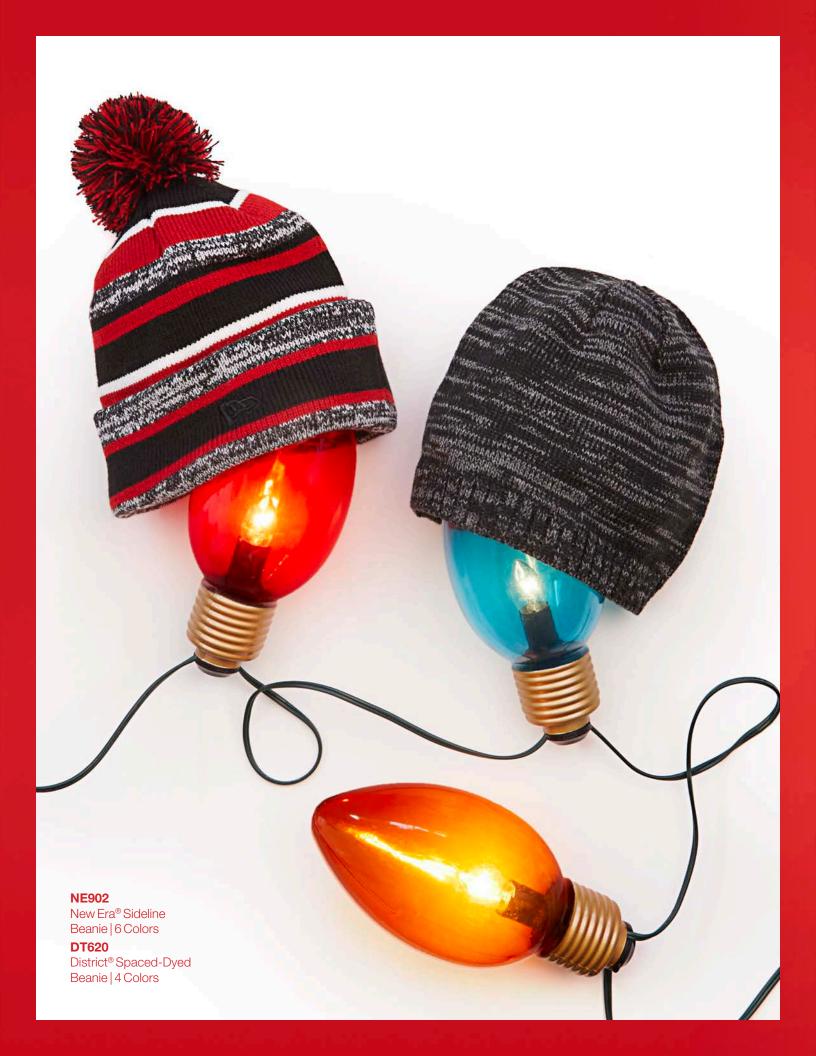

#### **CTA205**

Carhartt® Acrylic Knit Hat | 7 Colors

#### CT104597

Carhartt® Watch Cap 2.0 | 9 Colors