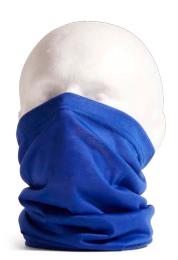

Get ready to shimmer and shine through the holidays! In this guide, we highlight our best gifts for everyone on your list.

Explore travel essentials that make any place a workspace and find cozy extras to give a warm holiday welcome. For everyone else, choose earth-friendly and fitness-focused apparel.

So, no matter what you're looking for, these glow-to-gifts will surely make the season bright.



URBAN EXPLORER

MXV

Made for commuting, near or far, these gifts fit in anywhere you call the "office".





OGIO® Commuter Full-Zip Soft Shell | 2 Colors

#### STG102

Sport-Tek® Tubular Knit Gaiter | 6 Colors

#### **CTA205**

Carhartt® Acrylic Knit Hat | 7 Colors





## Explorer

## JIFTS FOR

# Ding PLACES.













Softer than snow; comforting like hot cocoa. Cozy gifts make staffers feel all warm and fuzzy.



#### CT104597

Carhartt® Watch Cap 2.0 | 9 Colors

#### F140

Port Authority® Camp Fleece Snap Pullover | 4 Colors



### Cozy Lounger

# GLOW & BEHOLD Soft & cozy treats for all the feels.



AL2008 Allmade® Women's Tri-Blend Tee | 9 Colors Crafted from reused plastic bottles, Allmade® tees make regifting feel good.





## ECO LOVER

Feel-good gift picks made with sustainable materials will soften your carbon (snow)print.

#### **AL4000**

Allmade® Unisex Organic French Ter