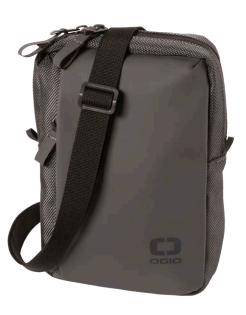

So, no matter what you're looking for, these glow-to-gifts will surely make the season bright.

URBAN EXPLORER

MXV

Made for commuting, near or far, these gifts fit in anywhere you call the "office".

OGIO® Commuter Full-Zip Soft Shell | 2 Colors