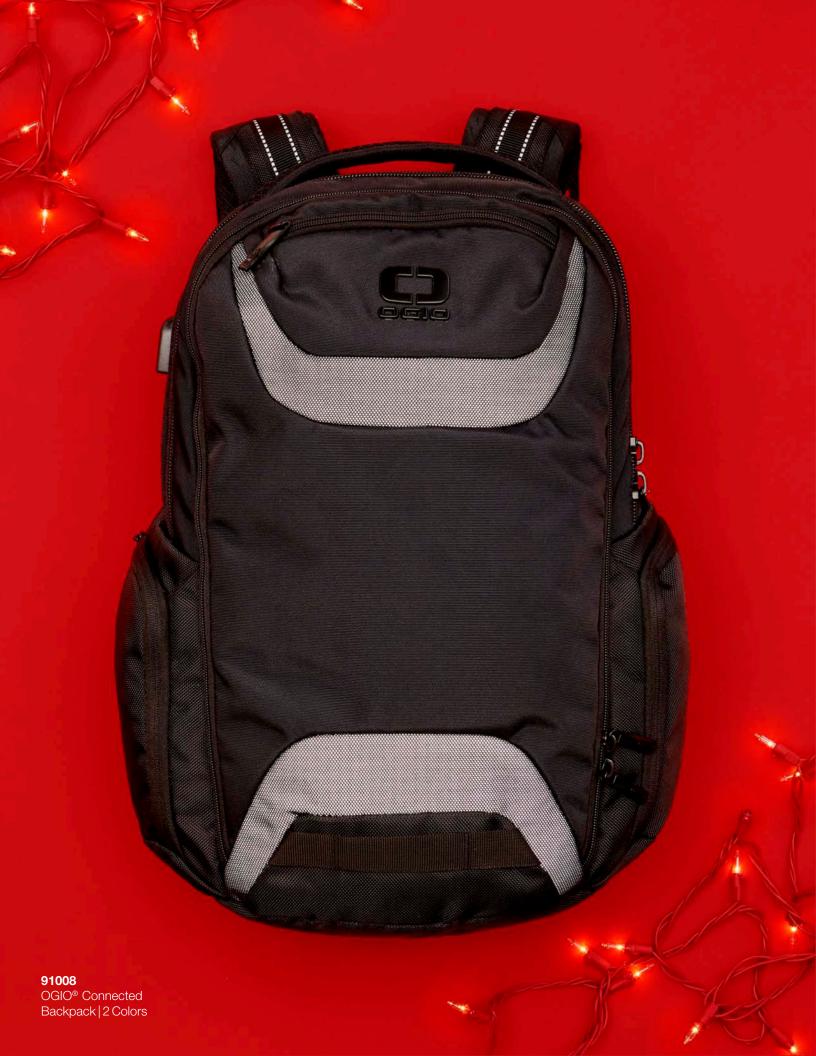

Get ready to shimmer and shine through the holidays! In this guide, we highlight our best gifts for everyone on your list.

Explore travel essentials that make any place a workspace and find cozy extras to give a warm holiday welcome. For everyone else, choose earth-friendly and fitness-focused apparel.

So, no matter what you're looking for, these glow-to-gifts will surely make the season bright.



URBAN EXPLORER

MXV

Made for commuting, near or far, these gifts fit in anywhere you call the "office".





OGIO® Commuter Full-Zip Soft Shell | 2 Colors

#### STG102

Sport-Tek® Tubular Knit Gaiter | 6 Colors

#### **CTA205**

Carhartt® Acrylic Knit Hat | 7 Colors





## Explorer

## JIFTS FOR

# Ding PLACES.













Softer than snow; comforting like hot cocoa. Cozy gifts make staffers feel all warm and fuzzy.



#### CT104597

Carhartt® Watch Cap 2.0 | 9 Colors

#### F140

Port Authority® Camp Fleece Snap Pullover | 4 Colors



### Cozy Lounger

# GLOW & BEHOLD Soft & cozy treats for all the feels.



AL2008 Allmade® Women's Tri-Blend Tee | 9 Colors Crafted from reused plastic bottles, Allmade® tees make regifting feel good.





## ECO LOVER

Feel-good gift picks made with sus