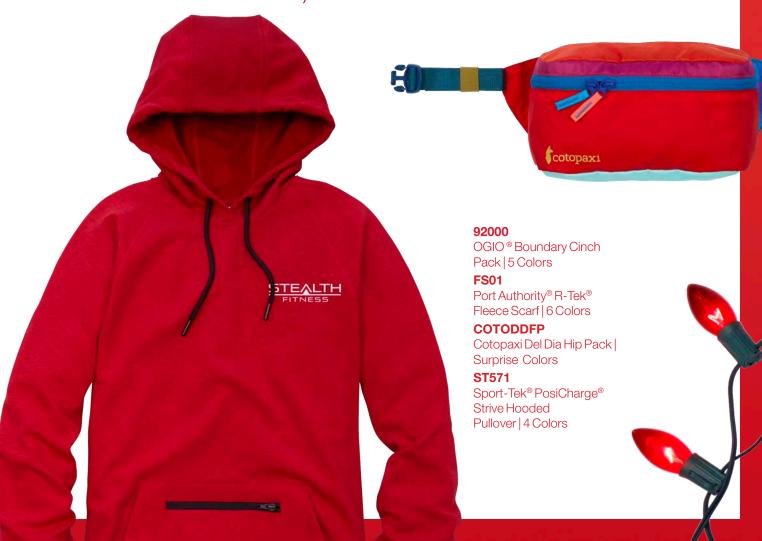

## GLOW-GETTERS

For rain, snow & shine.

Get ready to shimmer and shine through the holidays! In this guide, we highlight our best gifts for everyone on your list.

Explore travel essentials that make any place a workspace and find cozy extras to give a warm holiday welcome. For everyone else, choose earth-friendly and fitness-focused apparel.

So, no matter what you're looking for, these glow-to-gifts will surely make the season bright.

URBAN EXPLORER

MXV

Made for commuting, near or far, these gifts fit in anywhere you call the "office".

OGIO® Commuter Full-Zip Soft Shell | 2 Colors