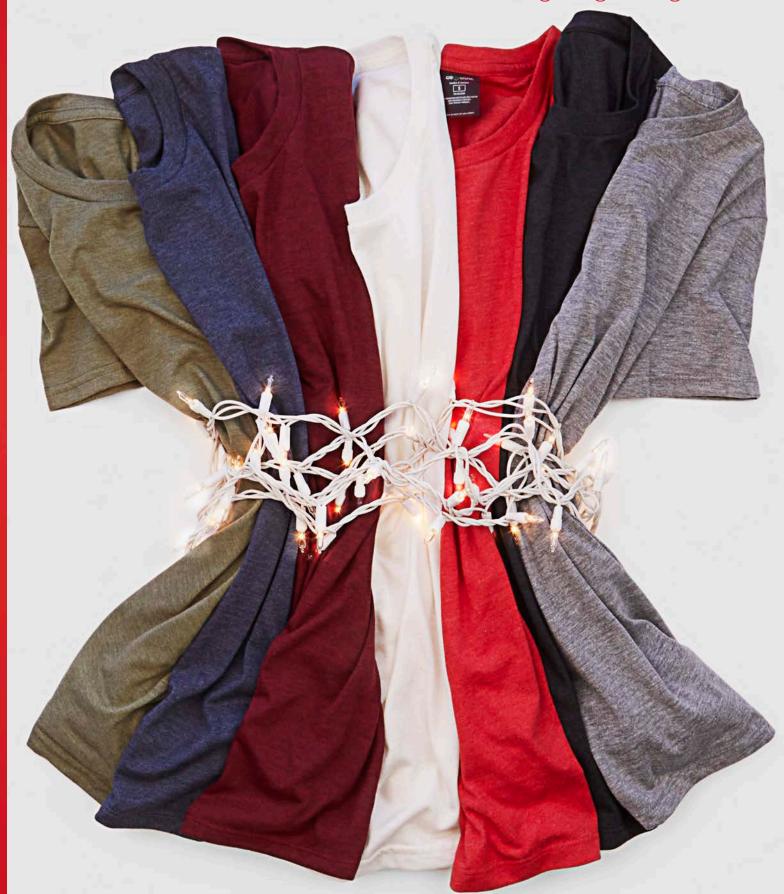

# GLOW & BEHOLD Soft & cozy treats for all the feels.

AL2008 Allmade® Women's Tri-Blend Tee | 9 Colors Crafted from reused plastic bottles, Allmade® tees make regifting feel good.