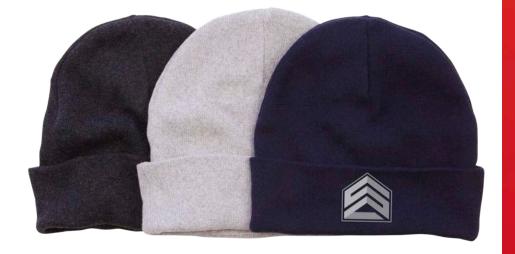

ar Knit Gaiter | 6 Colors

#### **CTA205**

Carhartt® Acrylic Knit Hat | 7 Colors





## Explorer

## JIFTS FOR

# Ding PLACES.













Softer than snow; comforting like hot cocoa. Cozy gifts make staffers feel all warm and fuzzy.



#### CT104597

Carhartt® Watch Cap 2.0 | 9 Colors

#### F140

Port Authority® Camp Fleece Snap Pullover | 4 Colors



### Cozy Lounger

# GLOW & BEHOLD Soft & cozy treats for all the feels.



AL2008 Allmade® Women's Tri-Blend Tee | 9 Colors Crafted from reused plastic bottles, Allmade® tees make regifting feel good.





## ECO LOVER

Feel-good gift picks made with sustainable materials will soften your carbon (snow)print.

#### **AL4000**

Allmade® Unisex Organic French Terry Pullover Hoodie | 6 Colors

#### **DT815**

District® Re-Beanie™ | 4 Colors







# ight GIFTS IENDLY GIVING.

### Eco Lover

#### LK863

Port Authority® Ladies Recycled Performance Polo | 7 Colors

#### **COTOBFP**

Cotopaxi Bataan Hip Pack | Surprise Colors

#### **DT8100**

District® Re-Fleece™ Hoodie | 7 Colors

#### СОТОВТР

Cotopaxi Batac Backpack | Surprise Colors

#### **DT8003**

District® Re-Tee® Long Sleeve | 5 Colors











active All-Star

## GLOW-GETTERS

For rain, snow & shine.