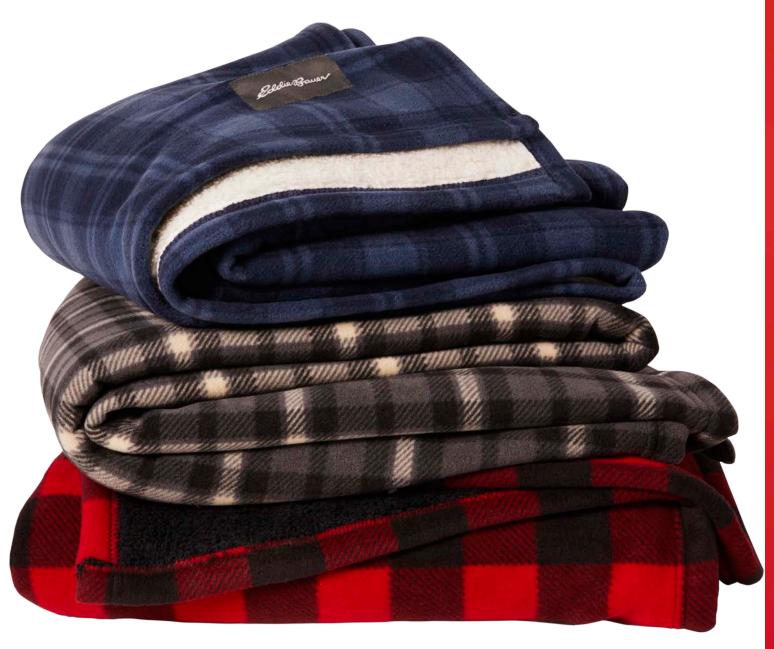

# Ding PLACES.

Softer than snow; comforting like hot cocoa. Cozy gifts make staffers feel all warm and fuzzy.