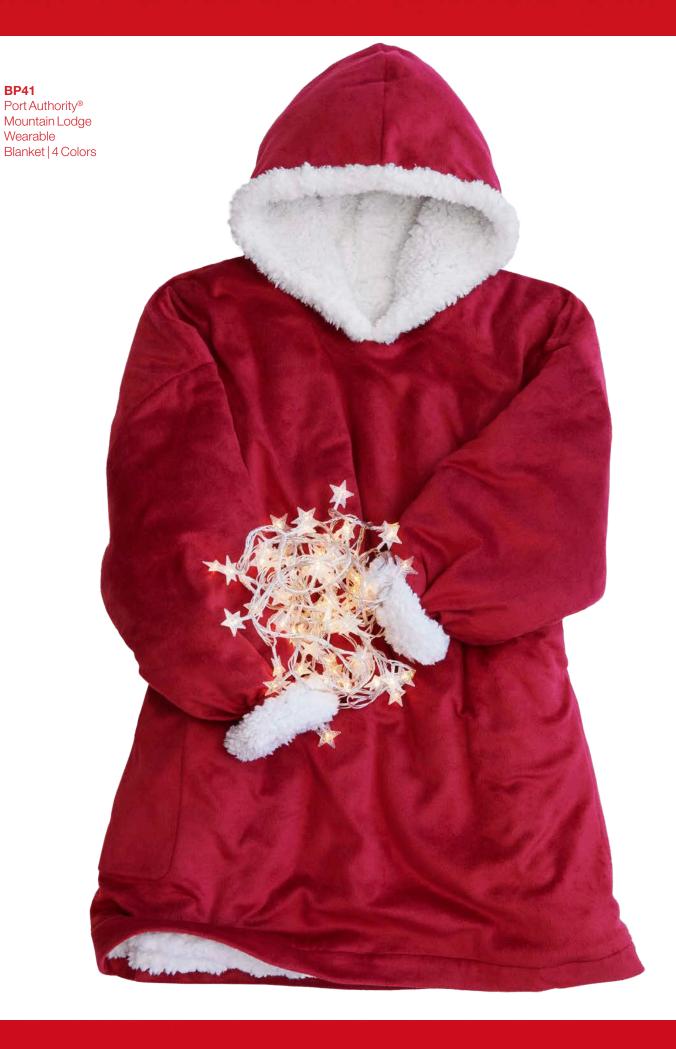

als that make any place a workspace and find cozy extras to give a warm holiday welcome. For everyone else, choose earth-friendly and fitness-focused apparel.

So, no matter what you're looking for, these glow-to-gifts will surely make the season bright.



URBAN EXPLORER

MXV

Made for commuting, near or far, these gifts fit in anywhere you call the "office".





OGIO® Commuter Full-Zip Soft Shell | 2 Colors

#### STG102

Sport-Tek® Tubular Knit Gaiter | 6 Colors

#### **CTA205**

Carhartt® Acrylic Knit Hat | 7 Colors





## Explorer

## JIFTS FOR

# Ding PLACES.













Softer than snow; comforting like hot cocoa. Cozy gifts make staffers feel all warm and fuzzy.



#### CT104597

Carhartt® Watch Cap 2.0 | 9 Colors

#### F140

Port Authority® Camp Fleece Snap Pullover | 4 Colors



### Cozy Lounger

# GLOW & BEHOLD Soft & cozy treats for all the feels.



AL2008 Allmade® Women's Tri-Blend Tee | 9 Colors Crafted from reused plastic bottles, Allmade® tees make regifting feel good.





## ECO LOVER

Feel-good gift picks made with sustainable materials will soften your carbon (snow)print.

#### **AL4000**

Allmade® Unisex Organic French Terry Pullover Hoodie | 6 Colors

#### **DT815**

District® Re-Beanie™ | 4 Colors







# ight GIFTS IENDLY GIVING.

### Eco Lover

#### LK863

Port Authority® Ladies Recycled Performance Polo | 7 Colors

#### **COTOBFP**

Cotopaxi Bataan Hip Pack | Surprise Colors

#### **DT8100**

District® Re-Fleece™ Hoodie | 7 Colors

#### СОТОВТР

Cotopaxi Batac Backpack | Surprise Colors

#### **DT8003**

District® Re-Tee® Long Sleeve | 5 Colors