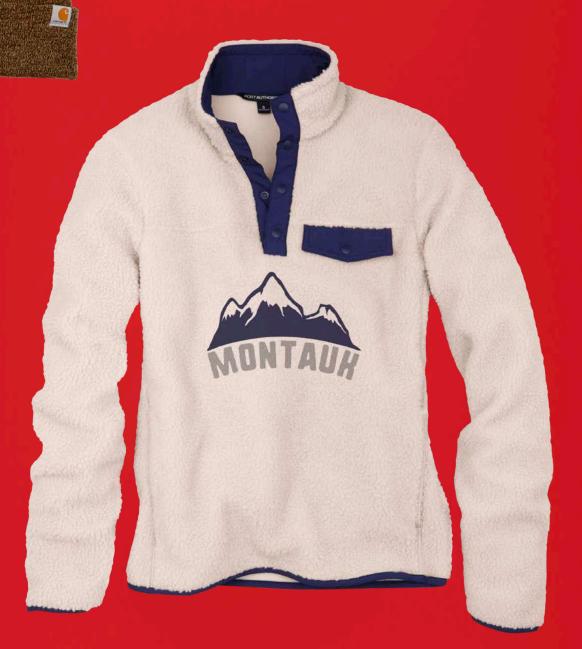

ne through the holidays! In this guide, we highlight our best gifts for everyone on your list.

Explore travel essentials that make any place a workspace and find cozy extras to give a warm holiday welcome. For everyone else, choose earth-friendly and fitness-focused apparel.

So, no matter what you're looking for, these glow-to-gifts will surely make the season bright.



URBAN EXPLORER

MXV

Made for commuting, near or far, these gifts fit in anywhere you call the "office".





OGIO® Commuter Full-Zip Soft Shell | 2 Colors

#### STG102

Sport-Tek® Tubular Knit Gaiter | 6 Colors

#### **CTA205**

Carhartt® Acrylic Knit Hat | 7 Colors





## Explorer

## JIFTS FOR

# Ding PLACES.













Softer than snow; comforting like hot cocoa. Cozy gifts make staffers feel all warm and fuzzy.



#### CT104597

Carhartt® Watch Cap 2.0 | 9 Colors

#### F140

Port Authority® Camp Fleece Snap Pullover | 4 Colors



### Cozy Lounger

# GLOW & BEHOLD Soft & cozy treats for all the feels.



AL2008 Allmade® Women's Tri-Blend Tee | 9 Colors Crafted from reused plastic bottles, Allmade® tees make regifting feel good.





## ECO LOVER

Feel-good gift picks made with sustainable materials will soften your carbon (snow)print.

#### **AL4000**

Allmade® Unisex Organic French Terry Pullover Hoodie | 6 Colors

#### **DT815**

District® Re-Beanie™ | 4 Colors







# ight GIFTS IENDLY GIVING.

### Eco Lover

#### LK863

Port Authority® Ladies Recycled Performance Polo | 7 Colors

#### **COTOBFP**

Cotopaxi Bataan Hip Pack | Surprise Colors

#### **DT8100**

District® Re-Fleece™ Hoodie | 7 Colo