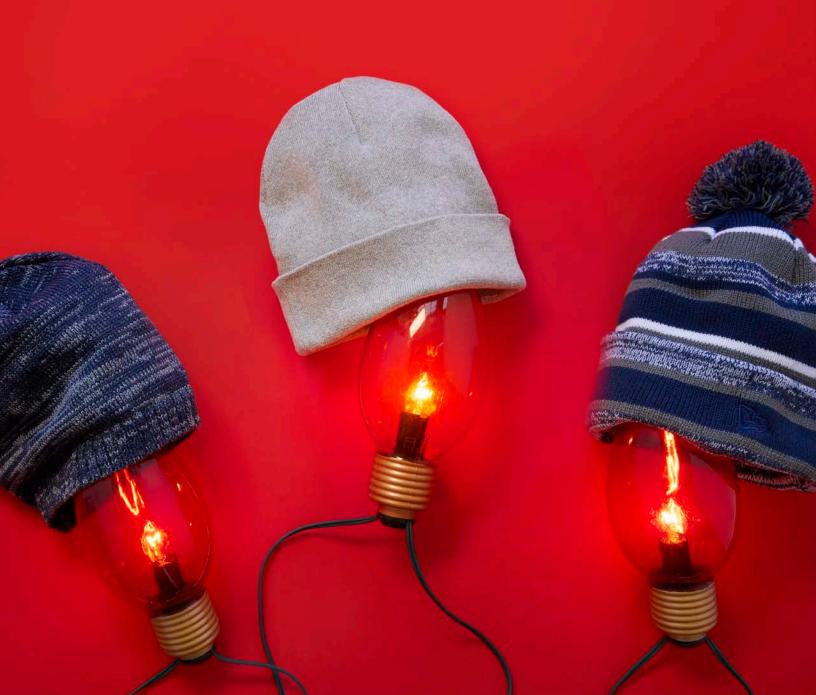

# Ding PLACES.

Softer than snow; comforting like hot cocoa. Cozy gifts make staffers feel all warm and fuzzy.

#### CT104597

Carhartt® Watch Cap 2.0 | 9 Colors

#### **CTA205**

Carhartt® Acrylic Knit Hat | 7 Colors