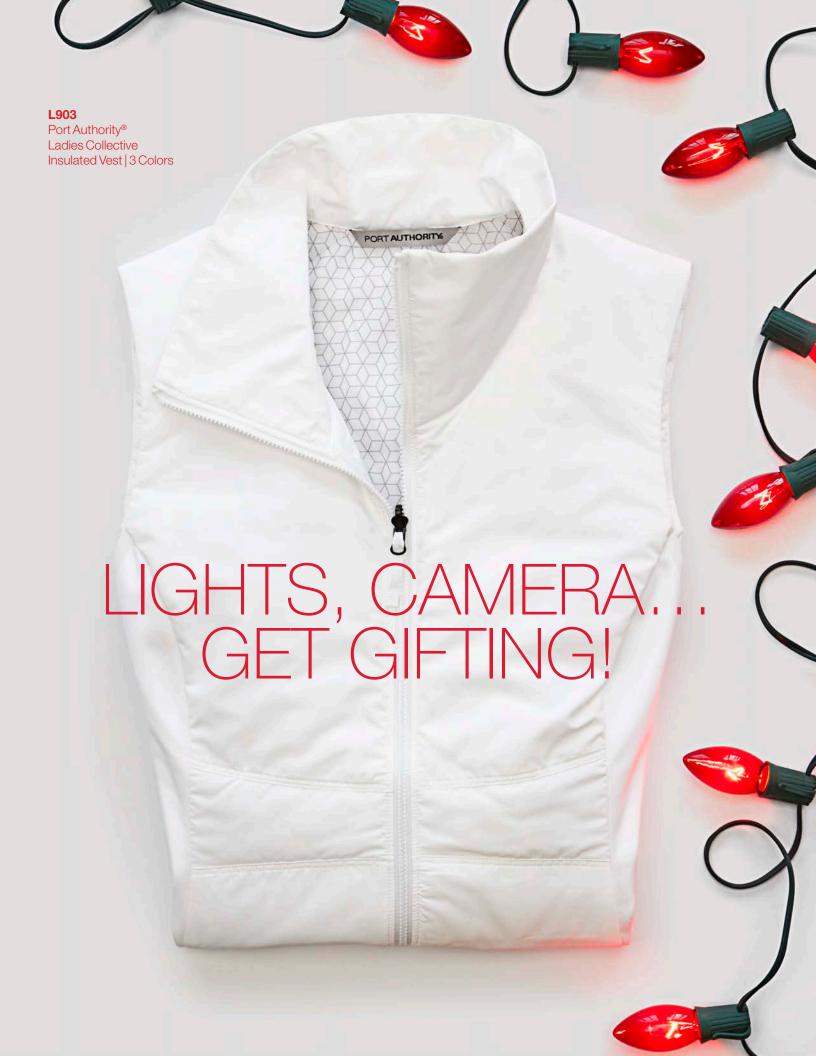

Get ready to shimmer and shine through the holidays! In this guide, we highlight our best gifts for everyone on your list.

Explore travel essentials that make any place a workspace and find cozy extras to give a warm holiday welcome. For everyone else, choose earth-friendly and fitness-focused apparel.

So, no matter what you're looking for, these glow-to-gifts will surely make the season bright.



URBAN EXPLORER

MXV

Made for commuting, near or far, these gifts fit in anywhere you call the "office".





OGIO® Commuter Full-Zip Soft Shell | 2 Colors

#### STG102

Sport-Tek® Tubular Knit Gaiter | 6 Colors

#### **CTA205**

Carhartt® Acrylic Knit Hat | 7 Colors





## Explorer

## JIFTS FOR

# Ding PLACES.













Softer than snow; comforting like hot cocoa. Cozy gifts make staff