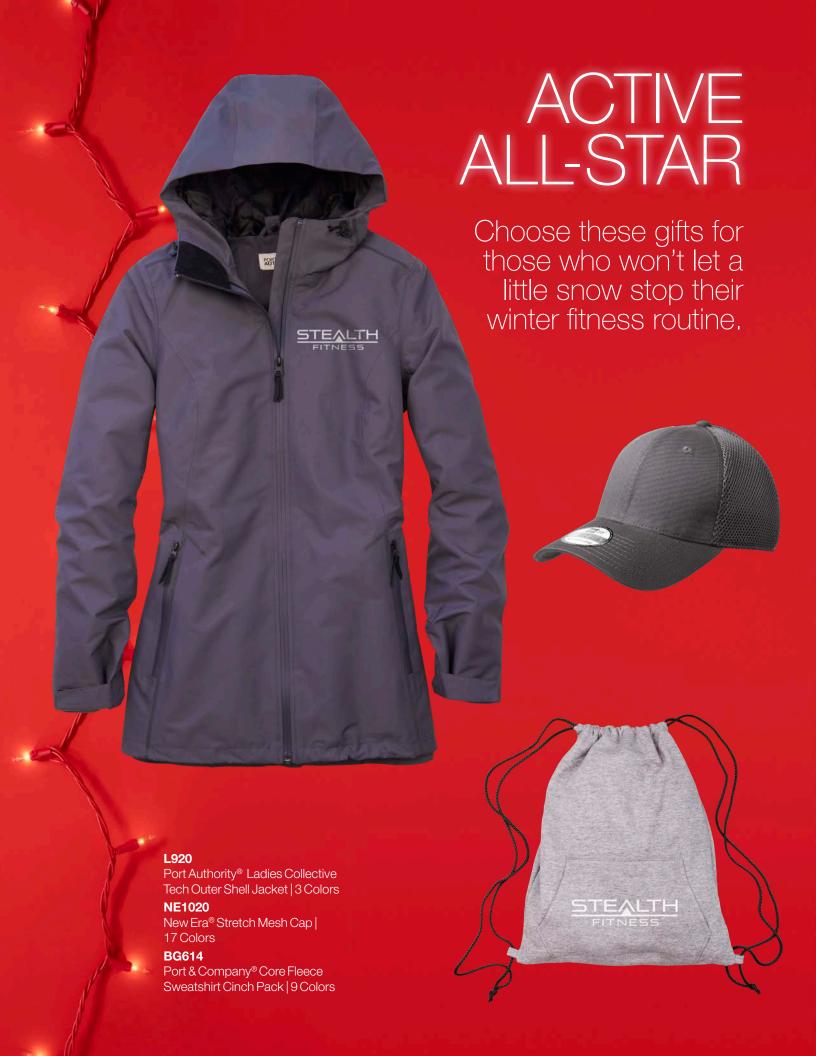

Cozy Lounger

# GLOW & BEHOLD Soft & cozy treats for all the feels.



AL2008 Allmade® Women's Tri-Blend Tee | 9 Colors Crafted from reused plastic bottles, Allmade® tees make regifting feel good.





## ECO LOVER

Feel-good gift picks made with sustainable materials will soften your carbon (snow)print.

#### **AL4000**

Allmade® Unisex Organic French Terry Pullover Hoodie | 6 Colors

#### **DT815**

District® Re-Beanie™ | 4 Colors







# ight GIFTS IENDLY GIVING.

### Eco Lover

#### LK863

Port Authority® Ladies Recycled Performance Polo | 7 Colors

#### **COTOBFP**

Cotopaxi Bataan Hip Pack | Surprise Colors

#### **DT8100**

District® Re-Fleece™ Hoodie | 7 Colors

#### СОТОВТР

Cotopaxi Batac Backpack | Surprise Colors

#### **DT8003**

District® Re-Tee® Long Sleeve | 5 Colors











active All-Star

## GLOW-GETTERS

For rain, snow & shine.