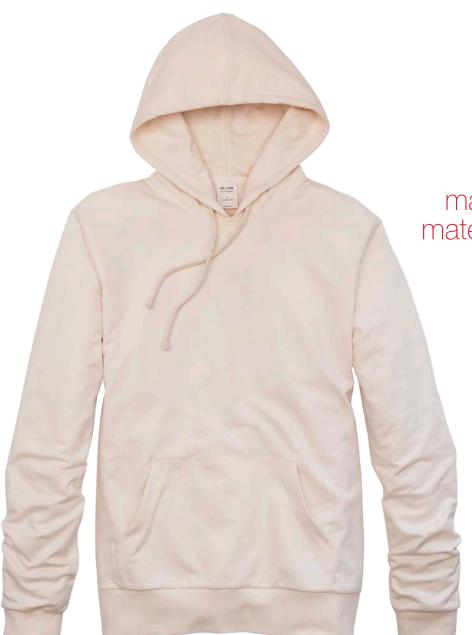

#### **AL4000**

Allmade® Unisex Organic French Terry Pullover Hoodie | 6 Colors