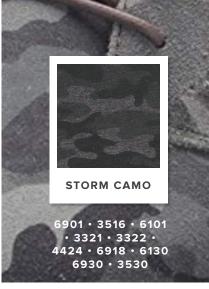

## new prints

STORM CAMO

| 2-6   | INTRO                                       |       |                                 |
|-------|---------------------------------------------|-------|---------------------------------|
| 7     | TABLE OF CONTENTS                           |       |                                 |
| 8-9   | ALL-INCLUSIVE FIT STORIES                   | 16-17 | COLOR ADDITIONS 2021            |
| 10/11 | <b>FIVE STAR TEES</b> 3929/3629             | 18/37 | COLOR ADDITIONS EXISTING STYLES |
| 12/13 | ADULT PAJAMAS<br>601Z/602Z                  | 38    | SHOP STYLES<br>BY COLOR GRID    |
| 14/15 | KIDS AND ADULT<br>FACE COVERINGS<br>005/004 |       | NEW AND EXISTING                |

**Storm Camo.** Like an approaching storm, this great-looking black and gray camo pattern packs plenty of attitude.

**Saltwater.** The perfect blend of blue and green with a washed garment appearance without the price, inconsistency and decoration issues that come along with a true garment wash.

## new colors 6918

Our favorite Ladies' Fine Jersey Modern Tee (3516) - is crazy comfy on its own or layered. Available in five new

PRO PURPLE

ROUGE

STORM CAMO

Our new Storm Camo on a black Baseball Fine Jersey knocks it out of the park. Or the gym. Or the yoga studio. Or the coffee shop. In Youth (6130), Men's (6930) and Ladies' (3530) sizes and fits, with a subtle tonal texture that rocks and is perfect for one-color prints.