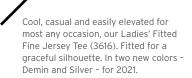

**Denim.** Inspired by the classic wardrobe staple, Denim is the perfect complement to the hues of blues we currently offer. Beautifully saturated, it's a darker blue, without the vibrancy of Navy.

Coyote Brown. A lighter brown often found in military camouflage, with rich, muted gold tones. It works well with other solid colors, such as brown, grey, military green, and black. It also combines exceptionally well with camouflage patterns of almost every type.