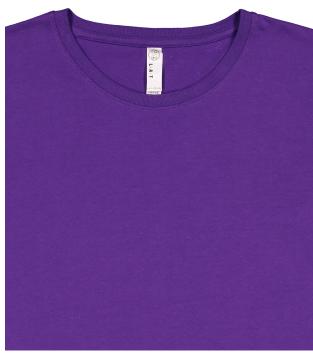

## new colors 6918

Our favorite Ladies' Fine Jersey Modern Tee (3516) - is crazy comfy on its own or layered. Available in five new

PRO PURPLE

ROUGE

STORM CAMO

Our new Storm Camo on a black Baseball Fine Jersey knocks it out of the park. Or the gym. Or the yoga studio. Or the coffee shop. In Youth (6130), Men's (6930) and Ladies' (3530) sizes and fits, with a subtle tonal texture that rocks and is perfect for one-color prints.