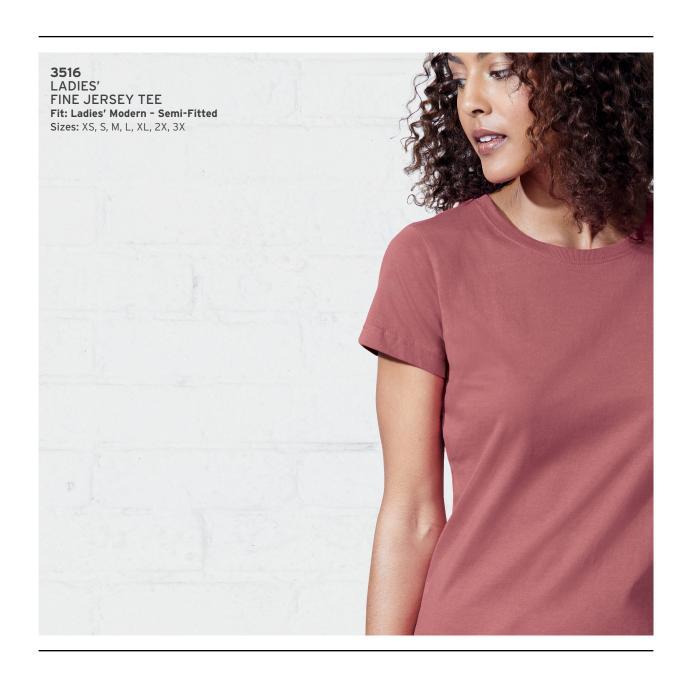

## new colors 6918

Our favorite Ladies' Fine Jersey Modern Tee (3516) - is crazy comfy on its own or layered. Available in five new

PRO PURPLE

ROUGE

STORM CAMO

Our new Storm Camo on a black Baseball Fine Jersey knocks it out of the park. Or the gym. Or the yoga studio. Or the coffee shop. In Youth (6130), Men's (6930) and Ladies' (3530) sizes and fits, with a subtle tonal texture that rocks and is perfect for one-color prints.