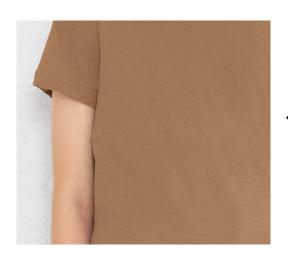

Our most popular men's tee - the Men's Fine Jersey Tee (6901) - is versatile and comfortable in any fashion situation. Available in our five new colors.

PRO PURPLE

ROUGE

A great fit and in two of our newest colors - Covote Brown and Storm Camo - our Men's Long Sleeve Fine Jersey (6918) is a little bit country, a little bit rock n roll. Suitable for under a biker jacket or under a sport jacket, and everywhere in between. A versatile must have for layered looks. Made for all-day comfort.

## new colors 6101