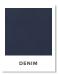

**Denim.** Inspired by the classic wardrobe staple, Denim is the perfect complement to the hues of blues we currently offer. Beautifully saturated, it's a darker blue, without the vibrancy of Navy.

Coyote Brown. A lighter brown often found in military camouflage, with rich, muted gold tones. It works well with other solid colors, such as brown, grey, military green, and black. It also combines exceptionally well with camouflage patterns of almost every type.