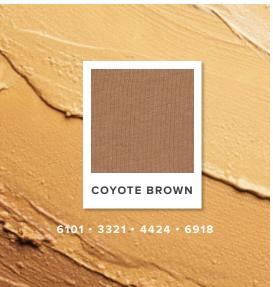

**Denim.** Inspired by the classic wardrobe staple, Denim is the perfect complement to the hues of blues we currently offer. Beautifully saturated, it's a darker blue, without the vibrancy of Navy.

Coyote Brown. A lighter brown often found in military camouflage, with rich, muted gold tones. It works well with other solid colors, such as brown, grey, military green, and black. It also combines exceptionally well with camouflage patterns of almost every type.