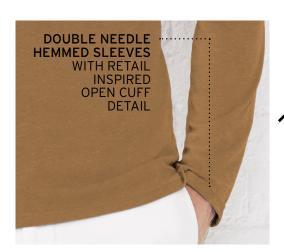

Our most popular men's tee - the Men's Fine Jersey Tee (6901) - is versatile and comfortable in any fashion situation. Available in our five new colors.

PRO PURPLE

ROUGE

A great fit and in two of our newest colors - Covote Brown and Storm Camo - our Men's Long Sleeve Fine Jersey (6918) is a little bit country, a little bit rock n roll. Suitable for under a biker jacket or under a sport jacket, and everywhere in between. A versatile must have for layered looks. Made for all-day comfort.