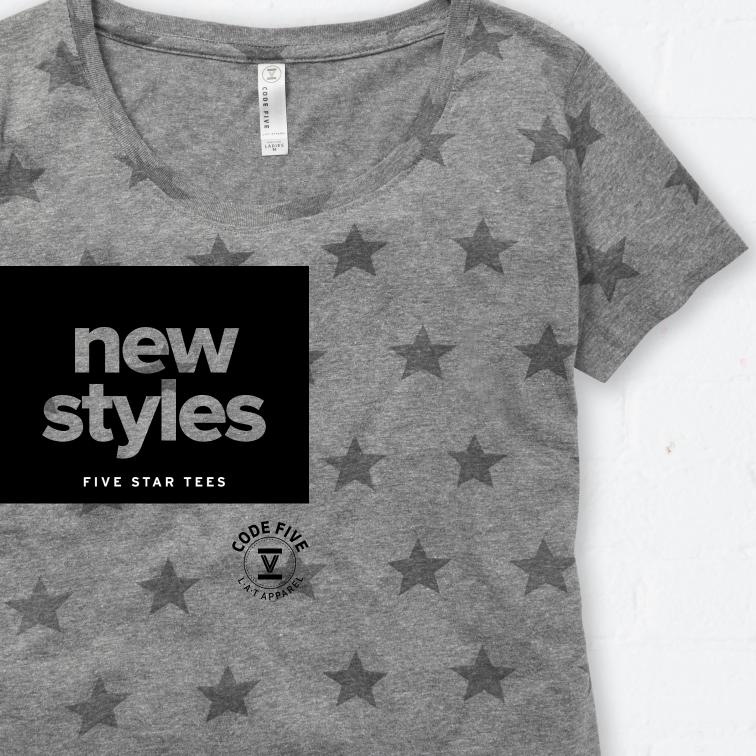

## new prints

STORM CAMO

| 2-6   | INTRO                                       |       |                                 |
|-------|---------------------------------------------|-------|---------------------------------|
| 7     | TABLE OF CONTENTS                           |       |                                 |
| 8-9   | ALL-INCLUSIVE FIT STORIES                   | 16-17 | COLOR ADDITIONS 2021            |
| 10/11 | <b>FIVE STAR TEES</b> 3929/3629             | 18/37 | COLOR ADDITIONS EXISTING STYLES |
| 12/13 | ADULT PAJAMAS<br>601Z/602Z                  | 38    | SHOP STYLES<br>BY COLOR GRID    |
| 14/15 | KIDS AND ADULT<br>FACE COVERINGS<br>005/004 |       | NEW AND EXISTING                |