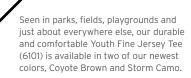

Our most popular men's tee - the Men's Fine Jersey Tee (6901) - is versatile and comfortable in any fashion situation. Available in our five new colors.

PRO PURPLE

ROUGE

A great fit and in two of our newest colors - Covote Brown and Storm Camo - our Men's Long Sleeve Fine Jersey (6918) is a little bit country, a little bit rock n roll. Suitable for under a biker jacket or under a sport jacket, and everywhere in between. A versatile must have for layered looks. Made for all-day comfort.