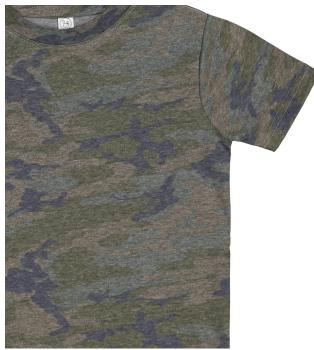

**Storm Camo.** Like an approaching storm, this great-looking black and gray camo pattern packs plenty of attitude.

**Saltwater.** The perfect blend of blue and green with a washed garment appearance without the price, inconsistency and decoration issues that come along with a true garment wash.

## new colors 6918

Our favorite Ladies' Fine Jersey Modern Tee (3516) - is crazy comfy on its own or layered. Available in five new

PRO PURPLE

ROUGE

STORM CAMO

Our new Storm Camo on a black Baseball Fine Jersey knocks it out of the park. Or the gym. Or the yoga studio. Or the coffee shop. In Youth (6130), Men's (6930) and Ladies' (3530) sizes and fits, with a subtle tonal texture that rocks and is perfect for one-color prints.

# new color

Fit: Youth Unisex Sizes: XS, S, M, L, XL

STORM CAMO