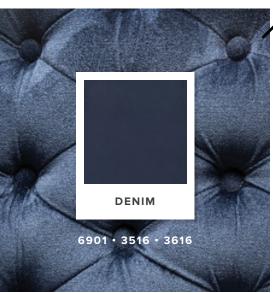

**Denim.** Inspired by the classic wardrobe staple, Denim is the perfect complement to the hues of blues we currently offer. Beautifully saturated, it's a darker blue, without the vibrancy of Navy.

Coyote Brown. A lighter brown often found in military camouflage, with rich, muted gold tones. It works well with other solid colors, such as brown, grey, military green, and black. It also combines exceptionally well with camouflage patterns of almost every type.