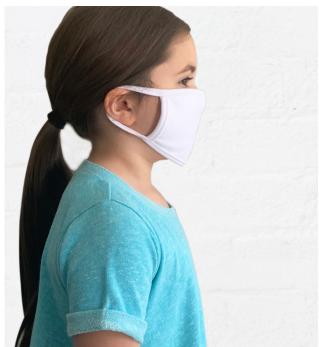

## new prints

STORM CAMO

| 2-6   | INTRO                                       |       |                                 |
|-------|---------------------------------------------|-------|---------------------------------|
| 7     | TABLE OF CONTENTS                           |       |                                 |
| 8-9   | ALL-INCLUSIVE FIT STORIES                   | 16-17 | COLOR ADDITIONS 2021            |
| 10/11 | <b>FIVE STAR TEES</b> 3929/3629             | 18/37 | COLOR ADDITIONS EXISTING STYLES |
| 12/13 | ADULT PAJAMAS<br>601Z/602Z                  | 38    | SHOP STYLES<br>BY COLOR GRID    |
| 14/15 | KIDS AND ADULT<br>FACE COVERINGS<br>005/004 |       | NEW AND EXISTING                |