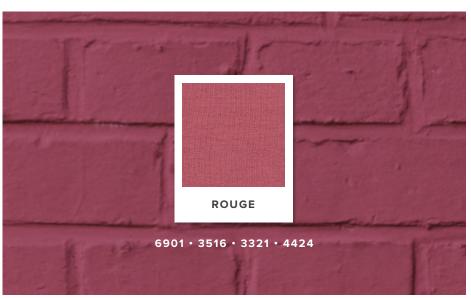

**Rouge.** Toned-down red with a vintage feel. Soft and faded like an old stand-by.

**Pro Purple.** Possibly the most popular and recognizable purple on the planet. A sturdy purple worn by athletes of all ages. The purple of champions.