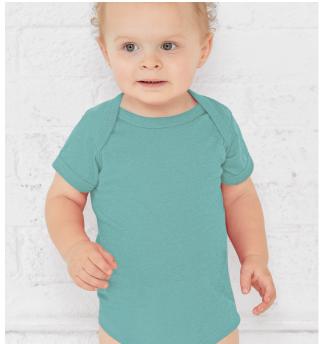

# 

The little ones love the feel of our Infant Fine Jersey Bodysuits (4424). Parents love them for their safety, easy care and great looks. Available in five of our newest colors.

PRO PURPLE

4424

Our Toddler Fine Jersey Tee (3321) is soft, comfortable and able to withstand the rigors of the most rambunctious among us. Available in five new colors.