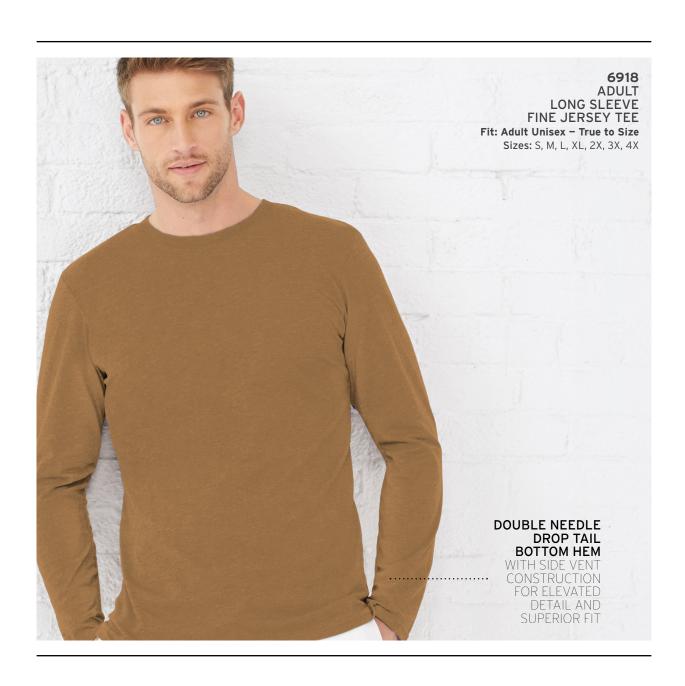

Our most popular men's tee - the Men's Fine Jersey Tee (6901) - is versatile and comfortable in any fashion situation. Available in our five new colors.

PRO PURPLE

ROUGE

A great fit and in two of our newest colors - Covote Brown and Storm Camo - our Men's Long Sleeve Fine Jersey (6918) is a little bit country, a little bit rock n roll. Suitable for under a biker jacket or under a sport jacket, and everywhere in between. A versatile must have for layered looks. Made for all-day comfort.

## new colors 6918

Our favorite Ladies' Fine Jersey Modern Tee (3516) - is crazy comfy on its own or layered. Available in five new

PRO PURPLE

ROUGE

STORM CAMO

Our new Storm Camo on a black Baseball Fine Jersey knocks it out of the park. Or the gym. Or the yoga studio. Or the coffee shop. In Youth (6130), Men's (6930) and Ladies' (3530) sizes and fits, with a subtle tonal texture that rocks and is perfect for one-color prints.