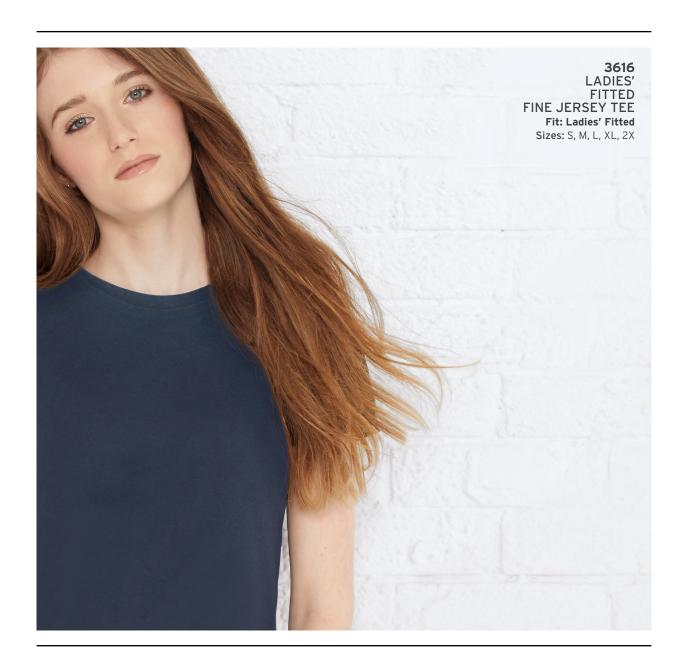

o - our Men's Long Sleeve Fine Jersey (6918) is a little bit country, a little bit rock n roll. Suitable for under a biker jacket or under a sport jacket, and everywhere in between. A versatile must have for layered looks. Made for all-day comfort.





## new colors 6918









Our favorite Ladies' Fine Jersey Modern Tee (3516) - is crazy comfy on its own or layered. Available in five new















PRO PURPLE



ROUGE





STORM CAMO







Our new Storm Camo on a black Baseball Fine Jersey knocks it out of the park. Or the gym. Or the yoga studio. Or the coffee shop. In Youth (6130), Men's (6930) and Ladies' (3530) sizes and fits, with a subtle tonal texture that rocks and is perfect for one-color prints.

# new color



Fit: Youth Unisex Sizes: XS, S, M, L, XL





























STORM CAMO

## new colors 6101















# 









The little ones love the feel of our Infant Fine Jersey Bodysuits (4424). Parents love them for their safety, easy care and great looks. Available in five of our newest colors.





PRO PURPLE









4424









Our Toddler Fine Jersey Tee (3321) is soft, comfortable and able to withstand the rigors of the most rambunctious among us. Available in five new colors.





PRO PURPLE



ROUGE















Our rabbit-soft Infant Fine Jersey Tees (3322) are available in Storm Camo, Vintage Camo, Vintage Navy and Vintage Red.





VINTAGE CAMO



VINTAGE NAVY



VINTAGE RED

## new colors 3322







#### SHOP KEY STYLES BY NEW AND EXISTING COLOR

|      | VINTAGE CAMO | VINTAGE NAVY | STORM CAMO  NEW! | VINTAGE RED | COYOTE