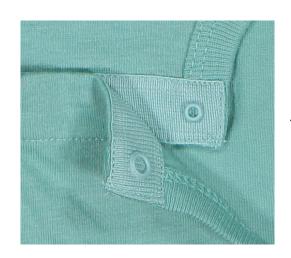

#### all-inclusive.

ALL ABOUT YOU. FIVE FITS TO LET YOU CHOOSE YOUR STYLE

#### **FITTED**

A slim cut fit that enhances shape and defines youthful spirit.

#### **MODERN**

A contoured fit that skims the body and defines every curve.

#### CLASSIC

A soft, easy fit that accentuates the body and defines comfort.

#### **CURVY**

A flattering fit that complements a fuller figure and defines confidence.

#### TRUE TO SIZE

A fit that's perfectly proportioned for comfort.

GRANITE HEATHER

DENIM STAR

BURGUNDY STAR

MILITARY GREEN

COYOTE BROWN STAR

NATURAL HEATHER