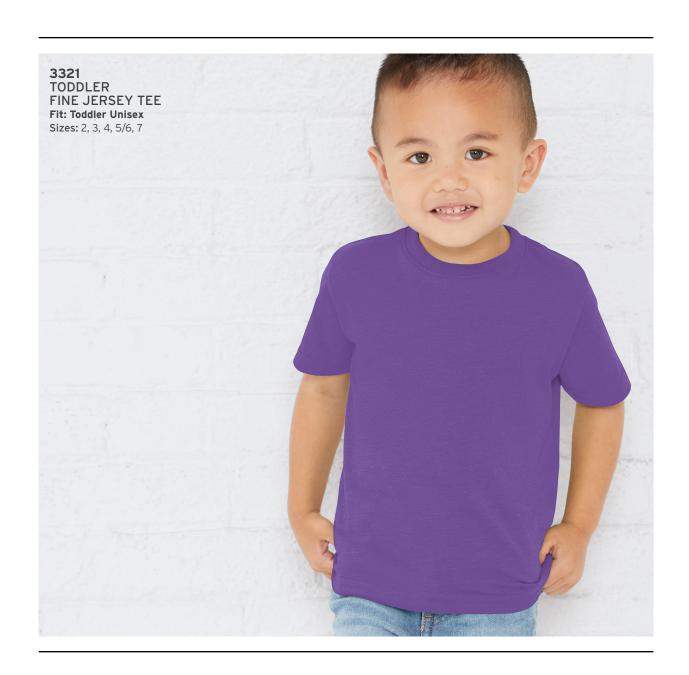

# 

The little ones love the feel of our Infant Fine Jersey Bodysuits (4424). Parents love them for their safety, easy care and great looks. Available in five of our newest colors.

PRO PURPLE

4424

Our Toddler Fine Jersey Tee (3321) is soft, comfortable and able to withstand the rigors of the most rambunctious among us. Available in five new colors.