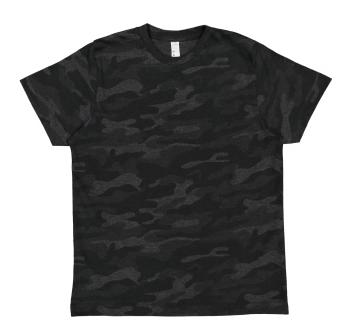

**Storm Camo.** Like an approaching storm, this great-looking black and gray camo pattern packs plenty of attitude.

**Saltwater.** The perfect blend of blue and green with a washed garment appearance without the price, inconsistency and decoration issues that come along with a true garment wash.

## new colors 6918

Our favorite Ladies' Fine Jersey Modern Tee (3516) - is crazy comfy on its own or layered. Available in five new

PRO PURPLE

ROUGE

STORM CAMO

Our new Storm Camo on a black Baseball Fine Jersey knocks it out of the park. Or the gym. Or the yoga studio. Or the coffee shop. In Youth (6130), Men's (6930) and Ladies' (3530) sizes and fits, with a subtle tonal texture that rocks and is perfect for one-color prints.