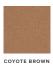

**Denim.** Inspired by the classic wardrobe staple, Denim is the perfect complement to the hues of blues we currently offer. Beautifully saturated, it's a darker blue, without the vibrancy of Navy.

Coyote Brown. A lighter brown often found in military camouflage, with rich, muted gold tones. It works well with other solid colors, such as brown, grey, military green, and black. It also combines exceptionally well with camouflage patterns of almost every type.