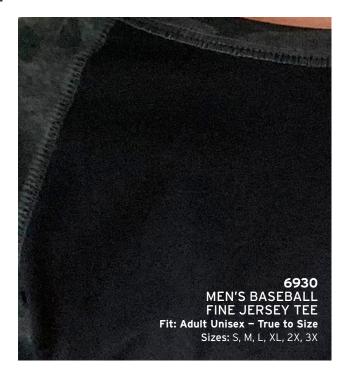

## new colors 6918

Our favorite Ladies' Fine Jersey Modern Tee (3516) - is crazy comfy on its own or layered. Available in five new

PRO PURPLE

ROUGE

STORM CAMO

Our new Storm Camo on a black Baseball Fine Jersey knocks it out of the park. Or the gym. Or the yoga studio. Or the coffee shop. In Youth (6130), Men's (6930) and Ladies' (3530) sizes and fits, with a subtle tonal texture that rocks and is perfect for one-color prints.