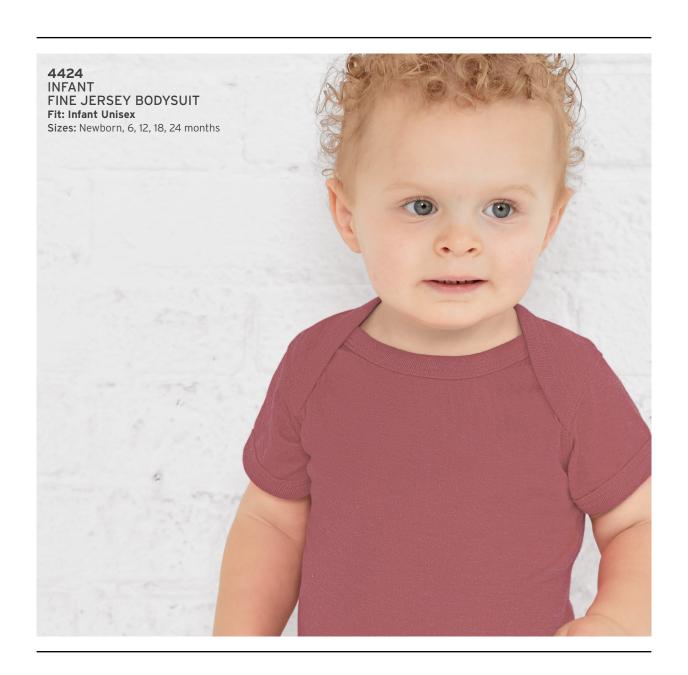

# 

The little ones love the feel of our Infant Fine Jersey Bodysuits (4424). Parents love them for their safety, easy care and great looks. Available in five of our newest colors.

PRO PURPLE

4424

Our Toddler Fine Jersey Tee (3321) is soft, comfortable and able to withstand the rigors of the most rambunctious among us. Available in five new colors.