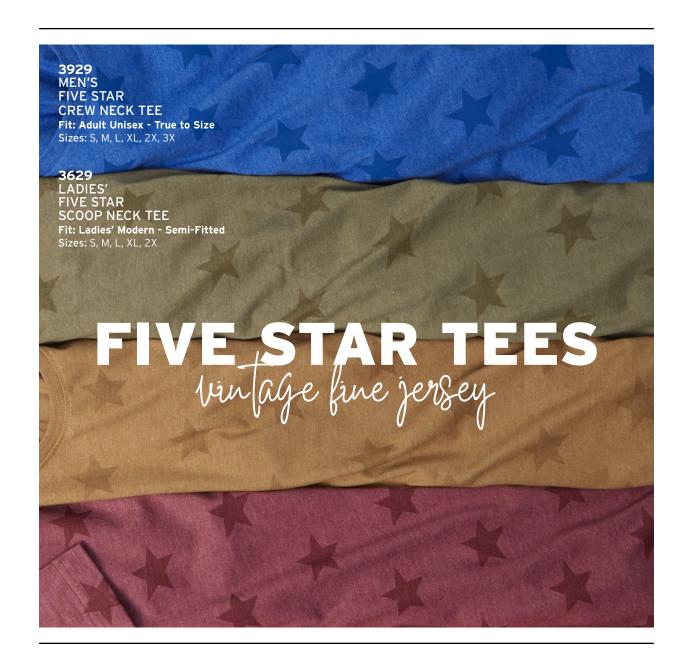

## new prints

STORM CAMO

| 2-6   | INTRO                                       |       |                                 |
|-------|---------------------------------------------|-------|---------------------------------|
| 7     | TABLE OF CONTENTS                           |       |                                 |
| 8-9   | ALL-INCLUSIVE FIT STORIES                   | 16-17 | COLOR ADDITIONS 2021            |
| 10/11 | <b>FIVE STAR TEES</b> 3929/3629             | 18/37 | COLOR ADDITIONS EXISTING STYLES |
| 12/13 | ADULT PAJAMAS<br>601Z/602Z                  | 38    | SHOP STYLES<br>BY COLOR GRID    |
| 14/15 | KIDS AND ADULT<br>FACE COVERINGS<br>005/004 |       | NEW AND EXISTING                |