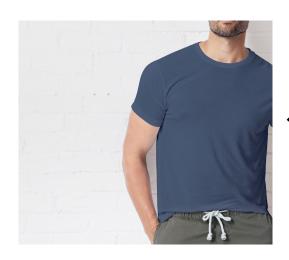

Our most popular men's tee - the Men's Fine Jersey Tee (6901) - is versatile and comfortable in any fashion situation. Available in our five new colors.

PRO PURPLE

ROUGE

A great fit and in two of our newest colors - Covote Brown and Storm Camo - our Men's Long Sleeve Fine Jersey (6918) is a little bit country, a little bit rock n roll. Suitable for under a biker jacket or under a sport jacket, and everywhere in between. A versatile must have for layered looks. Made for all-day comfort.