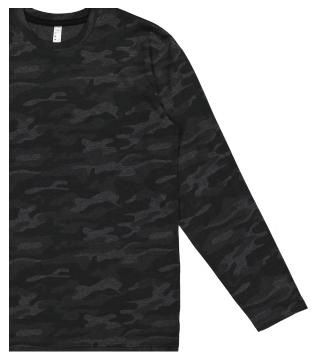

**Storm Camo.** Like an approaching storm, this great-looking black and gray camo pattern packs plenty of attitude.

**Saltwater.** The perfect blend of blue and green with a washed garment appearance without the price, inconsistency and decoration issues that come along with a true garment wash.

Our most popular men's tee - the Men's Fine Jersey Tee (6901) - is versatile and comfortable in any fashion situation. Available in our five new colors.

PRO PURPLE

ROUGE

A great fit and in two of our newest colors - Covote Brown and Storm Camo - our Men's Long Sleeve Fine Jersey (6918) is a little bit country, a little bit rock n roll. Suitable for under a biker jacket or under a sport jacket, and everywhere in between. A versatile must have for layered looks. Made for all-day comfort.