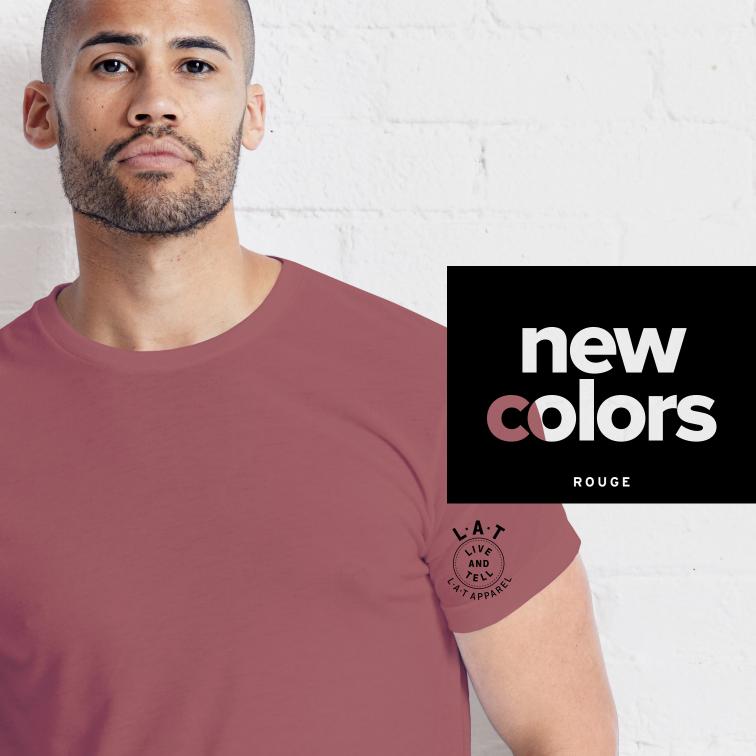

**Rouge.** Toned-down red with a vintage feel. Soft and faded like an old stand-by.

**Pro Purple.** Possibly the most popular and recognizable purple on the planet. A sturdy purple worn by athletes of all ages. The purple of champions.

Our most popular men's tee - the Men's Fine Jersey Tee (6901) - is versatile and comfortable in any fashion situation. Available in our five new colors.

PRO PURPLE

ROUGE

A great fit and in two of our newest colors - Covote Brown and Storm Camo - our Men's Long Sleeve Fine Jersey (6918) is a little bit country, a little bit rock n roll. Suitable for under a biker jacket or under a sport jacket, and everywhere in between. A versatile must have for layered looks. Made for all-day comfort.