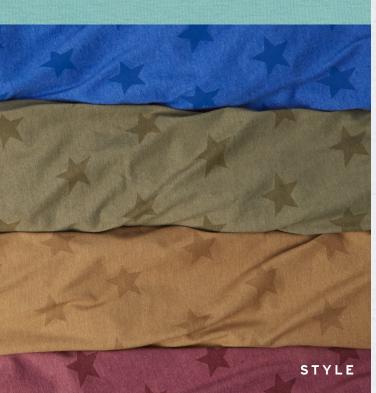

#### TRUE TO SIZE

A fit that's perfectly proportioned for comfort.

GRANITE HEATHER

DENIM STAR

BURGUNDY STAR

MILITARY GREEN

COYOTE BROWN STAR

NATURAL HEATHER

**Denim.** Inspired by the classic wardrobe staple, Denim is the perfect complement to the hues of blues we currently offer. Beautifully saturated, it's a darker blue, without the vibrancy of Navy.

Coyote Brown. A lighter brown often found in military camouflage, with rich, muted gold tones. It works well with other solid colors, such as brown, grey, military green, and black. It also combines exceptionally well with camouflage patterns of almost every type.