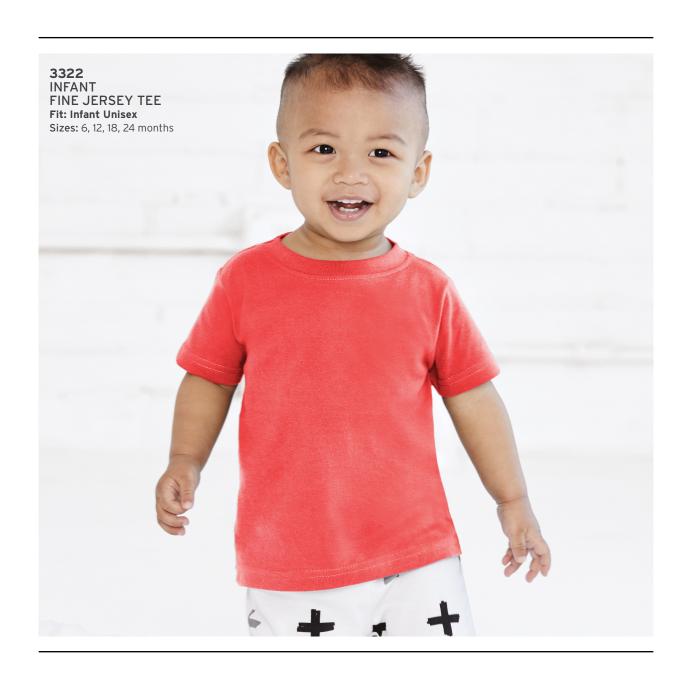

PRO PURPLE

ROUGE

Our rabbit-soft Infant Fine Jersey Tees (3322) are available in Storm Camo, Vintage Camo, Vintage Navy and Vintage Red.

VINTAGE CAMO

VINTAGE NAVY

VINTAGE RED

## new colors 3322