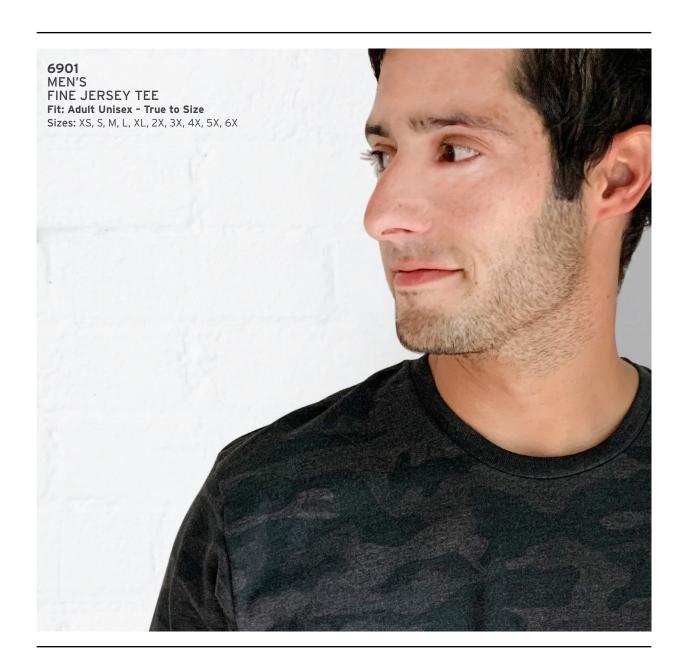

Our most popular men's tee - the Men's Fine Jersey Tee (6901) - is versatile and comfortable in any fashion situation. Available in our five new colors.

PRO PURPLE

ROUGE

A great fit and in two of our newest colors - Covote Brown and Storm Camo - our Men's Long Sleeve Fine Jersey (6918) is a little bit country, a little bit rock n roll. Suitable for under a biker jacket or under a sport jacket, and everywhere in between. A versatile must have for layered looks. Made for all-day comfort.