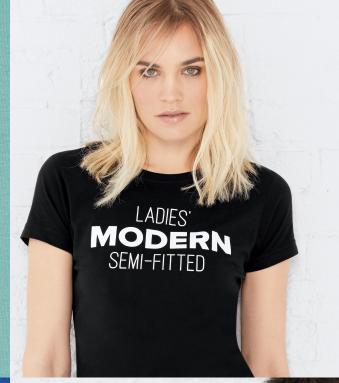

#### **MODERN**

A contoured fit that skims the body and defines every curve.

## new colors 6918

Our favorite Ladies' Fine Jersey Modern Tee (3516) - is crazy comfy on its own or layered. Available in five new

PRO PURPLE

ROUGE

STORM CAMO

Our new Storm Camo on a black Baseball Fine Jersey knocks it out of the park. Or the gym. Or the yoga studio. Or the coffee shop. In Youth (6130), Men's (6930) and Ladies' (3530) sizes and fits, with a subtle tonal texture that rocks and is perfect for one-color prints.