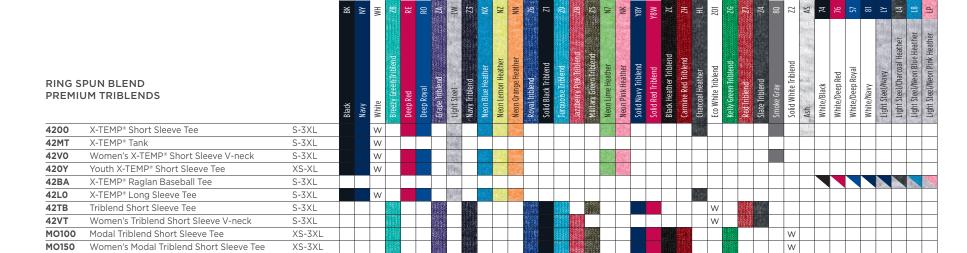

Ring spun wicking fabric gives our blends the softest hand in their category, and our on-trend colors are sure to please the masses. Our X-TEMP<sup>TM</sup> technology is designed to adjust to the body's temperature and creates all-day comfort no matter the activity. Our premium Modal® triblend option offers softness and uncompromising quality. With 11 classic silhouettes, this mix will keep you comfortable at work, at the gym or out on the town.

#### 4200 Men's X-TEMP® T-Shirt

S-3XL S-XL: 6 dz/case 2XL-3XL: 3 dz/case

### ALSO AVAILABLE

Youth X-TEMP\* T-Shirt
XS-XL

XS-XL: 6 dz/case

42L0 X-TEMP\* Long Sleeve

S-3XL S-3XL: 3 dz/case

42BA Men's X-TEMP\* 3/4 Sleeve Baseball T-Shirt

S-3XL S-3XL: 3 dz/case

42V0 Women's X-TEMP\* V-Neck T-Shirt

S-3XL S-XL: 6 dz/case 2XL-3XL: 3 dz/case

42TB Men's Triblend T-Shirt

S-3XL S-XL: 6 dz/case 2XL-3XL: 3 dz/case

Women's Triblend V-Neck T-Shirt

S-3XL S-XL: 6 dz/case 2XL-3XL: 3 dz/case

MO100 Men's Modal Triblend Crew T-Shirt

Modal®

XS-3XL XS-3XL: 2 dz/case

MO150 Women's Modal Triblend Scoop T-Shirt

XS-3XL XS-3XL: 2 dz/case

Our Lenzing Modal\* triblend fabric utilizes sustainably sourced Modal from the industry leader in fiber innovation, Lenzing. This ultra-soft material is CO2 neutral and requires less energy to produce than other leading fibers in the apparel industry. For the ultimate in retail softness and an eco-conscious environmental impact, the Lenzing Modal\* men's and women's triblend tees offer uncompromising quality at an incredible value. Lenzing Modal\* is a trademark of Lenzing AG.