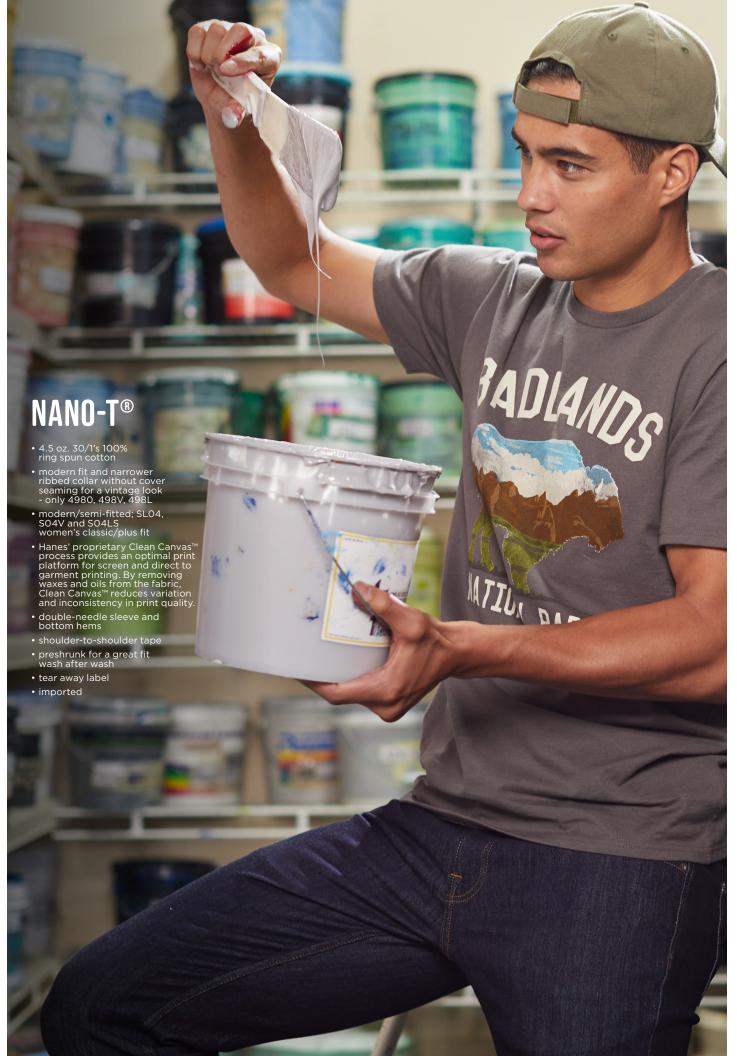

RING SPUN

AWAY LABEL

LEAN CANVAS™

Originally designed to help screen printers capitalize on retail trends and meet the demands of millennials, our nano-T® collection began with 4.5 ounce lightweight, 100% ring spun tees. With its contemporary fit and comfortable feel, this easy-to-print canvas took off in popularity and now includes a variety of styles for everyone.