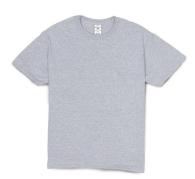

# The first, and still the leaders

1975 was a good year — the legendary Beefy-T® was born. Our 6.1 ounce, 100% ring spun cotton tee was conceived from creative minds to provide engineered apparel specifically for the imprint market. With 45 years of thick, rich comfort and durable construction, the Beefy-T continues to be a top-shelf choice for your customers.

5180 Beefy-T® T-Shirt

S-6XL S-XL: 6 dz/case 2XL-6XL: 3 dz/case

ALSO AVAILABLE

Youth Beefy-T® T-Shirt

XS-XL XS-XL: 6 dz/case

Beefy-T\* Tall T-Shirt

Extra 3" in body length and 1" in sleeve length

LT-4XLT