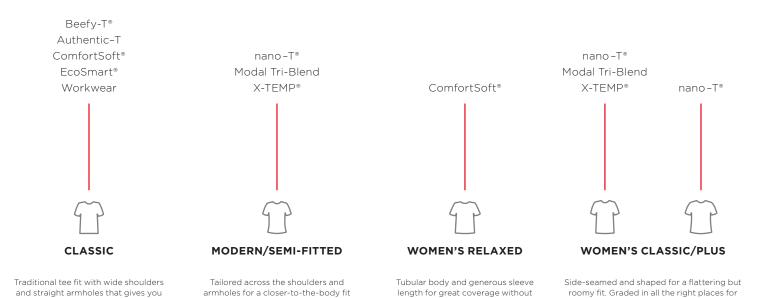

### T-Shirt fit guide

in the chest and arms.

Introducing the Hanes® fit guide with 5 unique fits across your favorite styles. Finding the perfect fit has never been easier.

being oversized.

women's sizes 2X to 5X.