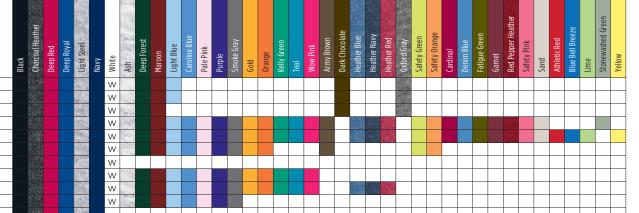

# The first, and still the leaders

1975 was a good year — the legendary Beefy-T® was born. Our 6.1 ounce, 100% ring spun cotton tee was conceived from creative minds to provide engineered apparel specifically for the imprint market. With 45 years of thick, rich comfort and durable construction, the Beefy-T continues to be a top-shelf choice for your customers.

5180 Beefy-T® T-Shirt

S-6XL S-XL: 6 dz/case 2XL-6XL: 3 dz/case

ALSO AVAILABLE

Youth Beefy-T® T-Shirt

XS-XL XS-XL: 6 dz/case

Beefy-T\* Tall T-Shirt

Extra 3" in body length and 1" in sleeve length

LT-4XLT

LT-4XLT: 2 dz/case

Beefy-T® T-Shirt with Pocket

S-3XL S-XL: 6 dz/case 2XL-3XL: 3 dz/case

Beefy-T® Long Sleeve

S-3XL S-3XL: 3 dz/case

\*ash: 99% cotton/1% polyester light steel: 90% cotton/10% polyester charcoal heather: 60% cotton/40% polyester oxford gray: 60% cotton/40% polyester pepper heathers: 90% cotton/10% polyester

RING SPUN

AWAY LABEL

LEAN CANVAS™

Originally designed to help screen printers capitalize on retail trends and meet the demands of millennials, our nano-T® collection began with 4.5 ounce lightweight, 100% ring spun tees. With its contemporary fit and comfortable feel, this easy-to-print canvas took off in popularity and now includes a variety of styles for everyone.

### 4980 nano-T® T-Shirt

XS-5XL XS-XL: 6 dz/case 2XL-4XL: 3 dz/case 5XL: 1 dz/case

### ALSO AVAILABLE

Youth nano-T\* T-Shirt
XS-XL
XS-XL: 6 dz/case

498P nano-T\* T-Shirt with Pocket

S-3XL S-3XL: 3 dz/case

498V nano-T\* V-Neck T-Shirt

S-3XL S-3XL: 3 dz/case

498L nano-T\* Long Sleeve T-Shirt

S-3XL S-3XL: 3 dz/case

SL04 Women's nano-T® T-Shirt

S-5XL S-3XL: 6 dz/case 4XL-5XL: 3 dz/case

Women's nano-T® V-Neck T-Shirt

S-5XL S-XL: 6 dz/case 2XL-3XL: 3 dz/case 4XL-5XL: 2 dz/case

Women's nano-T® Long Sleeve Scoop T-Shirt

S-5XL S-3XL: 3 dz/case 4X-5X: 2 dz/case

> \*ash: 99% cotton/1% polyester light steel: 90% cotton/10% polyester marbled heathers: 99% cotton/1% polyester pepper heathers: 90% cotton/10% polyester

RING SPUN