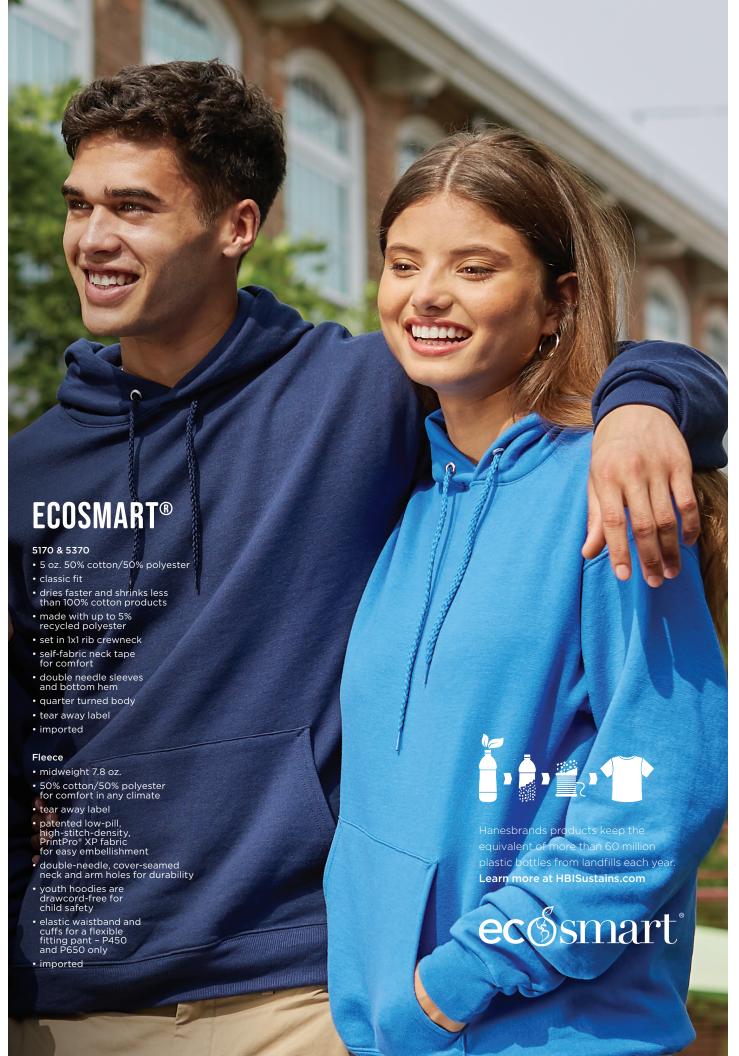

S-3XL S-2XL: 2 dz/case 3XL: 1 dz/case

F260 Ultimate Cotton® Fleece Sweatshirt

S-3XL S-3XL: 2 dz/case

Being environmentally responsible means not only changing the way we make products, but also the nature of the products we make. The EcoSmart® line features super-soft fleece, polos and t-shirts made in part from recycled plastic bottles or reclaimed cotton.

### **ECOSMART®**

- 5 oz. 50% cotton/50% polyester
- dries faster and shrinks less than 100% cotton products
- made with up to 5% recycled polyester
- clean finished with two pearlized buttons
- welt collar and rib-knit cuffs
- tear away label
- imported