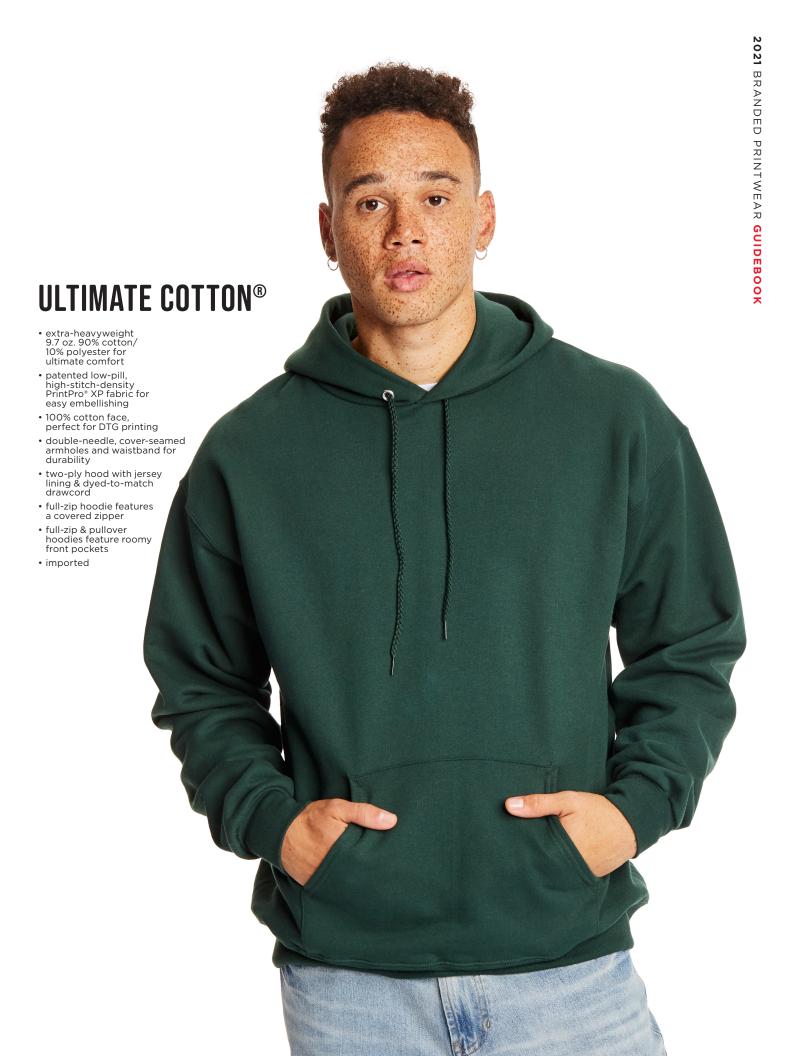

# A heavyweight classic

An easy-to-print canvas that keeps you wrapped in warmth and softness year-round.

F170 Ultimate Cotton® Fleece Pullover Hoodie

S-3XL S-2XL: 2 dz/case 3XL: 1 dz/case

F280 Ultimate Cotton® Fleece Full-Zip Hoodie