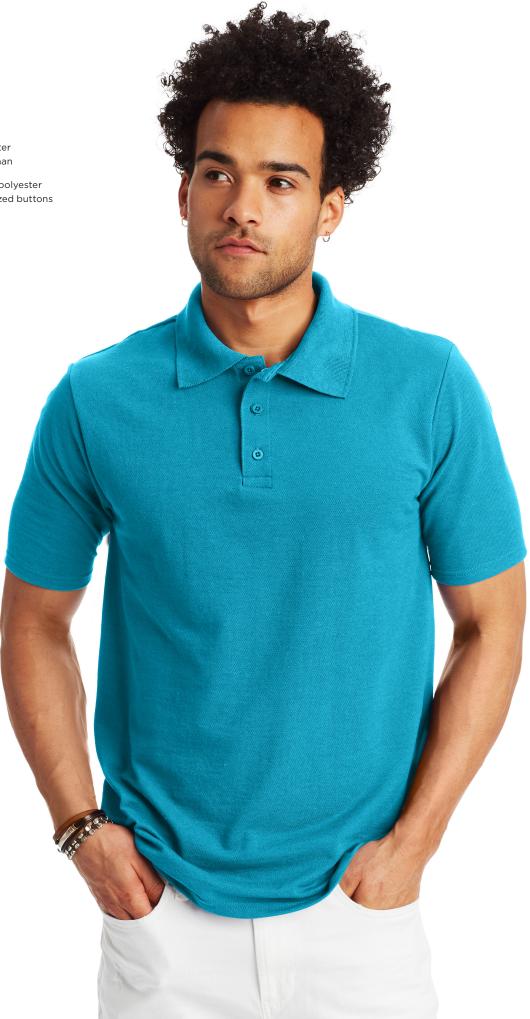

### COOL DRI®

- 100% polyester, rapid-dry 4 oz. interlock fabric
- superior moisture wicking and drying time
- 50+ UPF rating, excellent UV protection
- perfect for printing or sublimation
- tear away label
- stylish, three-button placket and welt collar
- double-needle sleeve and bottom hems
- imported

### 055P & 035P

- 6.5 oz. 65% polyester/ 35% cotton pique
- 40+ UPF rating, excellent UV protection
- adaptive finish with FreshIQ® odor control technology
- tear away label
- double-needle hem sleeves
- imported