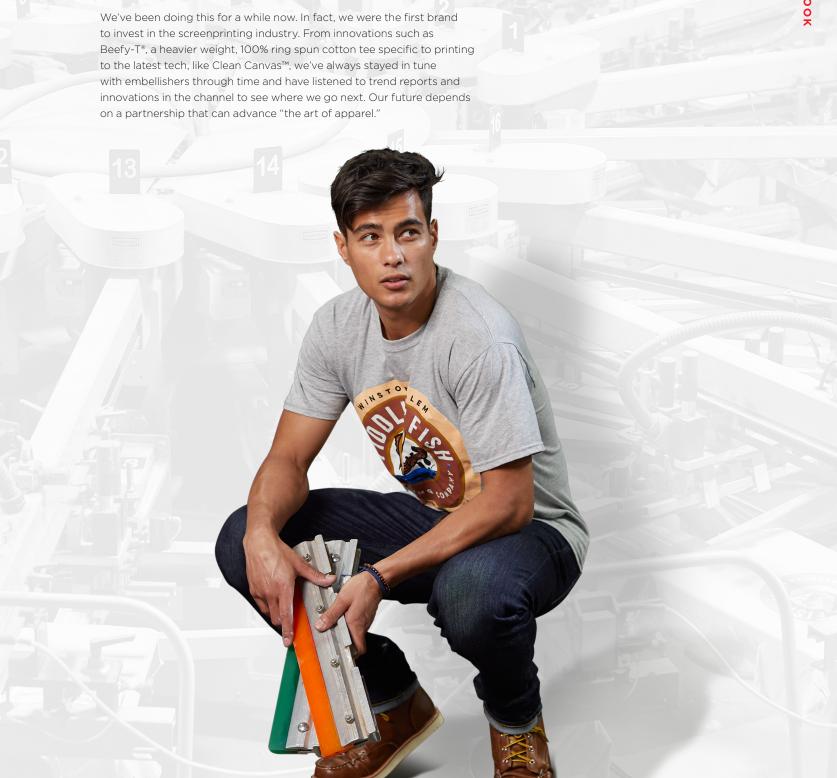

# The first, and still the leaders

1975 was a good year — the legendary Beefy-T® was born. Our 6.1 ounce, 100% ring spun cotton tee was conceived from creative minds to provide engineered apparel specifically for the imprint market. With 45 years of thick, rich comfort and durable construction, the Beefy-T continues to be a top-shelf choice for your customers.

RING SPUN

AWAY LABEL

LEAN CANVAS™

Originally designed to help screen printers capitalize on retail trends and meet the demands of millennials, our nano-T® collection began with 4.5 ounce lightweight, 100% ring spun tees. With its contemporary fit and comfortable feel, this easy-to-print canvas took off in popularity and now includes a variety of styles for everyone.