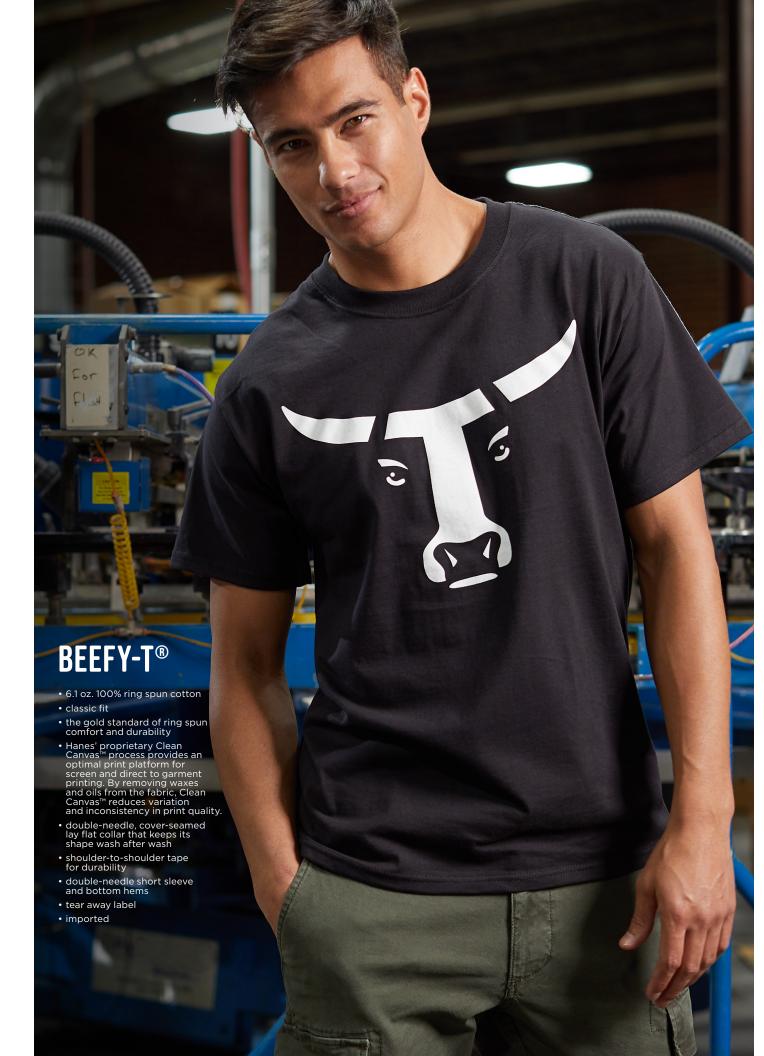

# The first, and still the leaders

1975 was a good year — the legendary Beefy-T® was born. Our 6.1 ounce, 100% ring spun cotton tee was conceived from creative minds to provide engineered apparel specifically for the imprint market. With 45 years of thick, rich comfort and durable construction, the Beefy-T continues to be a top-shelf choice for your customers.

5180 Beefy-T® T-Shirt

S-6XL S-XL: 6 dz/case 2XL-6XL: 3 dz/case

ALSO AVAILABLE

Youth Beefy-T® T-Shirt

XS-XL XS-XL: 6 dz/case

Beefy-T\* Tall T-Shirt

Extra 3" in body length and 1" in sleeve length

LT-4XLT