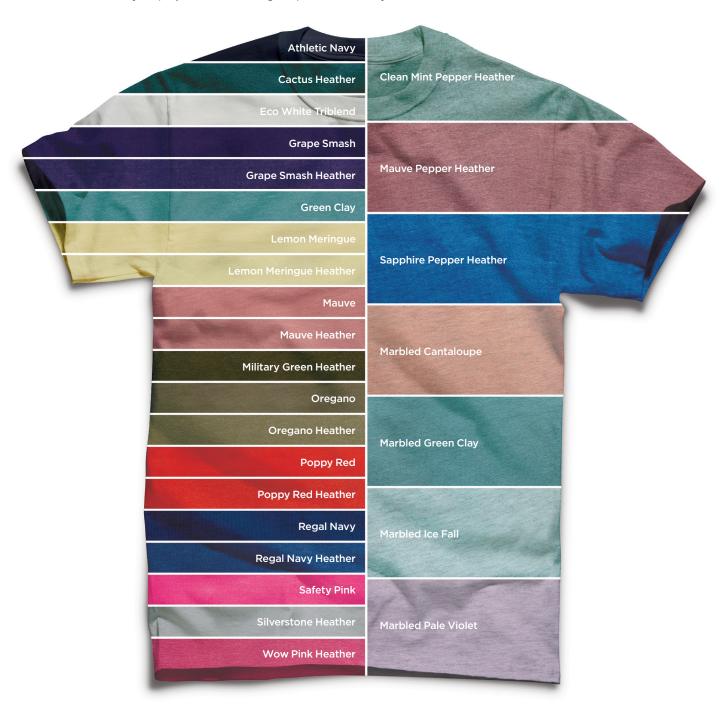

### More sizes in all colors

We've added more colors and sizes so you have a wider variety of canvases to make your own.

With 27 new colors and size extensions on every color in our 7 highest volume styles, we have you covered no matter what your project needs. Finding the perfect shirt for your customer has never been easier.