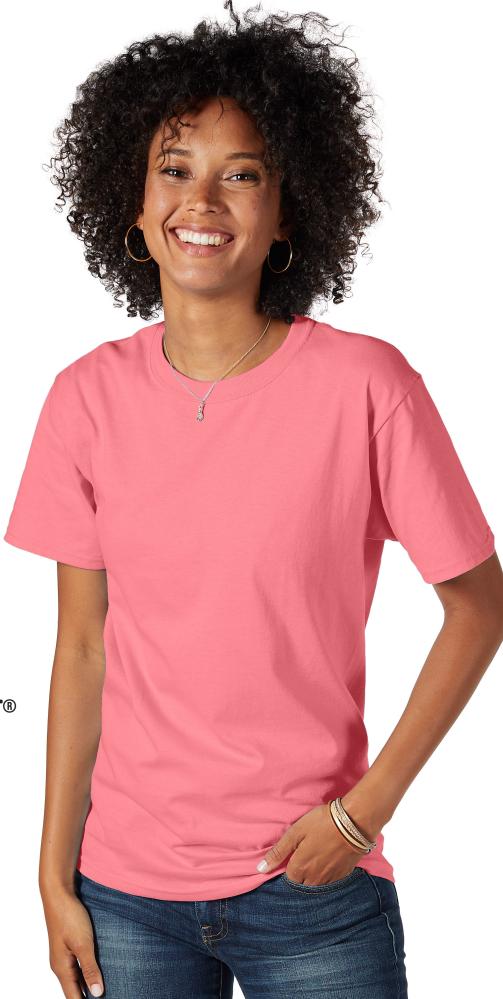

S-3XL: 3 dz/case

5680 (5 oz.) ComfortSoft® T-Shirt

S-XL: 6 dz/case 2XL-3XL: 3 dz/case

\*ash: 99% cotton/1% polyester light steel: 90% cotton/10% polyester charcoal heather: 60% cotton/40% polyester oxford gray: 60% cotton/40% polyester safety green: 60% cotton/40% polyester safety orange: 60% cotton/40% polyester pepper heathers: 90% cotton/10% polyester

5780 (5 oz.) Women's ComfortSoft® V-Neck

S-3XL S-XL: 6 dz/case 2XL-3XL: 3 dz/case

ComfortSoft® T-Shirt

S-XL: 6 dz/case 2XL-4XL: 3 dz/case 5XL-6XL: 1 dz/case